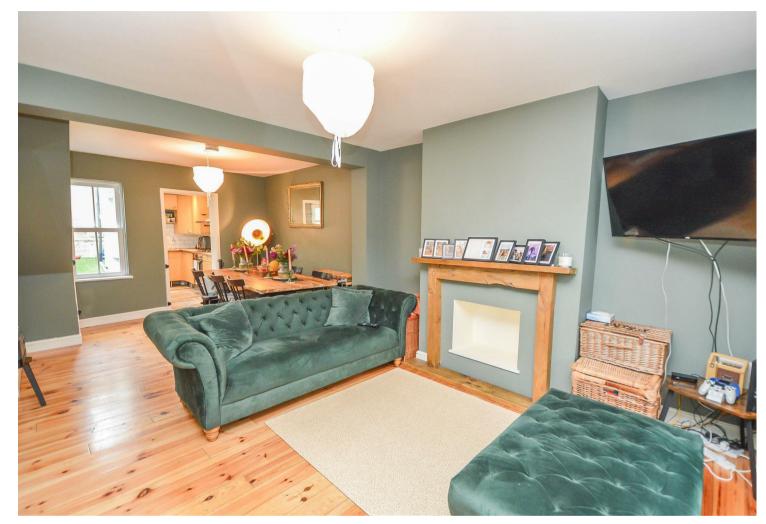

## Description

The interior layout begins with a bright open-plan lounge and dining area, bathed in natural light from windows at both the front and rear. The well-equipped kitchen, fitted with eye and base level units, provides direct access to the rear garden, where a brick-built addition offers further storage space.

Upstairs, the landing leads to two generously sized double bedrooms, with the rear bedroom providing access to a sleek, modern bathroom that completes the upper floor.

Outside, a decked side area seamlessly extends into the private rear garden, offering an inviting space for outdoor relaxation. At the front, a charming garden enhances the property's kerb appeal.