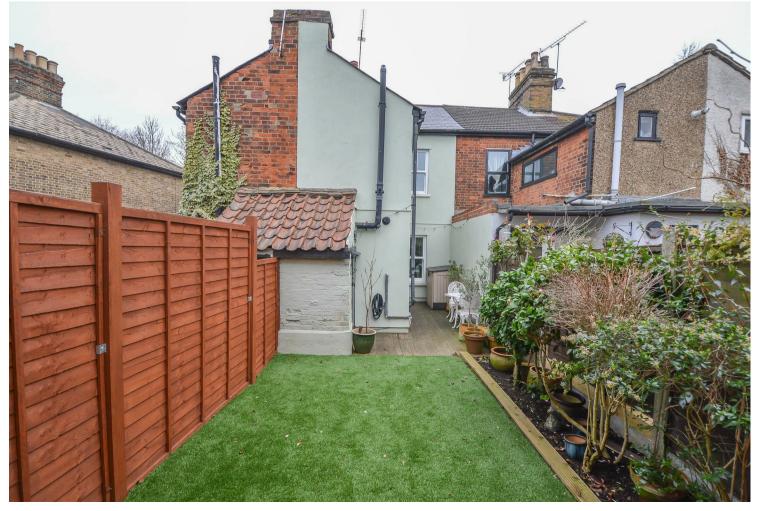

Upstairs, the landing leads to two generously sized double bedrooms, with the rear bedroom providing access to a sleek, modern bathroom that completes the upper floor.

Outside, a decked side area seamlessly extends into the private rear garden, offering an inviting space for outdoor relaxation. At the front, a charming garden enhances the property's kerb appeal.