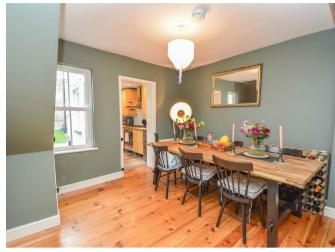

## Description

The interior layout begins with a bright open-plan lounge and dining area, bathed in natural light from windows at both the front and rear. The well-equipped kitchen, fitted with eye and base level units, provides direct access to the rear garden, where a brick-built addition offers further storage space.