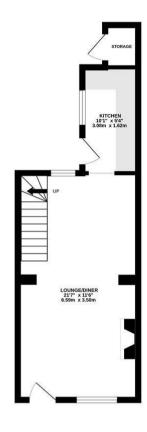

## Description

The interior layout begins with a bright open-plan lounge and dining area, bathed in natural light from windows at both the front and rear. The well-equipped kitchen, fitted with eye and base level units, provides direct access to the rear garden, where a brick-built addition offers further storage space.

TOTAL FLOOR AREA: 609 sq.ft. (56.6 sq.m.) approx.