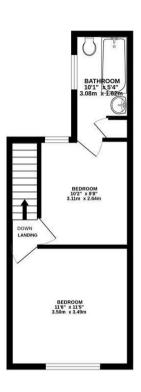

Upstairs, the landing leads to two generously sized double bedrooms, with the rear bedroom providing access to a sleek, modern bathroom that completes the upper floor.

Outside, a decked side area seamlessly extends into the private rear garden, offering an inviting space for outdoor relaxation. At the front, a charming garden enhances the property's kerb appeal.

TOTAL FLOOR AREA: 609 sq.ft. (56.6 sq.m.) approx.