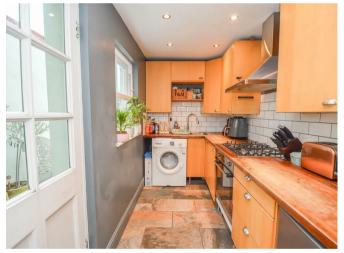

## Description

The interior layout begins with a bright open-plan lounge and dining area, bathed in natural light from windows at both the front and rear. The well-equipped kitchen, fitted with eye and base level units, provides direct access to the rear garden, where a brick-built addition offers further storage space.