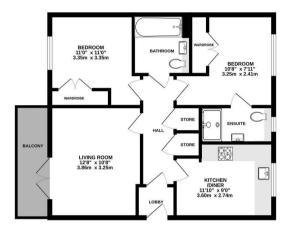

## SECOND FLOOR 650 sq.ft. (60.3 sq.m.) approx.

pproximate. Not to scale. It

SERVICES:

VIEWING:

Lettings Office

Tel: 01277 202200

Local Authority: Brentwood

Council tax band: D

Enjoying one of the best outlooks across the green, the property boasts a private balcony from which to take it all in. Inside, the bright and spacious layout includes an inviting reception hall, a modern family bathroom, and two well-proportioned double bedrooms-one featuring an en-suite shower room, and both with built-in wardrobes. The generous living room flows out via double doors to the expansive balcony, perfect for relaxing or entertaining, whilst a contemporary kitchen with integrated appliances finishes the internal layout. Additional benefits include secure allocated parking for one vehicle.