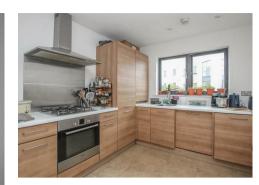

Enjoying one of the best outlooks across the green, the property boasts a private balcony from which to take it all in. Inside, the bright and spacious layout includes an inviting reception hall, a modern family bathroom, and two well-proportioned double bedrooms-one featuring an en-suite shower room, and both with built-in wardrobes. The generous living room flows out via double doors to the expansive balcony, perfect for relaxing or entertaining, whilst a contemporary kitchen with integrated appliances finishes the internal layout. Additional benefits include secure allocated parking for one vehicle.