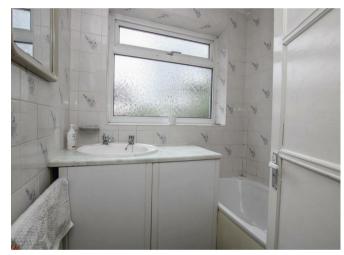

## Description

Upon entering, the hallway leads to a bright sitting room at the front and a spacious dining room at the rear. The dining room flows seamlessly into the kitchen, which in turn connects to a lobby providing access to the rear garden, as well as the bathroom and WC.