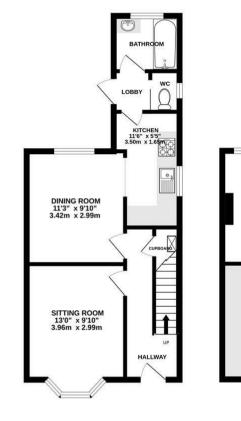

## Description

Upon entering, the hallway leads to a bright sitting room at the front and a spacious dining room at the rear. The dining room flows seamlessly into the kitchen, which in turn connects to a lobby providing access to the rear garden, as well as the bathroom and WC.

LANDING

BEDROOM

BEDROOM 12'9" x 11'7" 3.89m x 3.53m

11'5" x 9'1" 3.48m x 2.78m

TOTAL FLOOR AREA: 783 sg.ft. (72.8 sg.m.) approx.