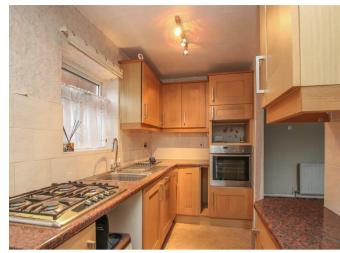

## Description

Upon entering, the hallway leads to a bright sitting room at the front and a spacious dining room at the rear. The dining room flows seamlessly into the kitchen, which in turn connects to a lobby providing access to the rear garden, as well as the bathroom and WC.