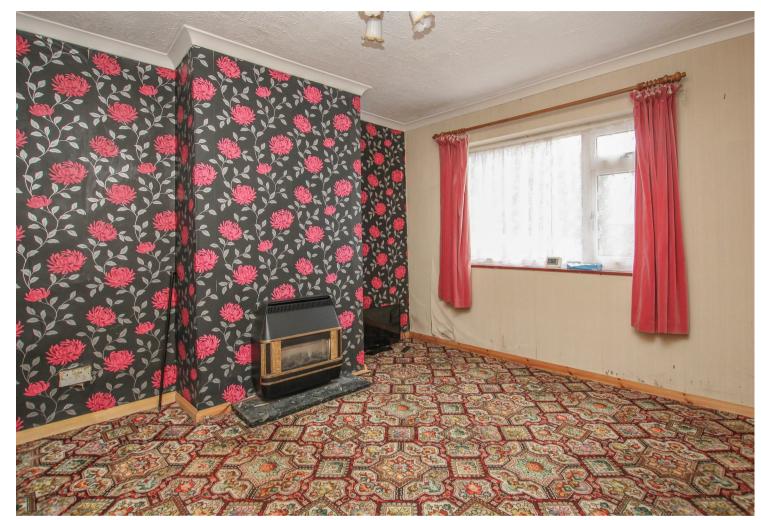

## Description

Upon entering, the hallway leads to a bright sitting room at the front and a spacious dining room at the rear. The dining room flows seamlessly into the kitchen, which in turn connects to a lobby providing access to the rear garden, as well as the bathroom and WC.