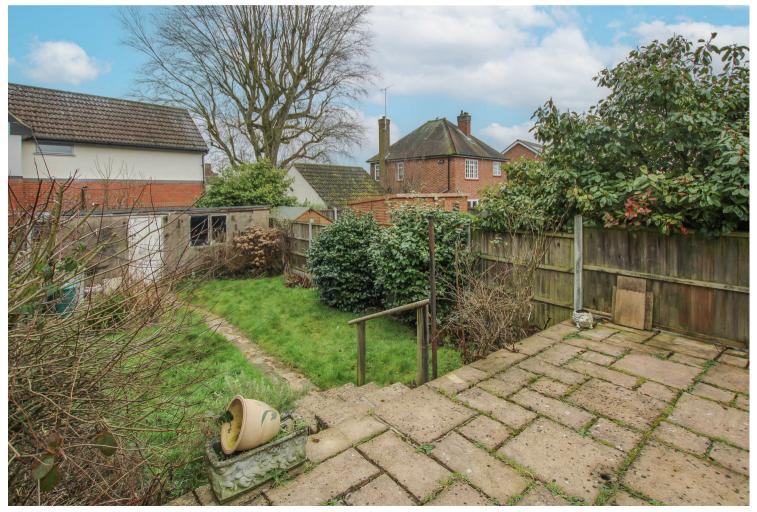

Externally, the rear garden begins with a paved patio, leading down to a lawned area with bordering shrubs. To the front, a paved driveway provides convenient off-street parking.

BEDROOM 8'2" x 6'6" 2.48m x 1.98m