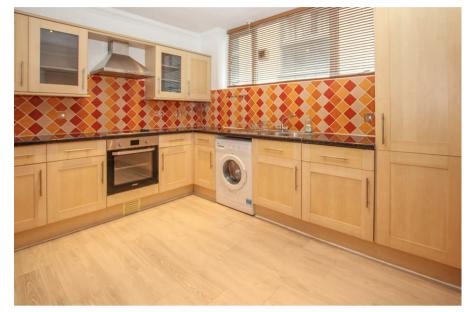

Situated on an upper level, there is a view across town centre rooftops, from a very impressive sitting room, with paned full-width windows to two aspects. The remainder of the accommodation comprises of two double bedrooms served by a modern bathroom, in addition to a modern Beech-style kitchen, with enough space for a small table and chairs.