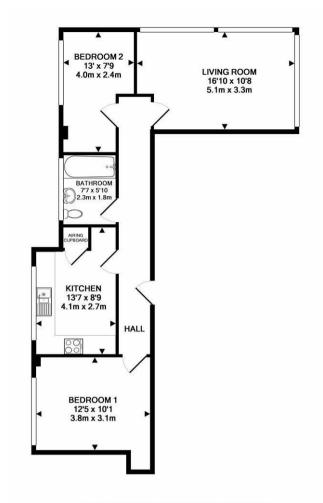

Keith Ashton

Crown Street, Brentwood

TOTAL APPROX. FLOOR AREA 647 SQ.FT. (60.1 SQ.M.) THIS PLAN IS FOR ROOM IDENTIFICATION ONLY, AND ITS ACCURACY IS NOT GUARANTEED. www.epcsinessex.co.uk Made with Metropix @2018