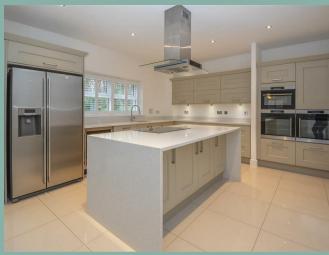

## Description

The thoughtfully designed ground floor begins with a welcoming hallway that leads through to the breathtaking open-plan kitchen and dining area. This space, features an elegantly designed kitchen, equipped with sleek, modern appliances and is an exceptional setting for both daily living and entertaining. Bi-fold doors open onto a stylish decked seating area, creating the perfect blend of indoor and outdoor living. A utility room, conveniently accessed from the main kitchen, offers additional functionality and provides direct outdoor access. The generously proportioned living room offers a cosy yet spacious retreat, while a dedicated study and a well-appointed downstairs W/C add further versatility to the layout. The property also benefits from integral garage access, providing ample and convenient storage options.