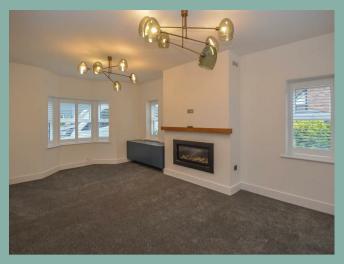

## Description

The thoughtfully designed ground floor begins with a welcoming hallway that leads through to the breathtaking open-plan kitchen and dining area. This space, features an elegantly designed kitchen, equipped with sleek, modern appliances and is an exceptional setting for both daily living and entertaining. Bi-fold doors open onto a stylish decked seating area, creating the perfect blend of indoor and outdoor living. A utility room, conveniently accessed from the main kitchen, offers additional functionality and provides direct outdoor access. The generously proportioned living room offers a cosy yet spacious retreat, while a dedicated study and a well-appointed downstairs W/C add further versatility to the layout. The property also benefits from integral garage access, providing ample and convenient storage options.