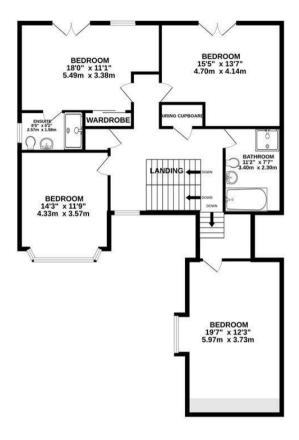

Ascending to the first floor, the landing leads to four spacious double bedrooms, one of which features its own ensuite shower room. The remaining bedrooms are serviced by a beautifully appointed family bathroom, ensuring comfort and convenience for all. On the second floor, the opulent master suite awaits, offering a tranquil private retreat. This luxurious space includes a stunning ensuite bathroom, built-in wardrobes, and a separate dressing room, combining practicality with indulgence.

TOTAL FLOOR AREA: 3202 sq.ft. (297.5 sq.m.) approx.

Measurements are approximate. Not to scale. Illustrative purposes only
Made with Metropix ©2025