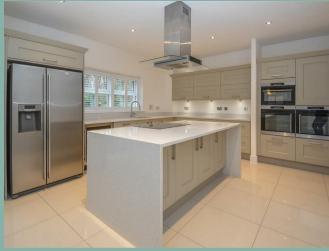

## Description

The thoughtfully designed ground floor begins with a welcoming hallway that leads through to the breathtaking open-plan kitchen and dining area. This space, features an elegantly designed kitchen, equipped with sleek, modern appliances and is an exceptional setting for both daily living and entertaining. Bi-fold doors open onto a stylish decked seating area, creating the perfect blend of indoor and outdoor living. A utility room, conveniently accessed from the main kitchen, offers additional functionality and provides direct outdoor access. The generously proportioned living room offers a cosy yet spacious retreat, while a dedicated study and a well-appointed downstairs W/C add further versatility to the layout. The property also benefits from integral garage access, providing ample and convenient storage options.