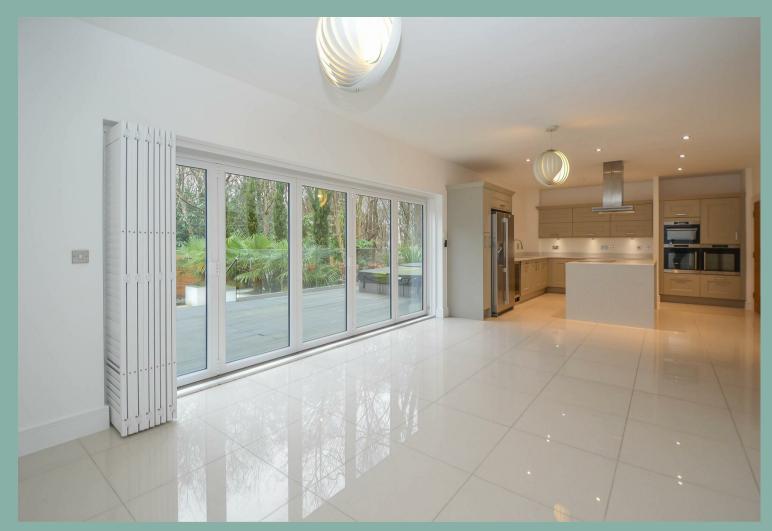

## Description

The thoughtfully designed ground floor begins with a welcoming hallway that leads through to the breathtaking open-plan kitchen and dining area. This space, features an elegantly designed kitchen, equipped with sleek, modern appliances and is an exceptional setting for both daily living and entertaining. Bi-fold doors open onto a stylish decked seating area, creating the perfect blend of indoor and outdoor living. A utility room, conveniently accessed from the main kitchen, offers additional functionality and provides direct outdoor access. The generously proportioned living room offers a cosy yet spacious retreat, while a dedicated study and a well-appointed downstairs W/C add further versatility to the layout. The property also benefits from integral garage access, providing ample and convenient storage options.