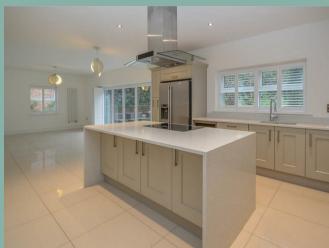

## Description

The thoughtfully designed ground floor begins with a welcoming hallway that leads through to the breathtaking open-plan kitchen and dining area. This space, features an elegantly designed kitchen, equipped with sleek, modern appliances and is an exceptional setting for both daily living and entertaining. Bi-fold doors open onto a stylish decked seating area, creating the perfect blend of indoor and outdoor living. A utility room, conveniently accessed from the main kitchen, offers additional functionality and provides direct outdoor access. The generously proportioned living room offers a cosy yet spacious retreat, while a dedicated study and a well-appointed downstairs W/C add further versatility to the layout. The property also benefits from integral garage access, providing ample and convenient storage options.