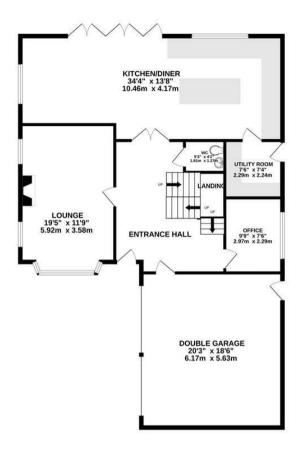

## Description

The thoughtfully designed ground floor begins with a welcoming hallway that leads through to the breathtaking open-plan kitchen and dining area. This space, features an elegantly designed kitchen, equipped with sleek, modern appliances and is an exceptional setting for both daily living and entertaining. Bi-fold doors open onto a stylish decked seating area, creating the perfect blend of indoor and outdoor living. A utility room, conveniently accessed from the main kitchen, offers additional functionality and provides direct outdoor access. The generously proportioned living room offers a cosy yet spacious retreat, while a dedicated study and a well-appointed downstairs W/C add further versatility to the layout. The property also benefits from integral garage access, providing ample and convenient storage options.

TOTAL FLOOR AREA: 3202 sq.ft. (297.5 sq.m.) approx.

Measurements are approximate. Not to scale. Illustrative purposes only
Made with Metropix ©2025