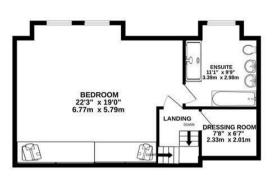

Ascending to the first floor, the landing leads to four spacious double bedrooms, one of which features its own ensuite shower room. The remaining bedrooms are serviced by a beautifully appointed family bathroom, ensuring comfort and convenience for all. On the second floor, the opulent master suite awaits, offering a tranquil private retreat. This luxurious space includes a stunning ensuite bathroom, built-in wardrobes, and a separate dressing room, combining practicality with indulgence.

TOTAL FLOOR AREA: 3202 sq.ft. (297.5 sq.m.) approx.

Measurements are approximate. Not to scale. Illustrative purposes only
Made with Metropix ©2025