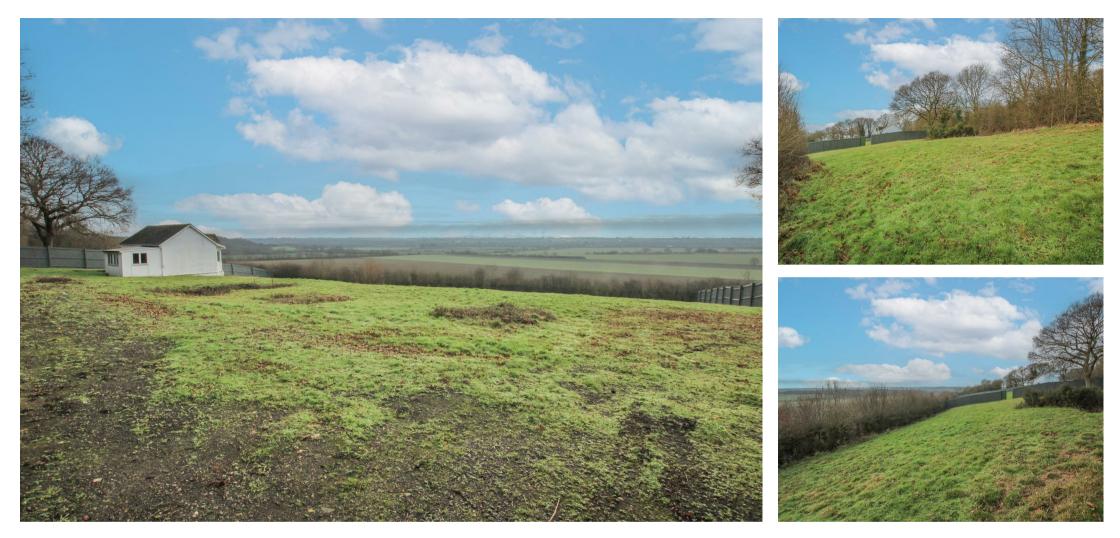

## Guide Price £1,150,000

We are delighted to present a rare and exceptional opportunity to acquire a prime plot of land with planning permission approved in the picturesque Langdon Hills area. Spanning an impressive 1.5 acres (STLS), this exceptional parcel offers breathtaking far-reaching views of the Thames, extending into the serene landscapes of Kent.

Opportunities of this calibre are few and far between. Whether you are looking to build your dream home or make a sound investment this plot is the perfect canvas.

I.4 ACRE PRIME PLOT IN THE PICTURESQUE LANGDON HILLS PLANNING PERMISSION APPROVED FOR A 7000 SQ FT LUXURY HOME BREATHTAKING, FAR-REACHING VIEWS BUILD YOUR DREAM HOME OR MAKE A SOUND INVESTMENT