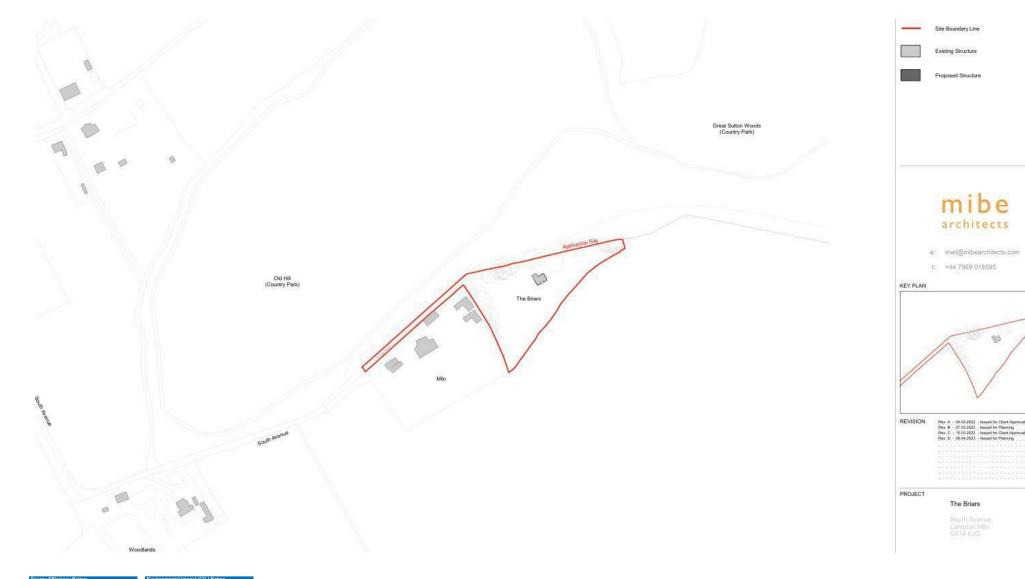

## Guide Price £1,150,000

We are delighted to present a rare and exceptional opportunity to acquire a prime plot of land with planning permission approved in the picturesque Langdon Hills area. Spanning an impressive 1.5 acres (STLS), this exceptional parcel offers breathtaking far-reaching views of the Thames, extending into the serene landscapes of Kent.

Opportunities of this calibre are few and far between. Whether you are looking to build your dream home or make a sound investment this plot is the perfect canvas.

I.4 ACRE PRIME PLOT IN THE PICTURESQUE LANGDON HILLS PLANNING PERMISSION APPROVED FOR A 7000 SQ FT LUXURY HOME BREATHTAKING, FAR-REACHING VIEWS BUILD YOUR DREAM HOME OR MAKE A SOUND INVESTMENT