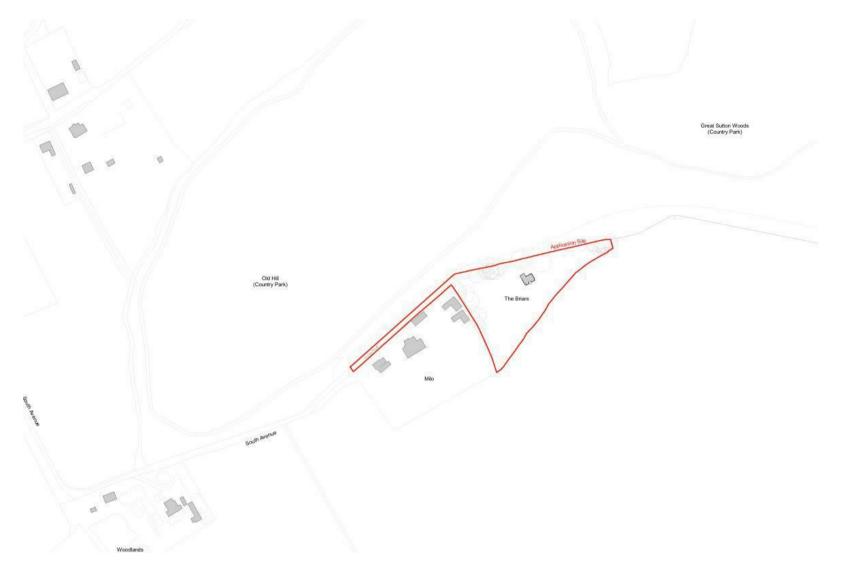

Keith Ashton

South Avenue, Langdon Hills Basildon

THE BRIARS SOUTH AVENUE Langdon Hills Basildon, SS16 6|G

Guide Price £1,250,000

We are delighted to present a rare and exceptional opportunity to acquire a prime plot of land with planning permission approved in the picturesque Langdon Hills area. Spanning an impressive 1.5 acres (STLS), this exceptional parcel offers breathtaking far-reaching views of the Thames, extending into the serene landscapes of Kent.

## Description

Adding to its appeal, this plot comes with full planning permission already secured to create a truly remarkable residence spanning an expansive 7000 square feet. Envision crafting a bespoke home designed to maximise the breath taking views and embrace the natural beauty of the tranquil surroundings. The potential to develop a masterpiece with striking architectural features and luxurious interiors offers the chance to create a "wow factor" home that perfectly complements and enhances your lifestyle.