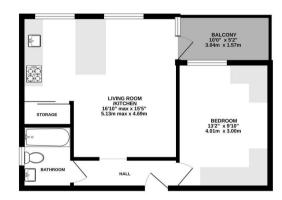

Keith Ashton

Gordon Road, Shenfield Brentwood

SECOND FLOOR 448 sq.ft. (41.6 sq.m.) approx.

The property welcomes you with an inviting hallway, leading to a bright and airy open-plan kitchen and living area. The kitchen is tastefully designed with elegant shaker-style units and features a practical breakfast bar, ideal for casual dining or entertaining. From the living area, a doorway opens onto a private balcony, offering a comfortable outdoor space to relax and unwind. The generously sized double bedroom offers plenty of wardrobe space and completing the interior is a sleek, modern bathroom, fully tiled for a stylish and contemporary finish.