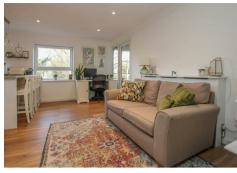

The property welcomes you with an inviting hallway, leading to a bright and airy open-plan kitchen and living area. The kitchen is tastefully designed with elegant shaker-style units and features a practical breakfast bar, ideal for casual dining or entertaining. From the living area, a doorway opens onto a private balcony, offering a comfortable outdoor space to relax and unwind. The generously sized double bedroom offers plenty of wardrobe space and completing the interior is a sleek, modern bathroom, fully tiled for a stylish and contemporary finish.