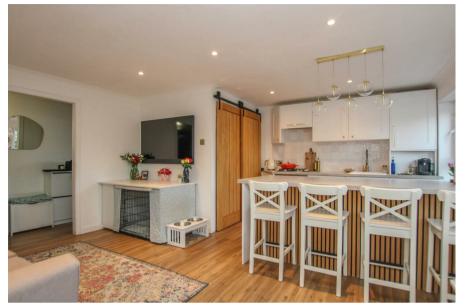

The property welcomes you with an inviting hallway, leading to a bright and airy open-plan kitchen and living area. The kitchen is tastefully designed with elegant shaker-style units and features a practical breakfast bar, ideal for casual dining or entertaining. From the living area, a doorway opens onto a private balcony, offering a comfortable outdoor space to relax and unwind. The generously sized double bedroom offers plenty of wardrobe space and completing the interior is a sleek, modern bathroom, fully tiled for a stylish and contemporary finish.