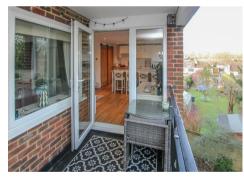

The property welcomes you with an inviting hallway, leading to a bright and airy open-plan kitchen and living area. The kitchen is tastefully designed with elegant shaker-style units and features a practical breakfast bar, ideal for casual dining or entertaining. From the living area, a doorway opens onto a private balcony, offering a comfortable outdoor space to relax and unwind. The generously sized double bedroom offers plenty of wardrobe space and completing the interior is a sleek, modern bathroom, fully tiled for a stylish and contemporary finish.