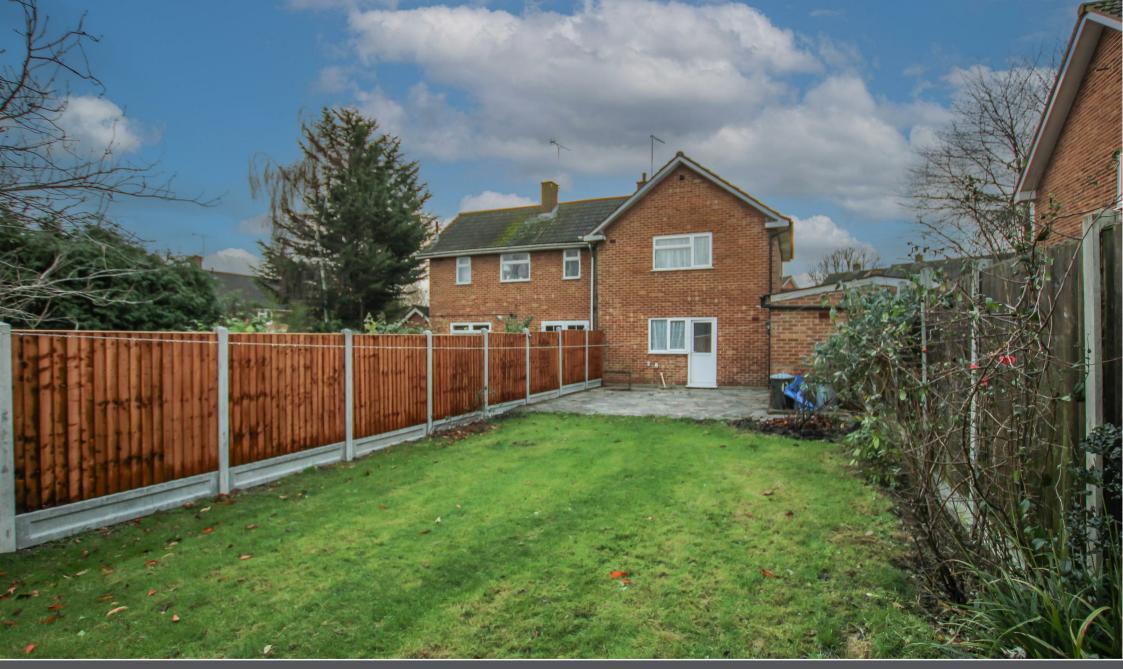

The outdoor spaces are equally appealing. At the front, a neatly maintained lawn enhances the home's curb appeal. To the rear, the garden is a tranquil retreat, featuring a paved patio ideal for outdoor dining, a lawn area perfect for relaxation, and a practical brick-built storage shed.