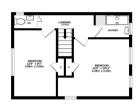

Keith Ashton

The Broadwalk South, Brentwood

GROUND FLOOR 368 sq.ft. (34.2 sq.m.) approx

1ST FLOOR 358 sq.ft. (33.2 sq.m.) approx.

FOTAL FLOOR AREA: 725 sq.ft. (67.4 sq.m.) approx. resurements are approximate. Not to scale. Bustrative purposes or Made with Metropix CDSS4

Upon entering the hallway, to the right you'll find a bright, spacious lounge, featuring dual-aspect windows that flood the room with natural light. To the left, a contemporary kitchen thoughtfully designed with ample eye and base-level units, generous countertop space, and integrated appliances to meet all your culinary needs. Upstairs, the first floor offers two well-proportioned double bedrooms, a sleek, fully tiled shower room, and a separate WC, providing comfort and style.