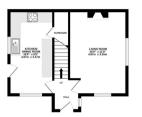

Keith Ashton

The Broadwalk South, Brentwood

GROUND FLOOR 368 sq.ft. (34.2 sq.m.) approx

1ST FLOOR 358 sq.ft. (33.2 sq.m.) approx.

FOTAL FLOOR AREA: 725 sq.ft. (67.4 sq.m.) approx. resurements are approximate. Not to scale. Bustrative purposes or Made with Metropix CDSS4

Upon entering the hallway, to the right you'll find a bright, spacious lounge, featuring dual-aspect windows that flood the room with natural light. To the left, a contemporary kitchen thoughtfully designed with ample eye and base-level units, generous countertop space, and integrated appliances to meet all your culinary needs. Upstairs, the first floor offers two well-proportioned double bedrooms, a sleek, fully tiled shower room, and a separate WC, providing comfort and style.

The outdoor spaces are equally appealing. At the front, a neatly maintained lawn enhances the home's curb appeal. To the rear, the garden is a tranquil retreat, featuring a paved patio ideal for outdoor dining, a lawn area perfect for relaxation, and a practical brick-built storage shed.