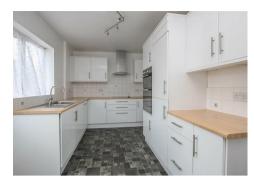

Upon entering the hallway, to the right you'll find a bright, spacious lounge, featuring dual-aspect windows that flood the room with natural light. To the left, a contemporary kitchen thoughtfully designed with ample eye and base-level units, generous countertop space, and integrated appliances to meet all your culinary needs. Upstairs, the first floor offers two well-proportioned double bedrooms, a sleek, fully tiled shower room, and a separate WC, providing comfort and style.