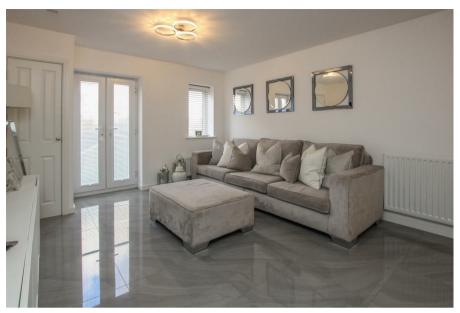

The accommodation is accessed via a security entry phone system and comprises an entrance hall with a handy built-in storage cupboard. The stylish and spacious open-plan kitchen/lounge has a modern light and airy feel. The kitchen area has a contemporary range of eye and base level storage units, ample worktop space and various integrated appliances. There is a good sized double bedroom benefitting from fitted wardrobes and an attractive modern bathroom. Externally you have the benefit of an allocated parking space.