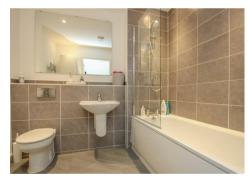

The accommodation is accessed via a security entry phone system and comprises an entrance hall with a handy built-in storage cupboard. The stylish and spacious open-plan kitchen/lounge has a modern light and airy feel. The kitchen area has a contemporary range of eye and base level storage units, ample worktop space and various integrated appliances. There is a good sized double bedroom benefitting from fitted wardrobes and an attractive modern bathroom. Externally you have the benefit of an allocated parking space.