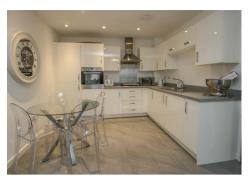

The accommodation is accessed via a security entry phone system and comprises an entrance hall with a handy built-in storage cupboard. The stylish and spacious open-plan kitchen/lounge has a modern light and airy feel. The kitchen area has a contemporary range of eye and base level storage units, ample worktop space and various integrated appliances. There is a good sized double bedroom benefitting from fitted wardrobes and an attractive modern bathroom. Externally you have the benefit of an allocated parking space.