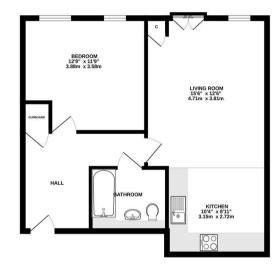

Keith Ashton

Florence Close, Great Warley Brentwood

SECOND FLOOR 580 sq.ft. (53.8 sq.m.) approx.

The accommodation is accessed via a security entry phone system and comprises an entrance hall with a handy built-in storage cupboard. The stylish and spacious open-plan kitchen/lounge has a modern light and airy feel. The kitchen area has a contemporary range of eye and base level storage units, ample worktop space and various integrated appliances. There is a good sized double bedroom benefitting from fitted wardrobes and an attractive modern bathroom. Externally you have the benefit of an allocated parking space.