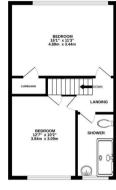

Keith Ashton

Pompadour Close, Warley Brentwood GROUND FLOOR 427 sq.ft. (39.7 sq.m.) approx.

1ST FLOOR 427 sq.ft. (39.7 sq.m.) approx.

10 Pompadour Close, Warley, Brentwood, CM14 5LB

\*\*Guide Price £250,000 - £275,000\*\* We bring to market this two-floor apartment, ideally situated within a short walk of Brentwood Mainline Railway Station and town centre.

The ground floor welcomes you with a spacious hallway, leading to a generously sized lounge that opens onto a private balcony. Adjacent is a bright kitchen fitted with wall and base units and offering ample space for white goods. Upstairs, the first-floor features two comfortable double bedrooms, complemented by a modern shower room.