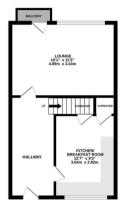

Keith Ashton

Pompadour Close, Warley Brentwood GROUND FLOOR 427 sq.ft. (39.7 sq.m.) approx.

1ST FLOOR 427 sq.ft. (39.7 sq.m.) approx.

10 Pompadour Close, Warley, Brentwood, CM14 5LB

\*\*Guide Price £250,000 - £275,000\*\* We bring to market this two-floor apartment, ideally situated within a short walk of Brentwood Mainline Railway Station and town centre.

The ground floor welcomes you with a spacious hallway, leading to a generously sized lounge that opens onto a private balcony. Adjacent is a bright kitchen fitted with wall and base units and offering ample space for white goods. Upstairs, the first-floor features two comfortable double bedrooms, complemented by a modern shower room.