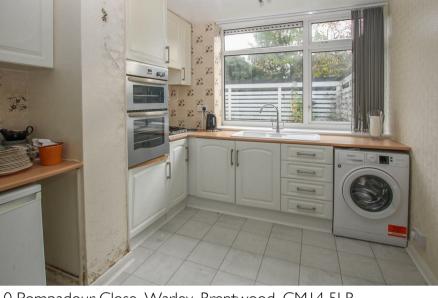

The ground floor welcomes you with a spacious hallway, leading to a generously sized lounge that opens onto a private balcony. Adjacent is a bright kitchen fitted with wall and base units and offering ample space for white goods. Upstairs, the first-floor features two comfortable double bedrooms, complemented by a modern shower room.