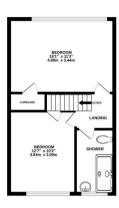

Keith Ashton

Pompadour Close, Warley Brentwood GROUND FLOOR 427 sq.ft. (39.7 sq.m.) approx.

1ST FLOOR 427 sq.ft. (39.7 sq.m.) approx.

10 Pompadour Close, Warley, Brentwood, CM14 5LB

\*\*Guide Price £250,000 - £275,000\*\* We bring to market this two-floor apartment, ideally situated within a short walk of Brentwood Mainline Railway Station and town centre.

The ground floor welcomes you with a spacious hallway, leading to a generously sized lounge that opens onto a private balcony. Adjacent is a bright kitchen fitted with wall and base units and offering ample space for white goods. Upstairs, the first-floor features two comfortable double bedrooms, complemented by a modern shower room.