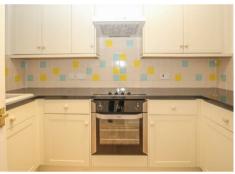

The property features its own private entrance and boasts a bright, airy lounge with French doors that open directly onto its very own southerly facing terrace with views out to the well-maintained communal gardens. The kitchen is fully equipped with eye and base-level units, offering ample workspace, along with an integrated oven and hob. The generous double bedroom is located at the front of the property, while a contemporary bathroom, finished to a high standard, completes the interior.