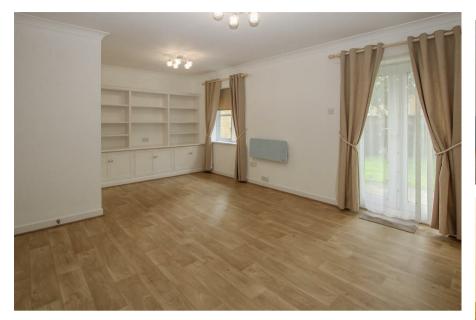

The property features its own private entrance and boasts a bright, airy lounge with French doors that open directly onto its very own southerly facing terrace with views out to the well-maintained communal gardens. The kitchen is fully equipped with eye and base-level units, offering ample workspace, along with an integrated oven and hob. The generous double bedroom is located at the front of the property, while a contemporary bathroom, finished to a high standard, completes the interior.