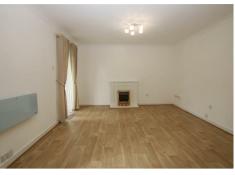

The property features its own private entrance and boasts a bright, airy lounge with French doors that open directly onto its very own southerly facing terrace with views out to the well-maintained communal gardens. The kitchen is fully equipped with eye and base-level units, offering ample workspace, along with an integrated oven and hob. The generous double bedroom is located at the front of the property, while a contemporary bathroom, finished to a high standard, completes the interior.