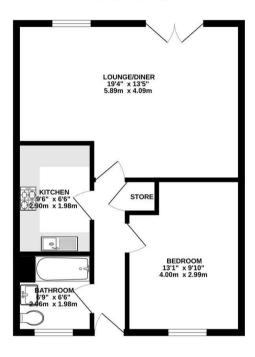

Keith Ashton

Gresham Close, Brentwood

**GROUND FLOOR** 510 sq.ft. (47.4 sq.m.) approx.

TOTAL FLOOR AREA: 510 sq.ft. (47.4 sq.m.) approx