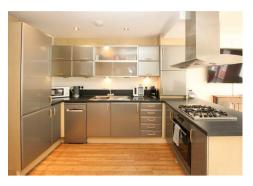

The internal accommodation includes a large, open-plan kitchen/lounge, with attractive wood style flooring. The kitchen itself comprises a range of above and below storage units, ample worktop space and various integrated appliances. There are two double bedrooms, with the principal bedroom featuring fitted wardrobes and dual aspect window overlooking the beautiful courtyard.