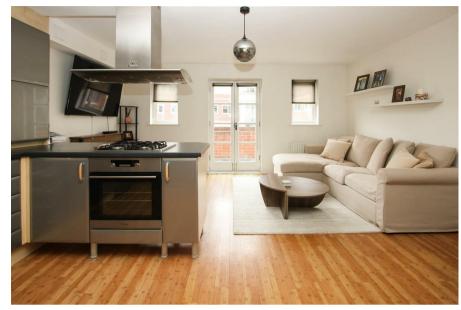

The internal accommodation includes a large, open-plan kitchen/lounge, with attractive wood style flooring. The kitchen itself comprises a range of above and below storage units, ample worktop space and various integrated appliances. There are two double bedrooms, with the principal bedroom featuring fitted wardrobes and dual aspect window overlooking the beautiful courtyard.