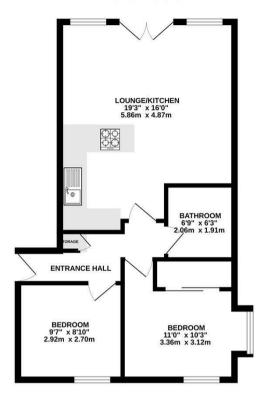

Keith Ashton

Chatham Way, Brentwood

**GROUND FLOOR** 575 sq.ft. (53.4 sq.m.) approx.

TOTAL FLOOR AREA: 575 sq.ft. (53.4 sq.m.) approx

Flat 4, The Square Chatham Way, Brentwood, CM14 4AL

\*\*GUIDE PRICE £275,000 - £300,000\*\* We are delighted to bring to market this bright and spacious two bedroom apartment which is very centrally located within close proximity to Brentwood's vibrant high street, with its great options for shopping and socialising. The mainline railway station is within a short walk and offers great transport links into London and beyond. The property is set on the ground floor of this attractive development and conveniently benefits from allocated car parking space, located directly below the property.