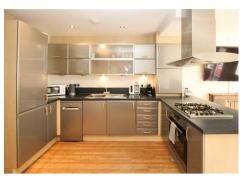

The internal accommodation includes a large, open-plan kitchen/lounge, with attractive wood style flooring. The kitchen itself comprises a range of above and below storage units, ample worktop space and various integrated appliances. There are two double bedrooms, with the principal bedroom featuring fitted wardrobes and dual aspect window overlooking the beautiful courtyard.