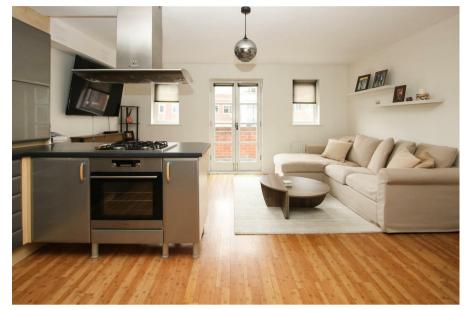

The internal accommodation includes a large, open-plan kitchen/lounge, with attractive wood style flooring. The kitchen itself comprises a range of above and below storage units, ample worktop space and various integrated appliances. There are two double bedrooms, with the principal bedroom featuring fitted wardrobes and dual aspect window overlooking the beautiful courtyard.