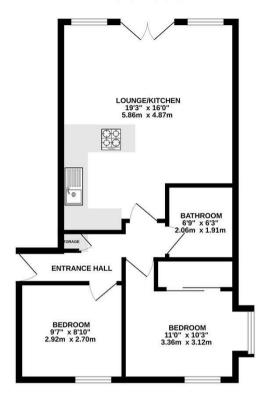

Keith Ashton

Chatham Way, Brentwood

**GROUND FLOOR** 575 sq.ft. (53.4 sq.m.) approx.

TOTAL FLOOR AREA: 575 sq.ft. (53.4 sq.m.) approx

Flat 4, The Square Chatham Way, Brentwood, CM14 4AL

\*\*GUIDE PRICE £300,000 - £325,000\*\* We are delighted to bring to market this bright and spacious two bedroom apartment which is very centrally located within close proximity to Brentwood's vibrant high street, with its great options for shopping and socialising. The mainline railway station is within a short walk and offers great transport links into London and beyond. The property is set on the ground floor of this attractive development and conveniently benefits from allocated car parking space, located directly below the property.