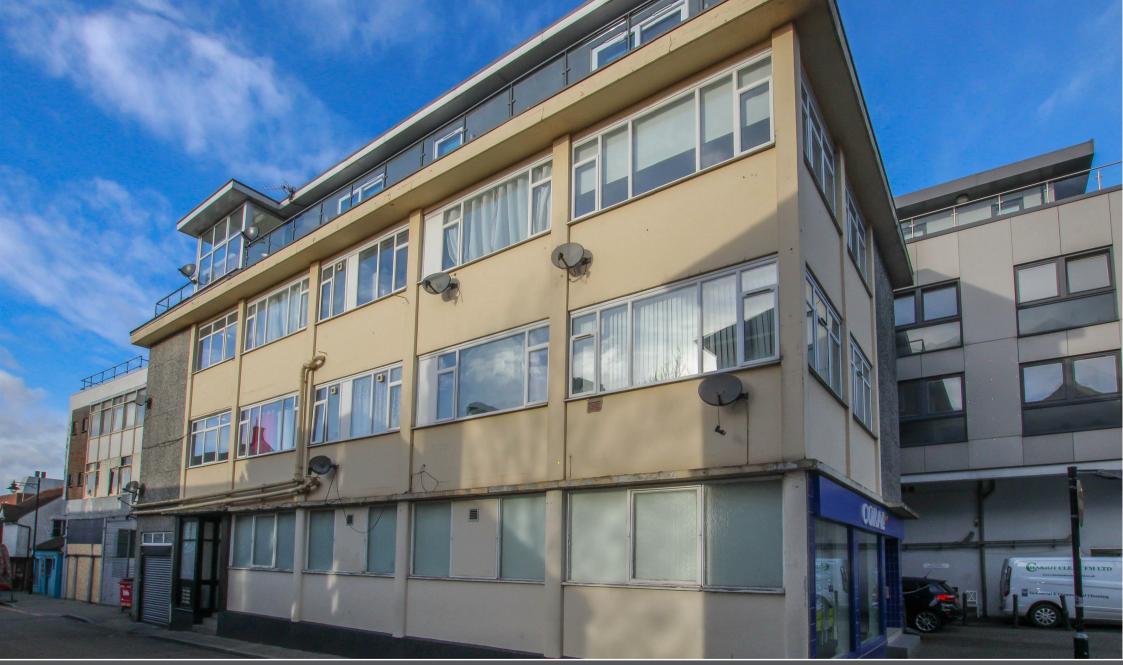

Crown Street, Brentwood

TOTAL APPROX. FLOOR AREA 647 SQ.FT. (60.1 SQ.M.) THIS PLAN IS FOR ROOM IDENTIFICATION ONLY, AND ITS ACCURACY IS NOT GUARANTEED, www.epcsinessex.co.uk Made with Metropix @2018

Situated on an upper level, there is a view across town centre rooftops, from a very impressive sitting room, with paned full-width windows to two aspects. The remainder of the accommodation comprises of two double bedrooms served by a modern bathroom, in addition to a modern Beech-style kitchen, with enough space for a small table and chairs.