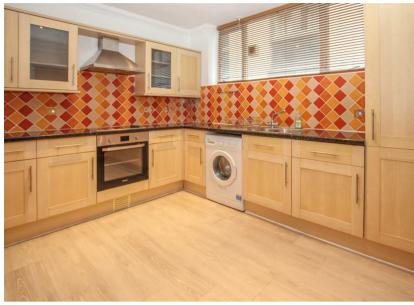

Situated on an upper level, there is a view across town centre rooftops, from a very impressive sitting room, with paned full-width windows to two aspects. The remainder of the accommodation comprises of two double bedrooms served by a modern bathroom, in addition to a modern Beech-style kitchen, with enough space for a small table and chairs.