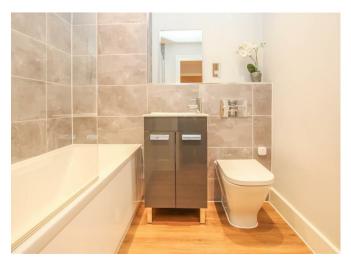

The bedroom is a sizable double room, a bright and airy space that enjoys plenty of natural light, and gives further access to the Juliette balcony. There is a nicely decorated bathroom featuring bath, wash hand basin and WC. Additionally, the property benefits from double depth storage in the hallway, offering ample space to keep your belongings.