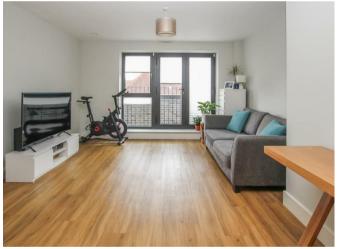

## Description

Internally, there is an open plan reception room/kitchen that creates a spacious and inviting atmosphere, perfect for entertaining guests or simply relaxing in style. The kitchen is flourished with eye and base level storage units, ample worktop surfaces and several integrated appliances. There are double doors that open out onto the sizable private Juliette balcony.

The bedroom is a sizable double room, a bright and airy space that enjoys plenty of natural light, and gives further access to the Juliette balcony. There is a nicely decorated bathroom featuring bath, wash hand basin and WC. Additionally, the property benefits from double depth storage in the hallway, offering ample space to keep your belongings.