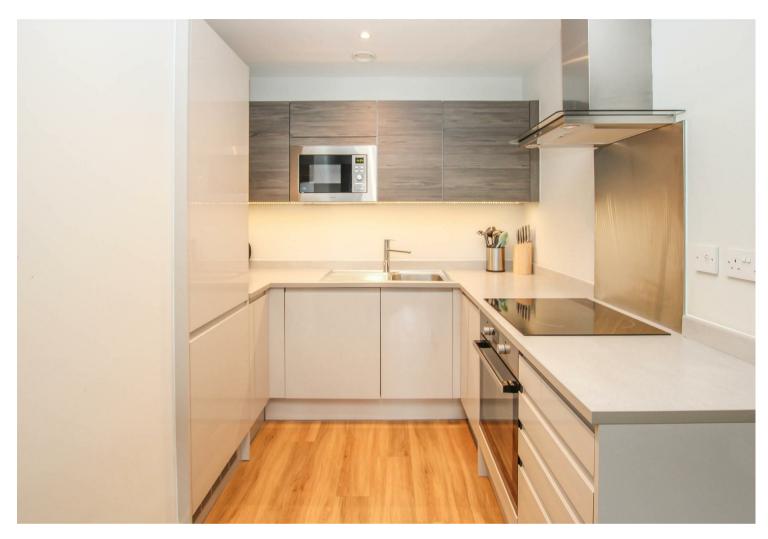

## Description

Internally, there is an open plan reception room/kitchen that creates a spacious and inviting atmosphere, perfect for entertaining guests or simply relaxing in style. The kitchen is flourished with eye and base level storage units, ample worktop surfaces and several integrated appliances. There are double doors that open out onto the sizable private Juliette balcony.