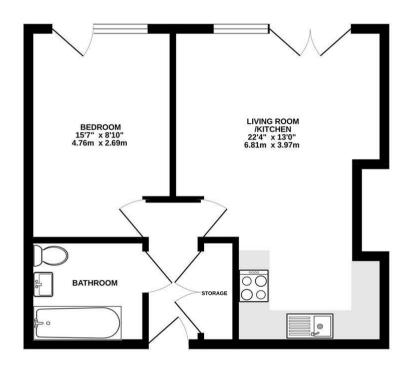

## Description

Internally, there is an open plan reception room/kitchen that creates a spacious and inviting atmosphere, perfect for entertaining guests or simply relaxing in style. The kitchen is flourished with eye and base level storage units, ample worktop surfaces and several integrated appliances. There are double doors that open out onto the sizable private Juliette balcony.

The bedroom is a sizable double room, a bright and airy space that enjoys plenty of natural light, and gives further access to the Juliette balcony. There is a nicely decorated bathroom featuring bath, wash hand basin and WC. Additionally, the property benefits from double depth storage in the hallway, offering ample space to keep your belongings.

TOTAL FLOOR AREA: 491 sq.ft. (45.6 sq.m.) approx.