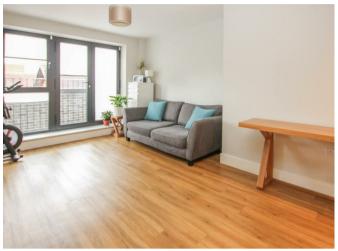

## Description

Internally, there is an open plan reception room/kitchen that creates a spacious and inviting atmosphere, perfect for entertaining guests or simply relaxing in style. The kitchen is flourished with eye and base level storage units, ample worktop surfaces and several integrated appliances. There are double doors that open out onto the sizable private Juliette balcony.

The bedroom is a sizable double room, a bright and airy space that enjoys plenty of natural light, and gives further access to the Juliette balcony. There is a nicely decorated bathroom featuring bath, wash hand basin and WC. Additionally, the property benefits from double depth storage in the hallway, offering ample space to keep your belongings.