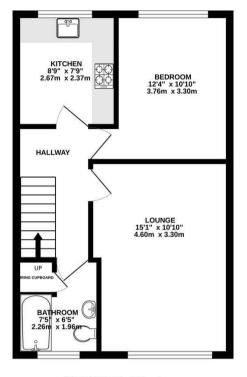

Wellington Place, Warley Brentwood

GROUND FLOOR 442 sq.ft. (41.1 sq.m.) approx.

TOTAL FLOOR AREA : 442 sq ft (41.1 sq m.) approx pproximate. Not to scale. III Made with Metropix ©2024

Local Authority: Brentwood Council tax band: C Post code: CM14.5XD