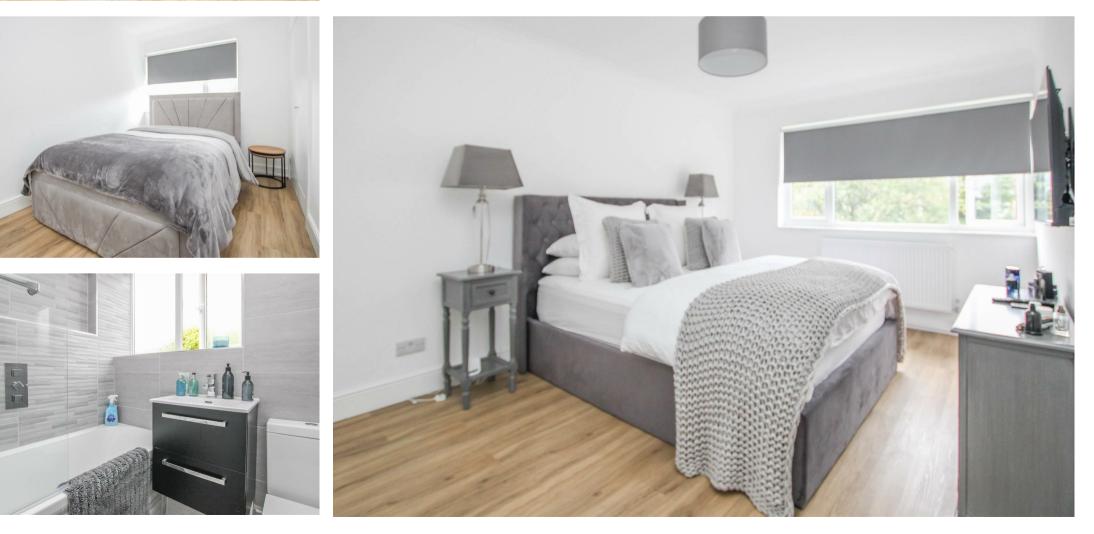

#### Description

The internal accommodation commences a welcoming porch with stairs leading to the first floor landing giving access to all areas of the property. There is a bright and spacious living room with plenty of room for a dining table and chairs. The kitchen is well stocked with eye and base level storage units, ample worktop surfaces and integrated appliances. Both bedrooms are sizable doubles and are located at the front of the property with bedroom two also boasting fitted storage. The fully tiled bathroom has been finished to an exceptional standard and comprises a bath with overhead shower, wash hand basin and WC. Externally this property enjoys a garage in block, allowing for off street parking or additional storage whilst there is also a well maintained private garden space to enjoy.