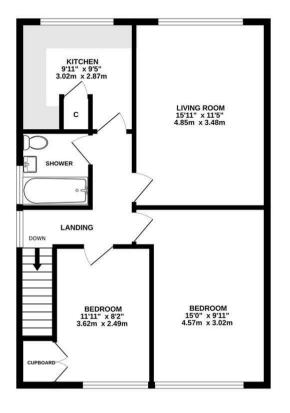

#### Description

The internal accommodation commences a welcoming porch with stairs leading to the first floor landing giving access to all areas of the property. There is a bright and spacious living room with plenty of room for a dining table and chairs. The kitchen is well stocked with eye and base level storage units, ample worktop surfaces and integrated appliances. Both bedrooms are sizable doubles and are located at the front of the property with bedroom two also boasting fitted storage. The fully tiled bathroom has been finished to an exceptional standard and comprises a bath with overhead shower, wash hand basin and WC. Externally this property enjoys a garage in block, allowing for off street parking or additional storage whilst there is also a well maintained private garden space to enjoy.

TOTAL FLOOR AREA : 699 sq.ft. (65.0 sq.m.) approx. Measurements are approximate. Not to scale. Illustrative purposes on Made with Metrophix C2024

SERVICES: Local Authority: Brentwood Council tax band: C Post code: CM14 4UJ