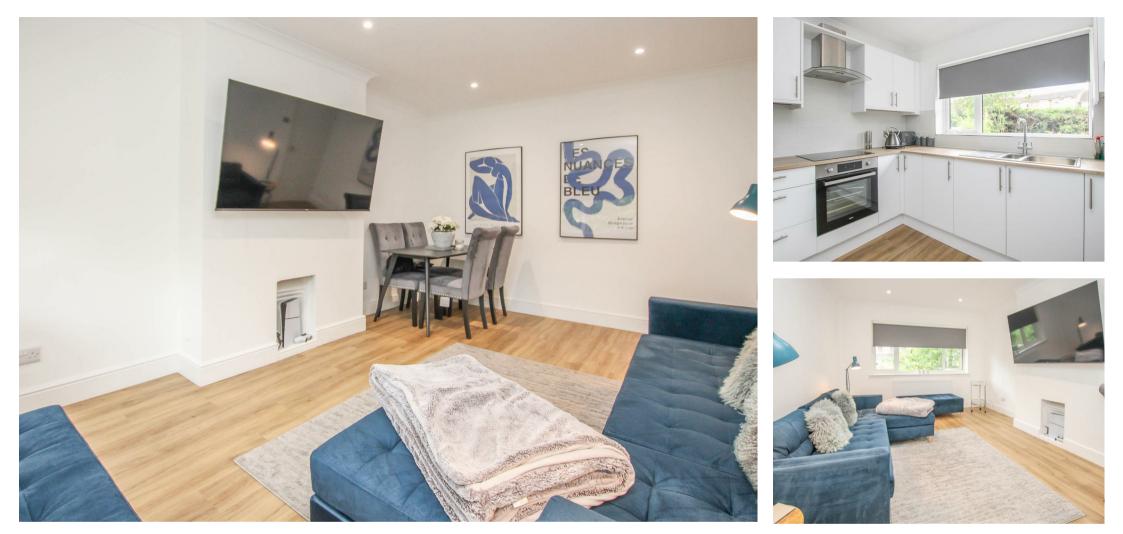

#### Description

The internal accommodation commences a welcoming porch with stairs leading to the first floor landing giving access to all areas of the property. There is a bright and spacious living room with plenty of room for a dining table and chairs. The kitchen is well stocked with eye and base level storage units, ample worktop surfaces and integrated appliances. Both bedrooms are sizable doubles and are located at the front of the property with bedroom two also boasting fitted storage. The fully tiled bathroom has been finished to an exceptional standard and comprises a bath with overhead shower, wash hand basin and WC. Externally this property enjoys a garage in block, allowing for off street parking or additional storage whilst there is also a well maintained private garden space to enjoy.