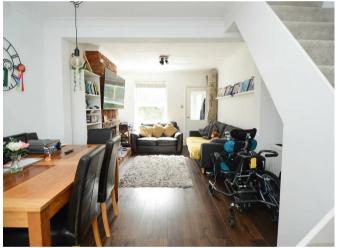

## Description

Entering the property into the beautifully decorated lounge/diner with a brick surround fireplace to centre this space is flooded with natural light from the sash windows to the front of the room. The well stocked kitchen sits beneath a large skylight, and comprises an array of eye and base level storage units, ample worktop space and various integrated appliances. There is a small utility area that also gives access to the rear garden and finally a family bathroom.

Rising to the first floor there are two bedrooms, both of which feature fitted wardrobes. Externally the property enjoys off street parking to the front and a private, well maintained garden to the rear that is laid principally to lawn with a small decking area giving opportunity for entertaining guests in warmer months.