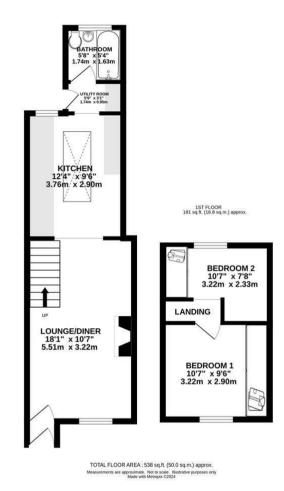

## Description

Entering the property into the beautifully decorated lounge/diner with a brick surround fireplace to centre this space is flooded with natural light from the sash windows to the front of the room. The well stocked kitchen sits beneath a large skylight, and comprises an array of eye and base level storage units, ample worktop space and various integrated appliances. There is a small utility area that also gives access to the rear garden and finally a family bathroom.

Rising to the first floor there are two bedrooms, both of which feature fitted wardrobes. Externally the property enjoys off street parking to the front and a private, well maintained garden to the rear that is laid principally to lawn with a small decking area giving opportunity for entertaining guests in warmer months.