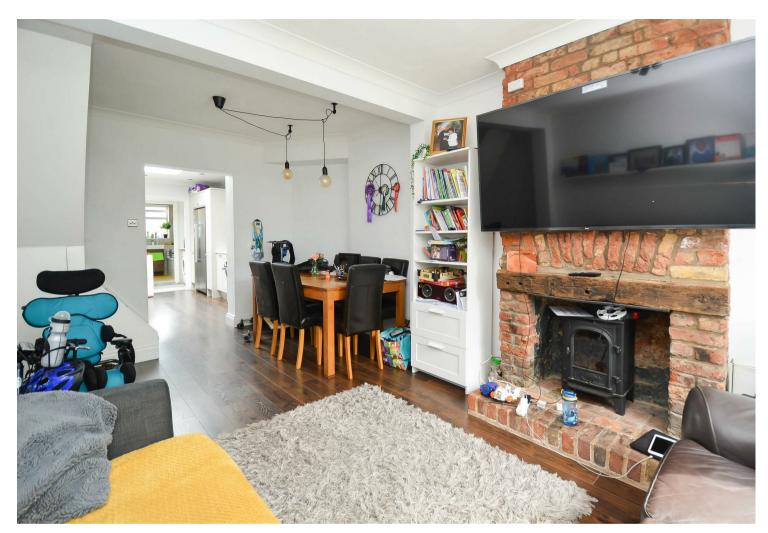

## Description

Entering the property into the beautifully decorated lounge/diner with a brick surround fireplace to centre this space is flooded with natural light from the sash windows to the front of the room. The well stocked kitchen sits beneath a large skylight, and comprises an array of eye and base level storage units, ample worktop space and various integrated appliances. There is a small utility area that also gives access to the rear garden and finally a family bathroom.

Rising to the first floor there are two bedrooms, both of which feature fitted wardrobes. Externally the property enjoys off street parking to the front and a private, well maintained garden to the rear that is laid principally to lawn with a small decking area giving opportunity for entertaining guests in warmer months.