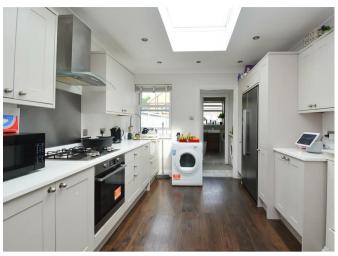

## Description

Entering the property into the beautifully decorated lounge/diner with a brick surround fireplace to centre this space is flooded with natural light from the sash windows to the front of the room. The well stocked kitchen sits beneath a large skylight, and comprises an array of eye and base level storage units, ample worktop space and various integrated appliances. There is a small utility area that also gives access to the rear garden and finally a family bathroom.