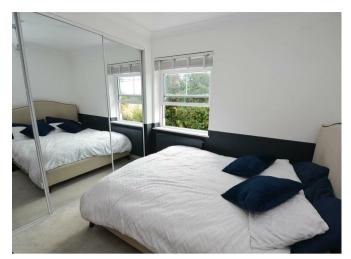

## Description

Entering the property into the beautifully decorated lounge/diner with a brick surround fireplace to centre this space is flooded with natural light from the sash windows to the front of the room. The well stocked kitchen sits beneath a large skylight, and comprises an array of eye and base level storage units, ample worktop space and various integrated appliances. There is a small utility area that also gives access to the rear garden and finally a family bathroom.

Rising to the first floor there are two bedrooms, both of which feature fitted wardrobes. Externally the property enjoys off street parking to the front and a private, well maintained garden to the rear that is laid principally to lawn with a small decking area giving opportunity for entertaining guests in warmer months.