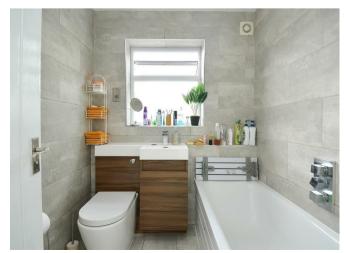

## Description

Entering the property into the beautifully decorated lounge/diner with a brick surround fireplace to centre this space is flooded with natural light from the sash windows to the front of the room. The well stocked kitchen sits beneath a large skylight, and comprises an array of eye and base level storage units, ample worktop space and various integrated appliances. There is a small utility area that also gives access to the rear garden and finally a family bathroom.