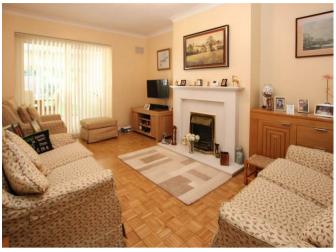

# Description

A double glazed UPVC entrance door gives access to the hallway, with doors to all rooms. Both bedrooms are situated to the front of the property, with the master having built-in wardrobes. To the rear, you will find the good-sized lounge/diner with feature fireplace and patio doors leading to the conservatory which runs across the back of the bungalow and offers attractive views over the garden. The kitchen/breakfast room is attractively fitted and has a further door that leads to the conservatory. You will also find a recently refitted shower room with large walk in shower tray and white suite off the hallway.