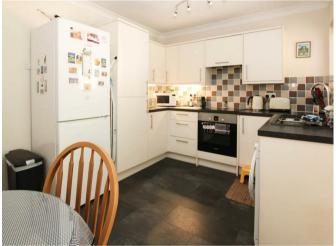

# Description

A double glazed UPVC entrance door gives access to the hallway, with doors to all rooms. Both bedrooms are situated to the front of the property, with the master having built-in wardrobes. To the rear, you will find the good-sized lounge/diner with feature fireplace and patio doors leading to the conservatory which runs across the back of the bungalow and offers attractive views over the garden. The kitchen/breakfast room is attractively fitted and has a further door that leads to the conservatory. You will also find a recently refitted shower room with large walk in shower tray and white suite off the hallway.