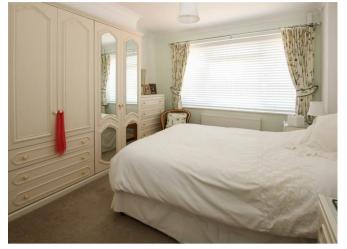

# Description

A double glazed UPVC entrance door gives access to the hallway, with doors to all rooms. Both bedrooms are situated to the front of the property, with the master having built-in wardrobes. To the rear, you will find the good-sized lounge/diner with feature fireplace and patio doors leading to the conservatory which runs across the back of the bungalow and offers attractive views over the garden. The kitchen/breakfast room is attractively fitted and has a further door that leads to the conservatory. You will also find a recently refitted shower room with large walk in shower tray and white suite off the hallway.