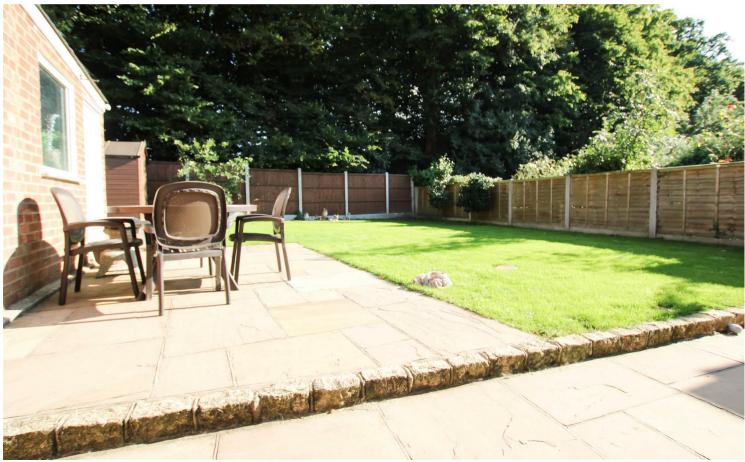

The landscaped rear garden is a good size and is largely unoverlooked. It is mainly laid to lawn with a paved area and shed to remain. The garage is accessed by the private drive from the front, giving plenty of off-street parking.