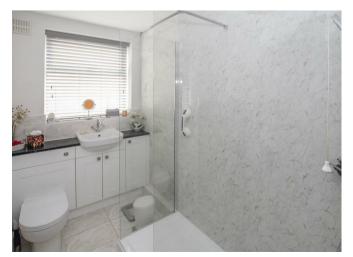

# Description

A double glazed UPVC entrance door gives access to the hallway, with doors to all rooms. Both bedrooms are situated to the front of the property, with the master having built-in wardrobes. To the rear, you will find the good-sized lounge/diner with feature fireplace and patio doors leading to the conservatory which runs across the back of the bungalow and offers attractive views over the garden. The kitchen/breakfast room is attractively fitted and has a further door that leads to the conservatory. You will also find a recently refitted shower room with large walk in shower tray and white suite off the hallway.