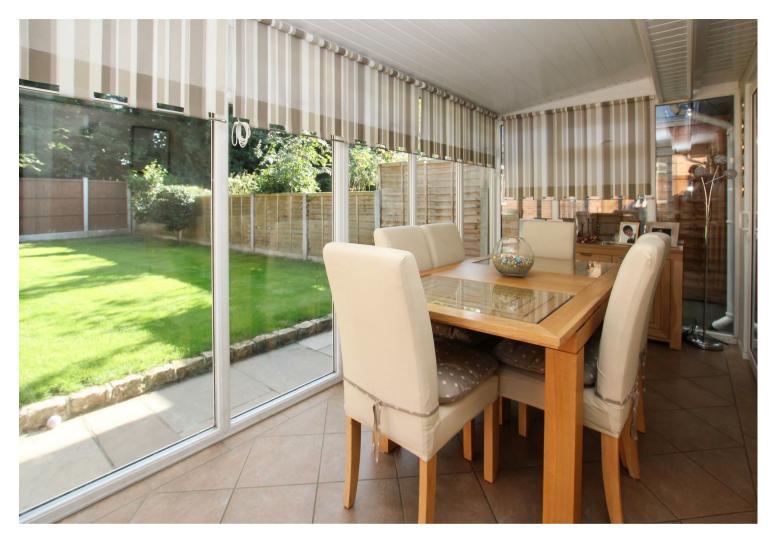

Conservatory

driveway.

# Description

A double glazed UPVC entrance door gives access to the hallway, with doors to all rooms. Both bedrooms are situated to the front of the property, with the master having built-in wardrobes. To the rear, you will find the good-sized lounge/diner with feature fireplace and patio doors leading to the conservatory which runs across the back of the bungalow and offers attractive views over the garden. The kitchen/breakfast room is attractively fitted and has a further door that leads to the conservatory. You will also find a recently refitted shower room with large walk in shower tray and white suite off the hallway.