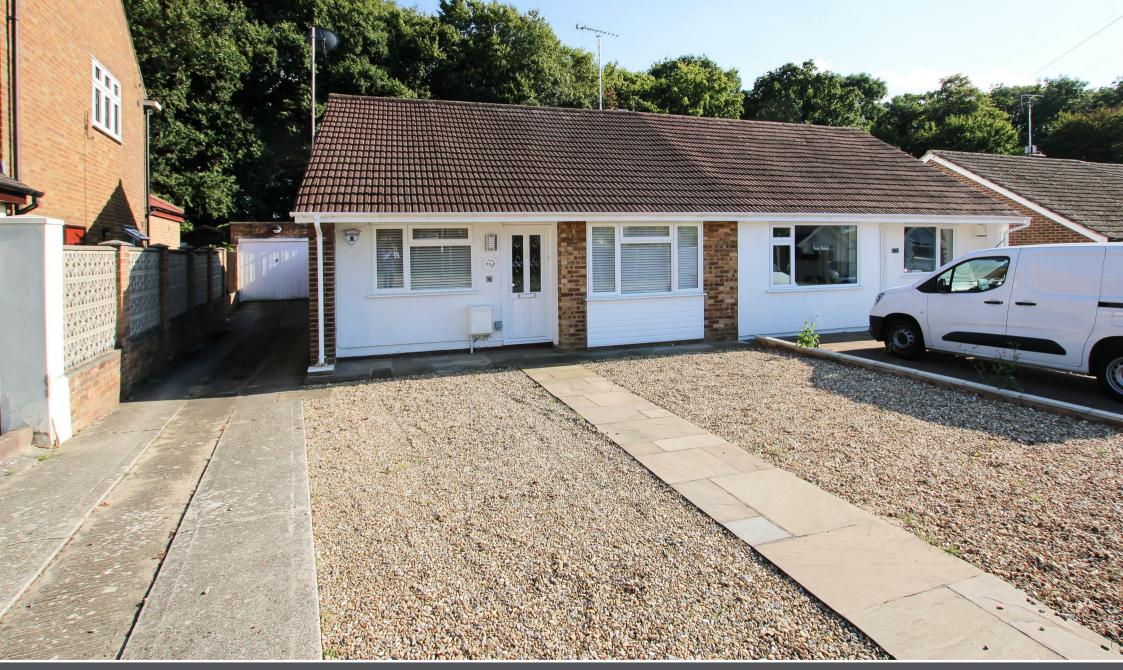

Keith Ashton

Woodland Avenue, Hutton Brentwood

73 WOODLAND AVENUE

Hutton Brentwood, CM13 IHG

\*\*\*Guide Price £475,000 - £500,000\*\*\* Situated in the popular Hutton area, just a short walk to Shenfield High Street and Mainline Railway Station, is this well presented two bedroom semi-detached bungalow on a good-sized plot with a lovely outlook to the rear and with the added benefit of its own

- Well presented semi detached bungalow Two bedrooms

  - Modern bathroom

- Good sized garden
- Attractive fitted kitchen/breakfast room
- Own driveway leading to garage

Guide Price £475,000 - £500,000

• Walking distance of Shenfield Station

The landscaped rear garden is a good size and is largely unoverlooked. It is mainly laid to lawn with a paved area and shed to remain. The garage is accessed by the private drive from the front, giving plenty of off-street parking.

With its ideal location and generous sized plot, it offers in our opinion, excellent scope for further development (stp),

THIS PLAN IS FOR ROOM IDENTIFICATION ONLY, AND ITS ACCURACY IS NOT GUARANTEED. www.epcsinessex.co.uk