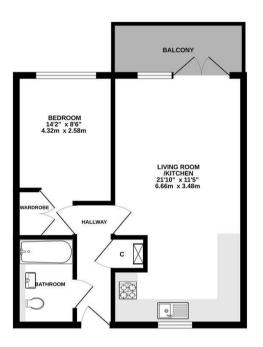

Keith Ashton

Rollason Way, Brentwood

FOURTH FLOOR 436 sq.ft. (40.5 sq.m.) approx.

TOTAL FLOOR AREA : 436 sg.ft. (40.5 sg.m.) approx approximate. Not to scale. Illu

SERVICES:

VIEWING:

Local Authority: Brentwood