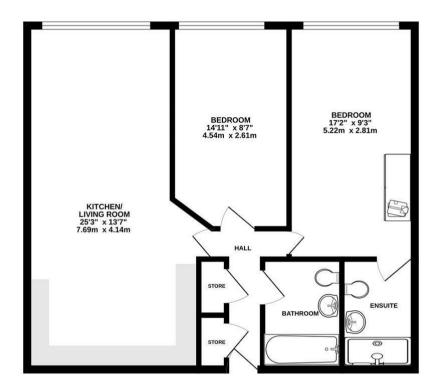

The development itself offers basement parking, a Deli Café, Metabolic gym with classes available, as well as well-kept communal gardens.

TOTAL FLOOR AREA: 717 sq.ft. (66.6 sq.m.) approx. Measurements are approximate. Not to scale. Illustrative purposes only Made with Metropix 52024