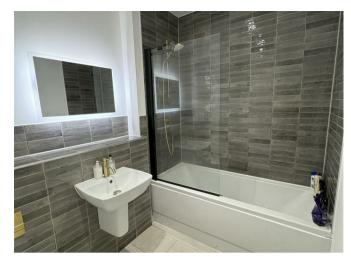

## Description

The internal accommodation commences an entrance hallway giving access to the open-plan living space that includes the well-equipped kitchen, with white high gloss eye and base level units and integrated appliances. This open-plan space also benefits from fitted ceiling speakers. The property has a spacious and light feel with downlights throughout. There are two double bedrooms with the principal bedroom providing fitted wardrobes and a delightful ensuite shower room. The luxurious main bathroom completes the internal layout of this property.