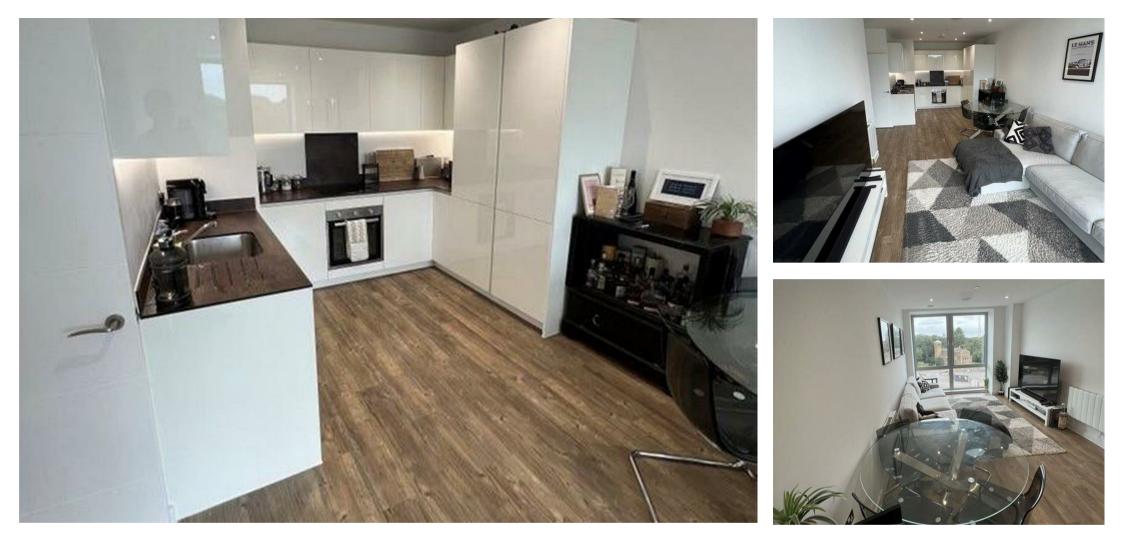

## Description

The internal accommodation commences an entrance hallway giving access to the open-plan living space that includes the well-equipped kitchen, with white high gloss eye and base level units and integrated appliances. This open-plan space also benefits from fitted ceiling speakers. The property has a spacious and light feel with downlights throughout. There are two double bedrooms with the principal bedroom providing fitted wardrobes and a delightful ensuite shower room. The luxurious main bathroom completes the internal layout of this property.