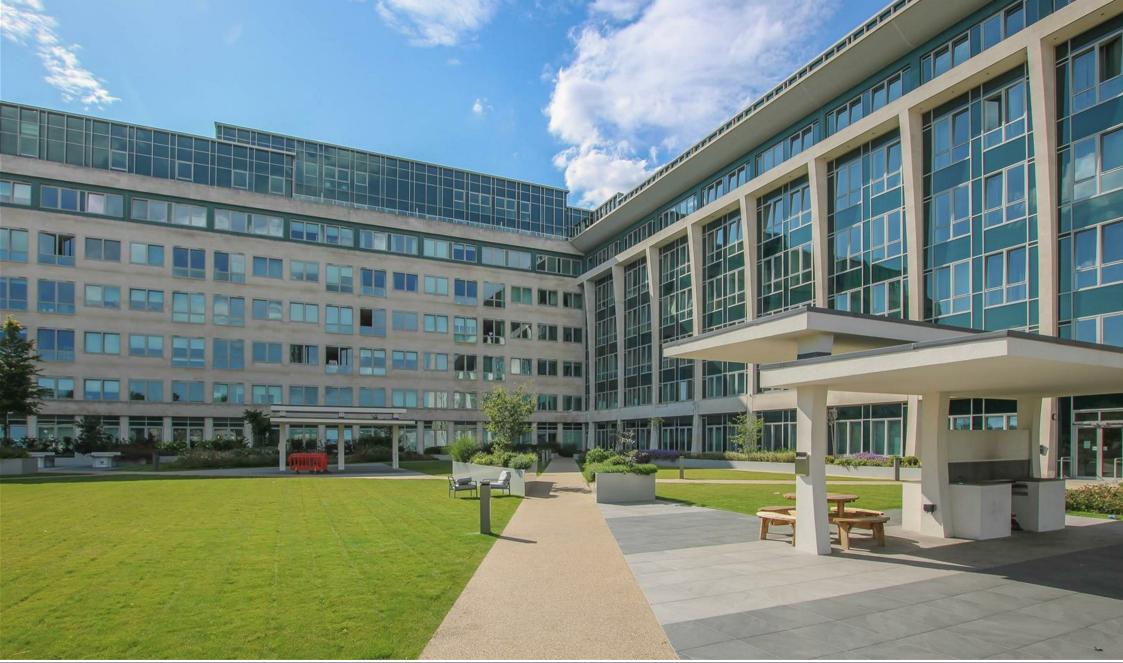

Central House, Eagle Way Brentwood

## 191 CENTRAL HOUSE Eagle Way Brentwood, CM13 3GL

£435,000

We are pleased to bring to market this immaculately presented two-bedroom apartment located within the Central House, Warley HQ development. Situated within walking distance of Brentwood mainline station with its direct access into the city and west end, this property is spoilt with great transport links, a good mix of local shops and recreational facilities nearby. The property boasts an open plan living/kitchen/dining room (with great views from the large window), two double bedrooms, two bathrooms and two basement parking spaces. Offered with the benefit of No Onward Chain.

The development itself offers basement parking, a Deli Café, Metabolic gym with classes available, as well as well-kept communal gardens.

TOTAL FLOOR AREA: 717 sq.ft. (66.6 sq.m.) approx. Measurements are approximate. Not to scale. Illustrative purposes only Made with Metropix 52024