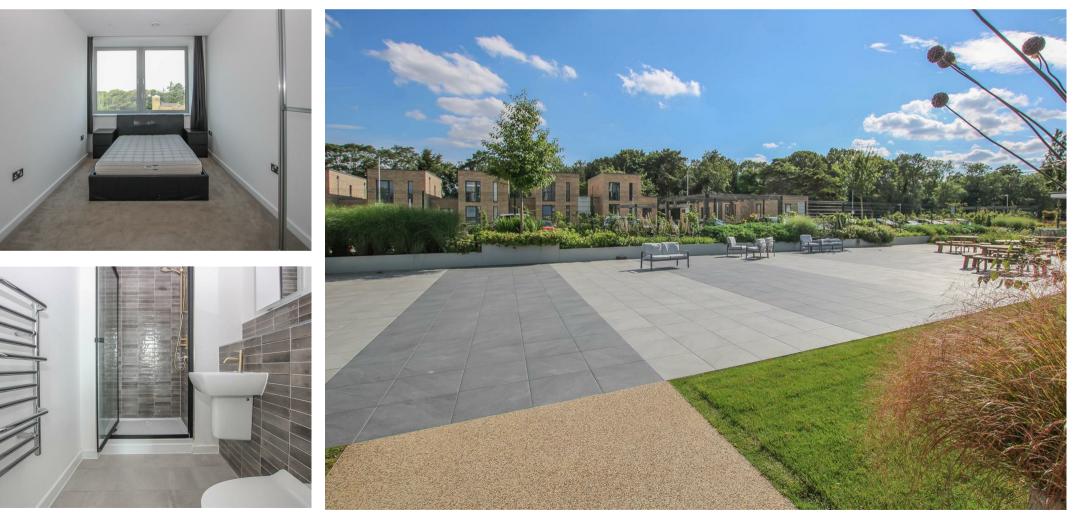

## Description

The internal accommodation commences an entrance hallway giving access to the open-plan living space that includes the well-equipped kitchen, with white high gloss eye and base level units and integrated appliances. This open-plan space also benefits from fitted ceiling speakers. The property has a spacious and light feel with downlights throughout. There are two double bedrooms with the principal bedroom providing fitted wardrobes and a delightful ensuite shower room. The luxurious main bathroom completes the internal layout of this property.

The development itself offers basement parking, a Deli Café, Metabolic gym with classes available, as well as well-kept communal gardens.

TOTAL FLOOR AREA: 717 sq.ft. (66.6 sq.m.) approx. Measurements are approximate. Not to scale. Illustrative purposes only Made with Metropix 52024