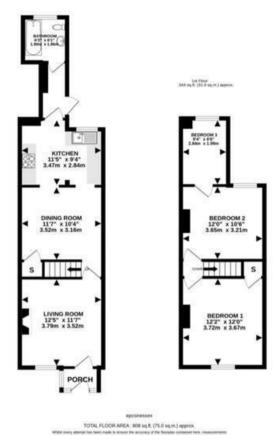

# 19 Cromwell Road, Warley, Brentwood, CM14 5DT

\*\* GUIDE RANGE £375,000 - £400,000 \*\* NO ONWARD CHAIN - This charming two/three bed cottage boasts a welcoming porch that leads to the cosy living room with a fireplace to centre, a dining room through to the well equipped kitchen and a family bathroom. To the first floor there are 3 bedrooms, two of which are double rooms and a third single. Requiring some modernisation throughout, this property presents a fantastic opportunity to add a personal touch and with the excellent size plot, it offers plenty of scope to extend, subject to planning permission. Externally the property offers off road parking to the front and a sizable garden to the rear.