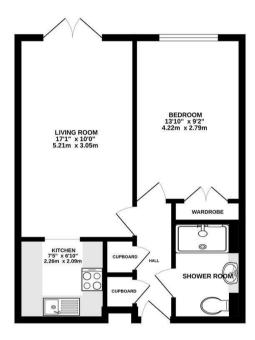

Keith Ashton

Sawyers Hall Lane, Brentwood

GROUND FLOOR 453 sq.ft. (42.1 sq.m.) approx.

TOTAL FLOOR AREA: 453 sq.ft. (42.1 sq.m.) approx

13 Ravenscourt Sawyers Hall Lane, Brentwood, CM15 9BE

Situated in a sought-after retirement development, we are pleased to offer for sale this well-presented one-bedroom retirement apartment, suitable for the over 60's, which is being offered with no onward chain. The property is situated on the ground floor and benefits from double doors leading out to the gardens from the living room. The kitchen has a good selection of eye and base level units set in contrasting worktops and finally a modern shower room completes the internal layout. Plenty of storage is available in the hallway and there are built-in wardrobes in the bedroom.