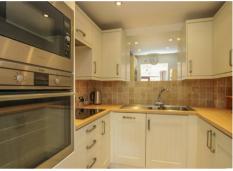

Keith Ashton

Sawyers Hall Lane, Brentwood

GROUND FLOOR 453 sq.ft. (42.1 sq.m.) approx.

TOTAL FLOOR AREA: 453 sq.ft. (42.1 sq.m.) approx

13 Ravenscourt Sawyers Hall Lane, Brentwood, CM15 9BE

Situated in a sought-after retirement development, we are pleased to offer for sale this well-presented one-bedroom retirement apartment, suitable for the over 60's, which is being offered with no onward chain. The property is situated on the ground floor and benefits from double doors leading out to the gardens from the living room. The kitchen has a good selection of eye and base level units set in contrasting worktops and finally a modern shower room completes the internal layout. Plenty of storage is available in the hallway and there are built-in wardrobes in the bedroom.