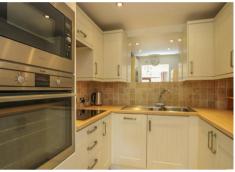

Keith Ashton

Sawyers Hall Lane, Brentwood

GROUND FLOOR 453 sq.ft. (42.1 sq.m.) approx.

TOTAL FLOOR AREA: 453 sq.ft. (42.1 sq.m.) approx

13 Ravenscourt Sawyers Hall Lane, Brentwood, CM15 9BE

Situated in a sought-after retirement development, we are pleased to offer for sale this well-presented one-bedroom retirement apartment, suitable for the over 55's, which is being offered with no onward chain. The property is situated on the ground floor and benefits from double doors leading out to the gardens from the living room. The kitchen has a good selection of eye and base level units set in contrasting worktops and finally a modern shower room completes the internal layout. Plenty of storage is available in the hallway and there are built-in wardrobes in the bedroom.