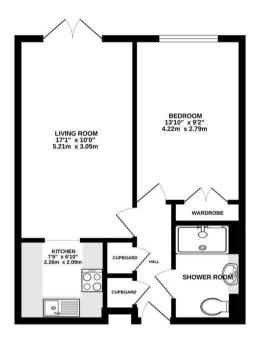

Keith Ashton

Sawyers Hall Lane, Brentwood

GROUND FLOOR 453 sq.ft. (42.1 sq.m.) approx.

TOTAL FLOOR AREA: 453 sq.ft. (42.1 sq.m.) approx

13 Ravenscourt Sawyers Hall Lane, Brentwood, CM15 9BE

Situated in a sought-after retirement development, we are pleased to offer for sale this well-presented one-bedroom retirement apartment, suitable for the over 55's, which is being offered with no onward chain. The property is situated on the ground floor and benefits from double doors leading out to the gardens from the living room. The kitchen has a good selection of eye and base level units set in contrasting worktops and finally a modern shower room completes the internal layout. Plenty of storage is available in the hallway and there are built-in wardrobes in the bedroom.