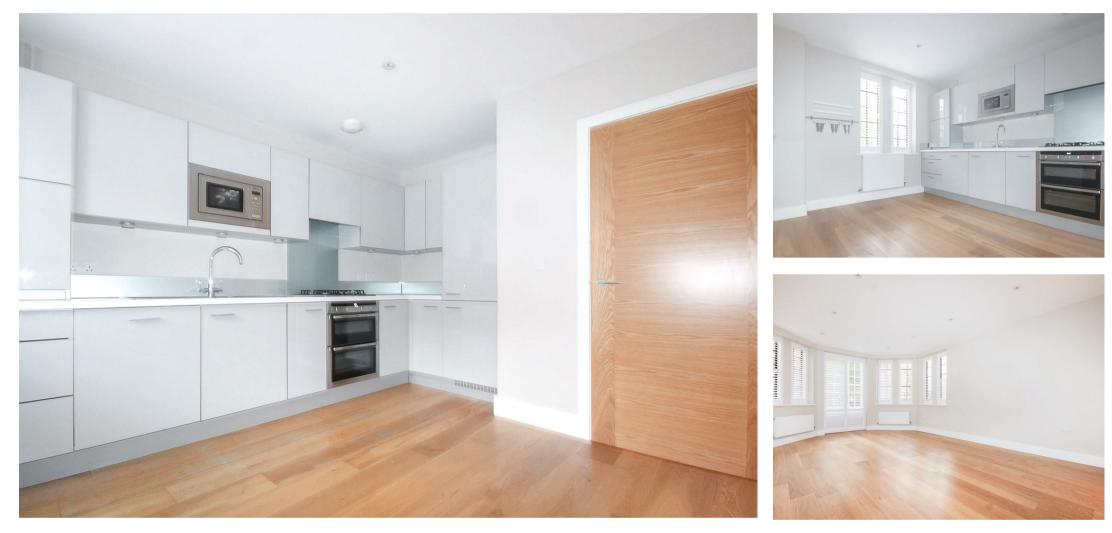

#### Description

Upon entrance the hallway gives access to all rooms. The fitted kitchen, complete with a comprehensive range of white gloss wall and base units has a range of built-in appliances and plenty of space for full dining suite. The bright spacious living room provides access via double doors out to the apartments own private garden.