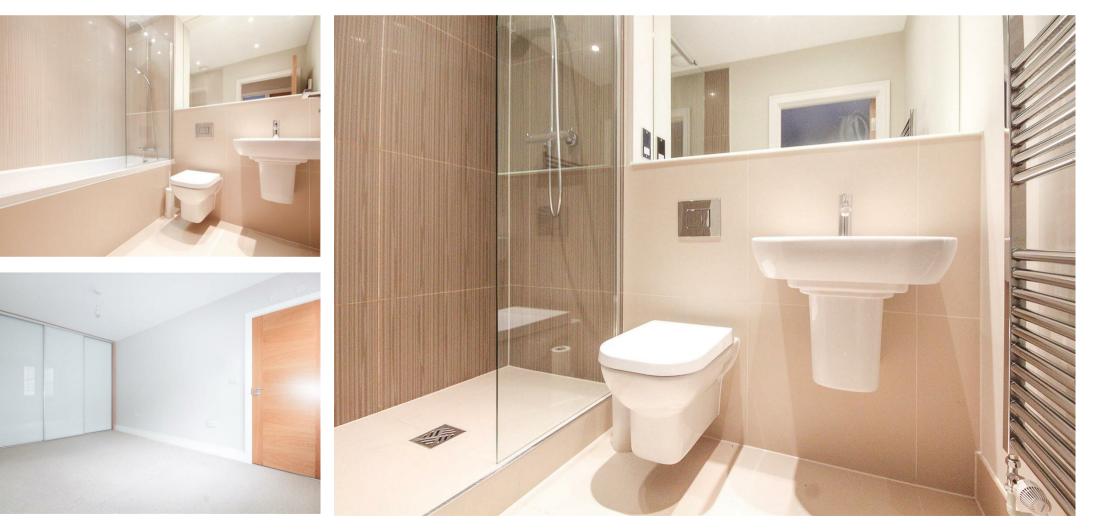

There are two good-sized double bedrooms, one with fitted wardrobes and en-suite shower room and the other with a separate dressing area. A fully tiled main bathroom fitted with three-piece suite comprising a panelled bath with overhead shower, wash hand basin and w.c with hidden cistern complete this ground floor space.