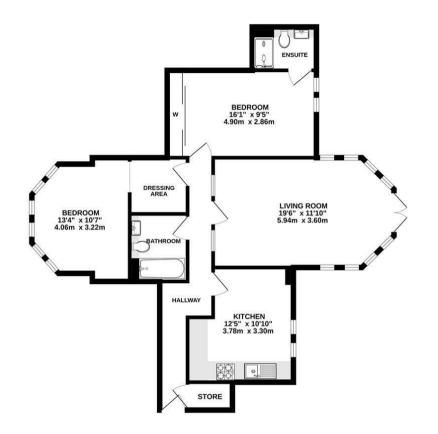

#### Description

Upon entrance the hallway gives access to all rooms. The fitted kitchen, complete with a comprehensive range of white gloss wall and base units has a range of built-in appliances and plenty of space for full dining suite. The bright spacious living room provides access via double doors out to the apartments own private garden.

There are two good-sized double bedrooms, one with fitted wardrobes and en-suite shower room and the other with a separate dressing area. A fully tiled main bathroom fitted with three-piece suite comprising a panelled bath with overhead shower, wash hand basin and w.c with hidden cistern complete this ground floor space.

The apartment is accessed via a secure entry system and benefits from full concierge service, allocated parking and full access to impeccably kept communal gardens.

GROUND FLOOR 831 sq.ft. (77.2 sq.m.) approx.

TOTAL FLOOR AREA : 831 sq.ft. (77.2 sq.m.) approx. Measurements are approximate. Not to scale. Illustrative purposes on Made with Metropix ©2024

SERVICES: Local Authority: Brentwood Council tax band: E Post code: CM14 5GJ