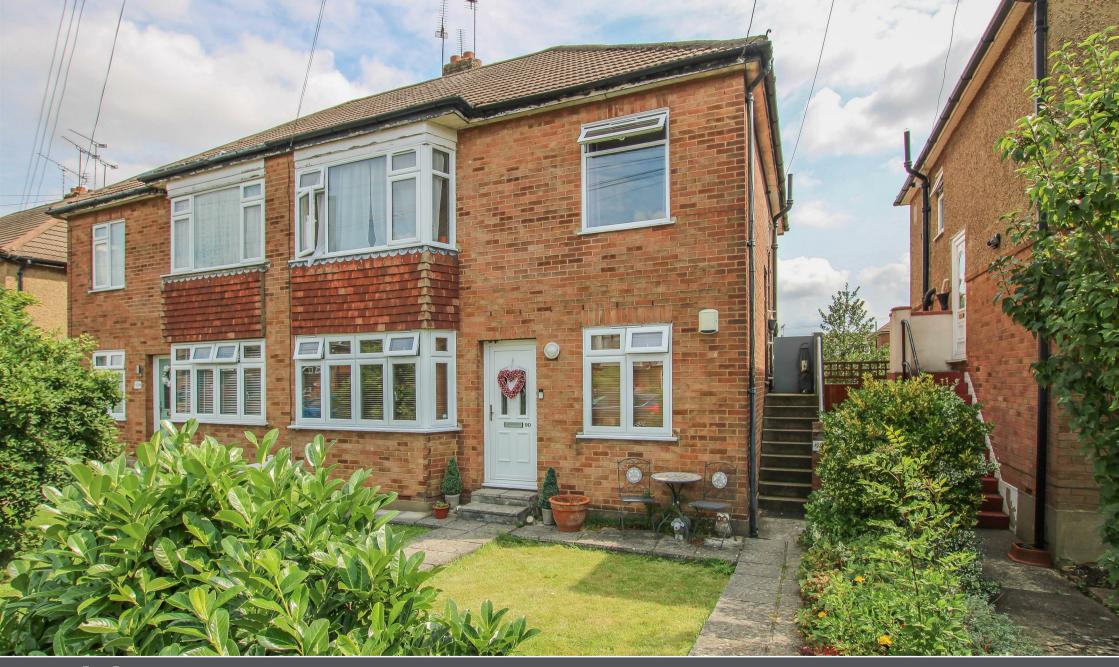

Keith Ashton

Doddinghurst Road, Brentwood

FIRST FLOOR 558 sq.ft. (51.9 sq.m.) approx.

TOTAL FLOOR AREA: 558 sq.ft. (51.9 sq.m.) approx

90a Doddinghurst Road, Brentwood, CM15 9EU

A first floor purpose built two double bedroom maisonette with an impressive leasehold of over 900 years.