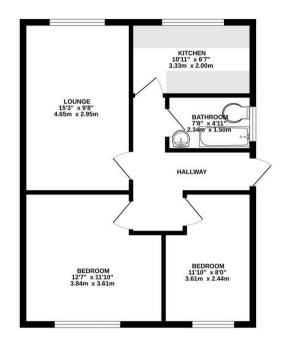

Keith Ashton

Doddinghurst Road, Brentwood

FIRST FLOOR 558 sq.ft. (51.9 sq.m.) approx.

TOTAL FLOOR AREA: 558 sq.ft. (51.9 sq.m.) approx

90a Doddinghurst Road, Brentwood, CM15 9EU

A first floor purpose built two double bedroom maisonette with an impressive leasehold of over 900 years.

From your own front door leading to the spacious landing, you can access all the principal rooms, which include two double bedrooms, bathroom, bright living room and galley style kitchen fitted with eye and base level units.