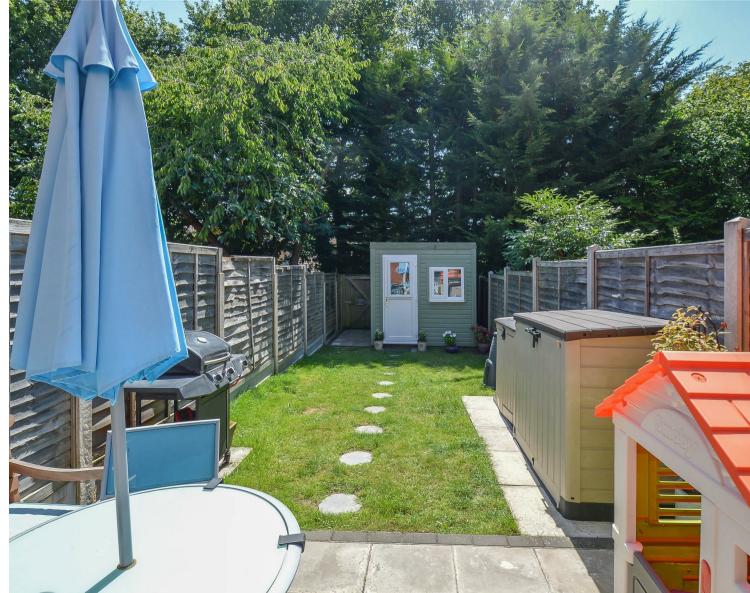

## Description

The property commences with a welcoming entrance hall, providing under-stair storage cupboards as well doors to the kitchen and lounge. The spacious,  $13'5 \times 11'5$  lounge/diner provides access into the garden which is beautifully unoverlooked thanks to the greenery at the rear. To the first floor are two double bedrooms, one with built in wardrobes, and a family bathroom comprising of a bath with shower above, WC and wash basin. Externally the rear garden is principally laid to lawn and provides a beautiful outhouse with power and light, perfect for a home office.