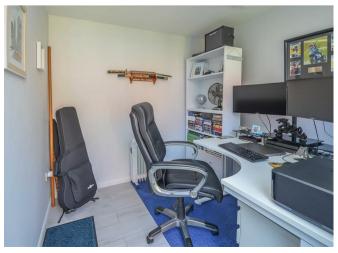

## Description

The property commences with a welcoming entrance hall, providing under-stair storage cupboards as well doors to the kitchen and lounge. The spacious,  $13'5 \times 11'5$  lounge/diner provides access into the garden which is beautifully unoverlooked thanks to the greenery at the rear. To the first floor are two double bedrooms, one with built in wardrobes, and a family bathroom comprising of a bath with shower above, WC and wash basin. Externally the rear garden is principally laid to lawn and provides a beautiful outhouse with power and light, perfect for a home office.