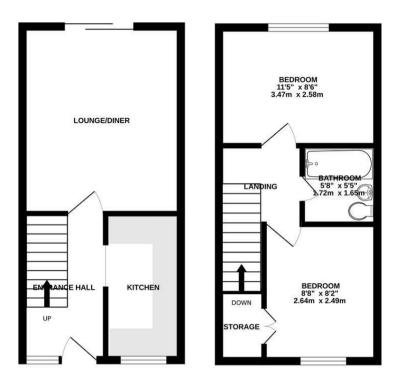

TOTAL FLOOR AREA : 546 sq.ft. (50.7 sq.m.) approx. Measurements are approximate. Not to scale. Illustrative purposes only Made with Metropix 6/2024

SERVICES: Local Authority: Brentwood Council tax band: D Post code: CMI3 2HZ