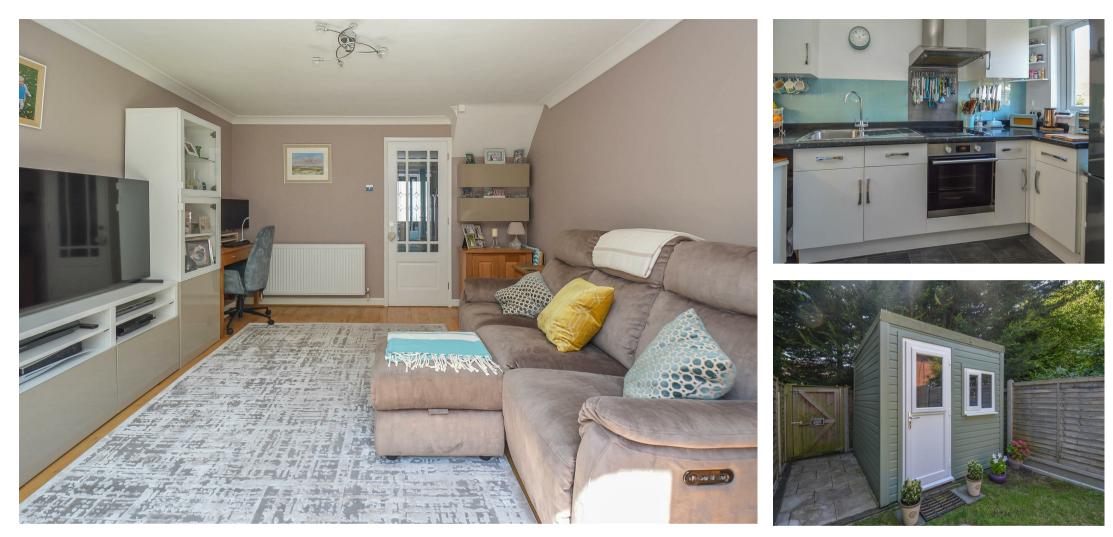

## Description

The property commences with a welcoming entrance hall, providing under-stair storage cupboards as well doors to the kitchen and lounge. The spacious,  $13'5 \times 11'5$  lounge/diner provides access into the garden which is beautifully unoverlooked thanks to the greenery at the rear. To the first floor are two double bedrooms, one with built in wardrobes, and a family bathroom comprising of a bath with shower above, WC and wash basin. Externally the rear garden is principally laid to lawn and provides a beautiful outhouse with power and light, perfect for a home office.