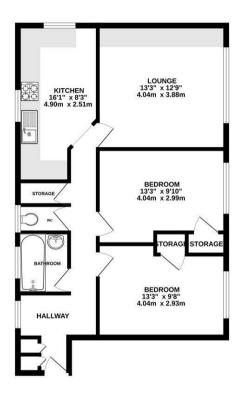

### GROUND FLOOR 711 sq.ft. (66.1 sq.m.) approx.

TOTAL FLOOR AREA: 711 sq.ft. (66.1 sq.m.) approx.