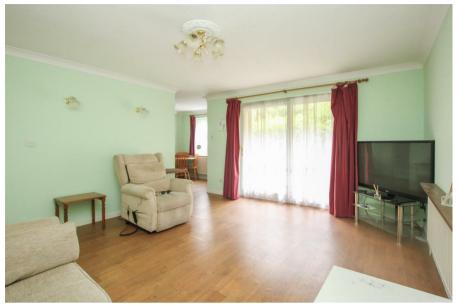

# 2 Darlington Court Broomwood Gardens, Pilgrims Hatch, Brentwood, CMI5 9LR

\*\*Guide Price £275,000 - £300,000\*\* Offered for sale with no on-going chain and benefitting from an extended lease, is this spacious, two bedroom, ground floor apartment, Both bedrooms are double rooms and located at the rear of the property, with bedroom one having fitted wardrobes. There is a large lounge measuring 15' x 13'6 which has sliding patio doors opening onto a covered balcony which overlooks mature woodland to the front. Located off the lounge is the kitchen/diner, again of a good size 15'8 x 8'5 which has eye and base level counter units, space for freestanding appliances and plenty of worktop surfaces. The bathroom is fitted in a wet room style shower, wash hand basin and WC. A security entry phone system into the communal lobby with stairs rising to all levels. Externally this property benefits a sizable private garden whilst there is also a garage located in a block to the rear, with additional (non-allocated) parking for visitors. The property is well positioned for Larchwood Primary School and Larkins Playing Fields, and has bus routes offering easy access back into