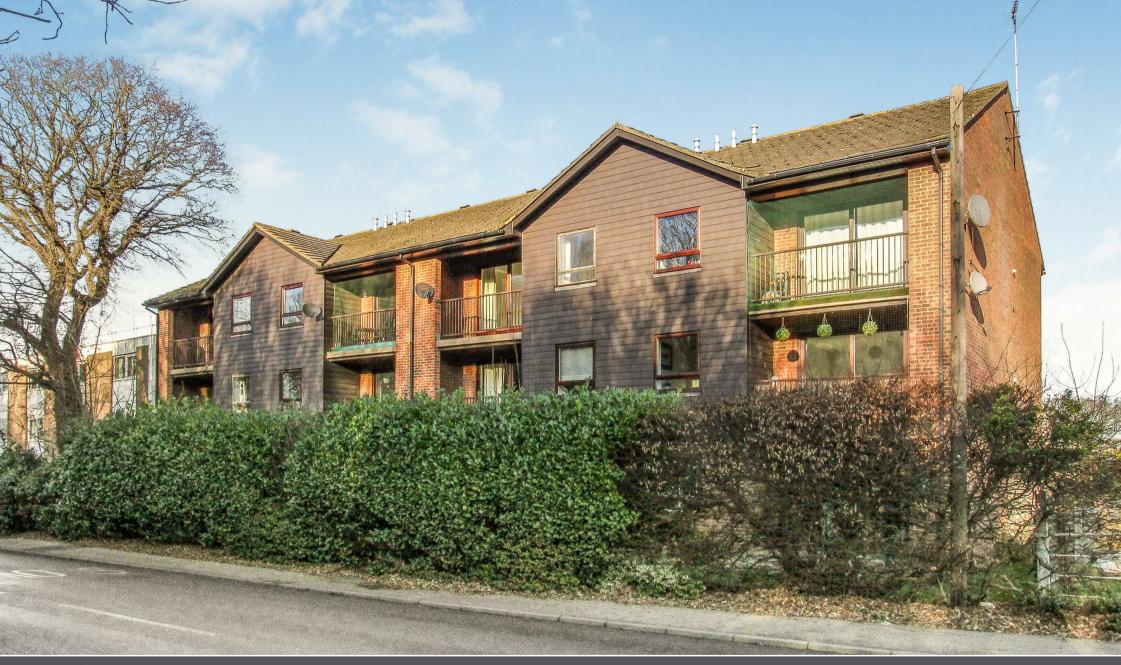

# 2 Darlington Court Broomwood Gardens, Pilgrims Hatch, Brentwood, CMI5 9LR

\*\*Guide Price £275,000 - £300,000\*\* Offered for sale with no on-going chain and benefitting from an extended lease, is this spacious, two bedroom, ground floor apartment, Both bedrooms are double rooms and located at the rear of the property, with bedroom one having fitted wardrobes. There is a large lounge measuring 15' x 13'6 which has sliding patio doors opening onto a covered balcony which overlooks mature woodland to the front. Located off the lounge is the kitchen/diner, again of a good size 15'8 x 8'5 which has eye and base level counter units, space for freestanding appliances and plenty of worktop surfaces. The bathroom is fitted in a wet room style shower, wash hand basin and WC. A security entry phone system into the communal lobby with stairs rising to all levels. Externally this property benefits a sizable private garden whilst there is also a garage located in a block to the rear, with additional (non-allocated) parking for visitors. The property is well positioned for Larchwood Primary School and Larkins Playing Fields, and has bus routes offering easy access back into