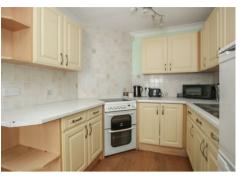

# 2 Darlington Court Broomwood Gardens, Pilgrims Hatch, Brentwood, CMI5 9LR

\*\*Guide Price £275,000 - £300,000\*\* Offered for sale with no on-going chain and benefitting from an extended lease, is this spacious, two bedroom, ground floor apartment, Both bedrooms are double rooms and located at the rear of the property, with bedroom one having fitted wardrobes. There is a large lounge measuring 15' x 13'6 which has sliding patio doors opening onto a covered balcony which overlooks mature woodland to the front. Located off the lounge is the kitchen/diner, again of a good size 15'8 x 8'5 which has eye and base level counter units, space for freestanding appliances and plenty of worktop surfaces. The bathroom is fitted in a wet room style shower, wash hand basin and WC. A security entry phone system into the communal lobby with stairs rising to all levels. Externally this property benefits a sizable private garden whilst there is also a garage located in a block to the rear, with additional (non-allocated) parking for visitors. The property is well positioned for Larchwood Primary School and Larkins Playing Fields, and has bus routes offering easy access back into