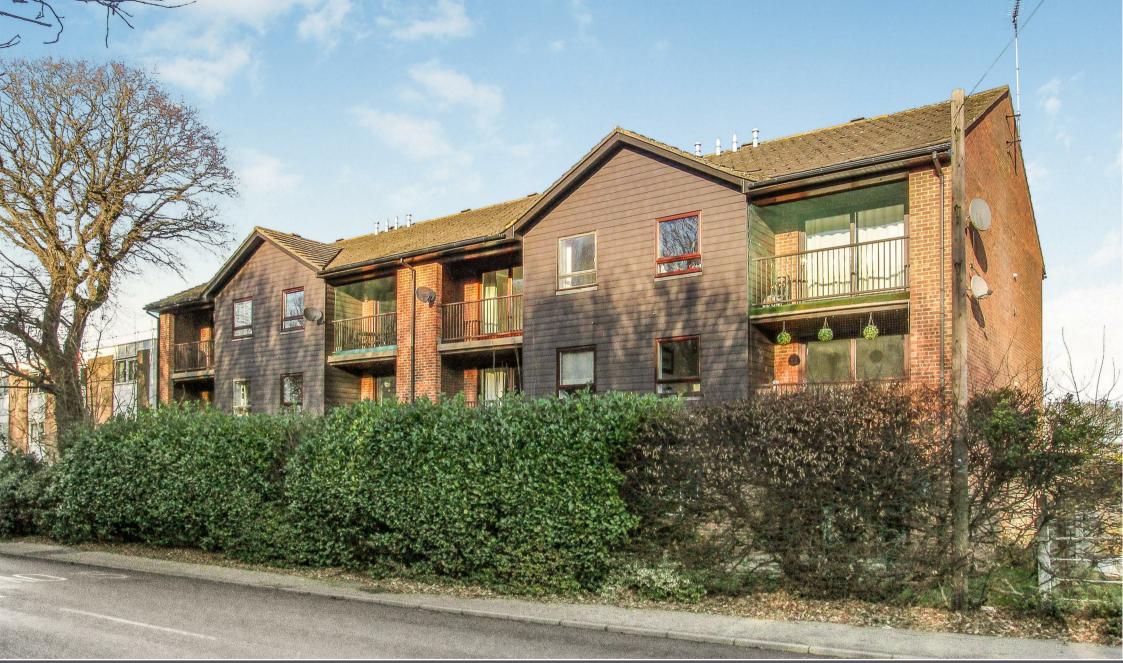

## 2 Darlington Court Broomwood Gardens, Pilgrims Hatch, Brentwood, CM15 9LR

Offered for sale with no on-going chain and benefitting from an extended lease, is this spacious, two bedroom, ground floor apartment. Both bedrooms are double rooms and located at the rear of the property, with bedroom one having fitted wardrobes. There is a large lounge measuring  $15' \times 13'6$  which has sliding patio doors opening onto a covered balcony which overlooks mature woodland to the front. Located off the lounge is the kitchen/diner, again of a good size  $15'8 \times 8'5$  which has eye and base level counter units, space for freestanding appliances and plenty of worktop surfaces. The bathroom is fitted in a wet room style shower, wash hand basin and WC. A security entry phone system into the communal lobby with stairs rising to all levels. Externally this property benefits a sizable private garden whilst there is also a garage located in a block to the rear, with additional (non-allocated) parking for visitors. The property is well positioned for Larchwood Primary School and Larkins Playing Fields, and has bus routes offering easy access back into Brentwood Town centre and mainline railway station.