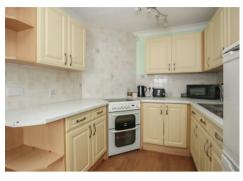

## 2 Darlington Court Broomwood Gardens, Pilgrims Hatch, Brentwood, CM15 9LR

Offered for sale with no on-going chain and benefitting from an extended lease, is this spacious, two bedroom, ground floor apartment. Both bedrooms are double rooms and located at the rear of the property, with bedroom one having fitted wardrobes. There is a large lounge measuring  $15' \times 13'6$  which has sliding patio doors opening onto a covered balcony which overlooks mature woodland to the front. Located off the lounge is the kitchen/diner, again of a good size  $15'8 \times 8'5$  which has eye and base level counter units, space for freestanding appliances and plenty of worktop surfaces. The bathroom is fitted in a wet room style shower, wash hand basin and WC. A security entry phone system into the communal lobby with stairs rising to all levels. Externally this property benefits a sizable private garden whilst there is also a garage located in a block to the rear, with additional (non-allocated) parking for visitors. The property is well positioned for Larchwood Primary School and Larkins Playing Fields, and has bus routes offering easy access back into Brentwood Town centre and mainline railway station.