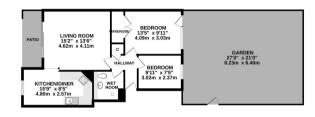

Broomwood Gardens, Pilgrims Hatch Brentwood GROUND FLOOR 641 sq.ft. (59.6 sq.m.) approx.

TOTAL FLOOR AREA: 641 sq.ft. (59.6 sq.m.) approx. Measurements are opproximate. Not to scale. Bustodive purposes only Made with Network 52024