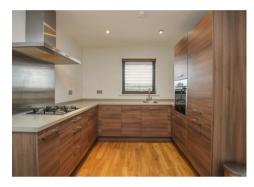

## \*\*PEPPERCORN GROUND RENT\*\* NO ONWARD CHAIN \*\*

\*\*GUIDE PRICE £300,000 - £320,000\*\* A beautifully presented two bedroom top floor apartment with stunning views of the surrounding parkland, and only a seven minute walk to Brentwood mainline railway station and local shops. Security entry phone system allows access, with stairs and lift service to all floors, This bright spacious apartment provides, master bedroom with modern ensuite shower room, further double bedroom, modern family bathroom. All the principal rooms overlook the parkland to the rear, to make the most of this, there is an impressive living room and open plan kitchen with integrated appliances, with access to a large private balcony.