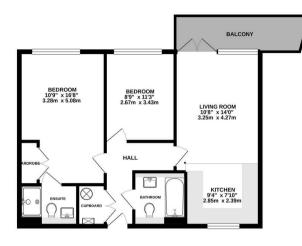

Wilkinson Court, Rollason Way, Brentwood

GROUND FLOOR 656 sq.ft. (61.0 sq.m.) approx.

44 Wilkinson Court, Rollason Way, Brentwood, CM14 4EU