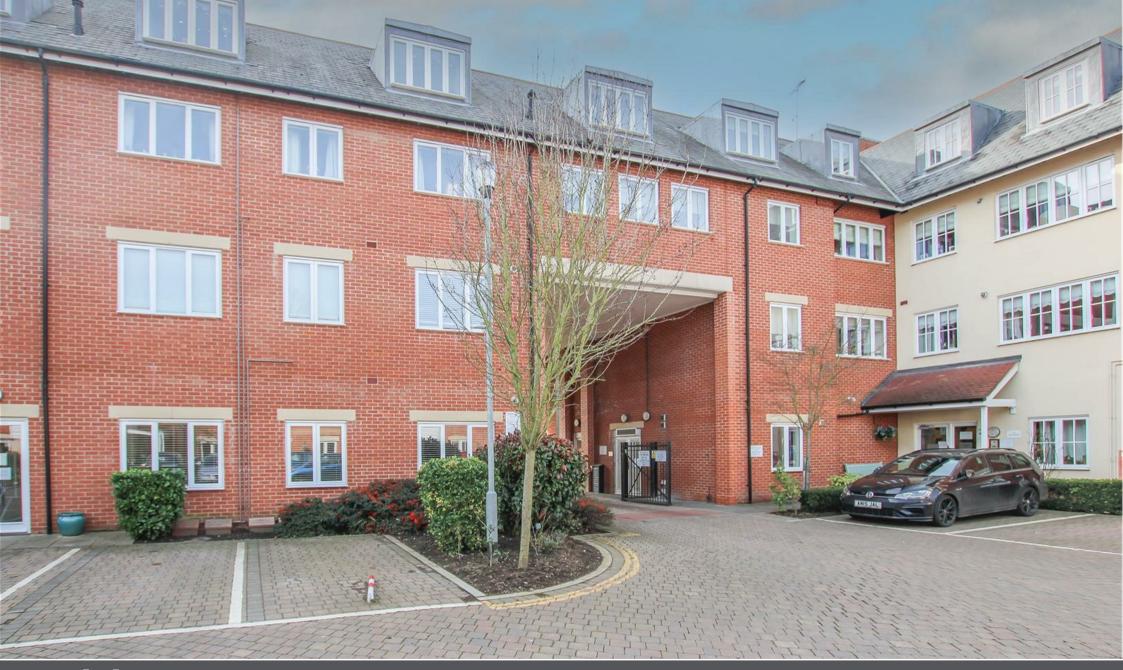

#### **GROUND FLOOR** 576 sq.ft. (53.5 sq.m.) approx.

TOTAL FLOOR AREA: 576 sq.ft. (53.5 sq.m.) approx.

17 The Meads Ongar Road, Brentwood, CM15 9GL

\*\* GUIDE RANGE £260,000 - £270,000 \*\* The Meads is a modern retirement development situated very close to the High Street and has been designed specifically for those over 60. There is a house manager on site and communal facilities include a residents lounge with a kitchen, a laundry room and a guest suite. It is surrounded by well kept communal gardens, accessed via secure entry gates and provides parking for both residents and visitors.

The 'Meads' development is a very popular retirement complex and is located just off the High Street, opposite Sainsburys, with bus stops close by. The apartment is available with NO ONWARD CHAIN.