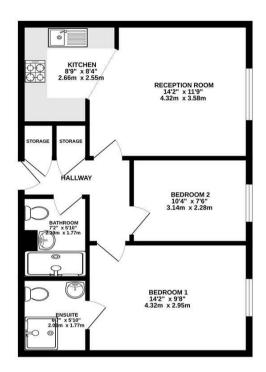

#### **GROUND FLOOR** 576 sq.ft. (53.5 sq.m.) approx.

TOTAL FLOOR AREA: 576 sq.ft. (53.5 sq.m.) approx.

17 The Meads Ongar Road, Brentwood, CM15 9GL

\*\* GUIDE RANGE £260,000 - £270,000 \*\* The Meads is a modern retirement development situated very close to the High Street and has been designed specifically for those over 60. There is a house manager on site and communal facilities include a residents lounge with a kitchen, a laundry room and a guest suite. It is surrounded by well kept communal gardens, accessed via secure entry gates and provides parking for both residents and visitors.

This particular apartment is located on the first floor and has a good sized entrance hall with two useful storage cupboards. The well proportioned accommodation includes a living room which lies open to a modern well fitted kitchen. It benefits from two good-sized bedrooms, one which has an en-suite shower room plus there is also a full bathroom with a shower, sink and WC.