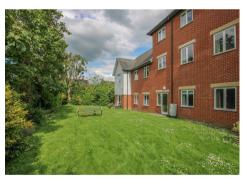

#### **GROUND FLOOR** 576 sq.ft. (53.5 sq.m.) approx.

TOTAL FLOOR AREA: 576 sq.ft. (53.5 sq.m.) approx.

17 The Meads Ongar Road, Brentwood, CM15 9GL

\*\* GUIDE RANGE £260,000 - £270,000 \*\* The Meads is a modern retirement development situated very close to the High Street and has been designed specifically for those over 60. There is a house manager on site and communal facilities include a residents lounge with a kitchen, a laundry room and a guest suite. It is surrounded by well kept communal gardens, accessed via secure entry gates and provides parking for both residents and visitors.

The 'Meads' development is a very popular retirement complex and is located just off the High Street, opposite Sainsburys, with bus stops close by. The apartment is available with NO ONWARD CHAIN.