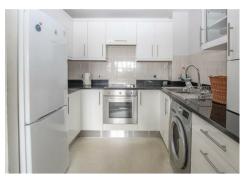

This particular apartment is located on the first floor and has a good sized entrance hall with two useful storage cupboards. The well proportioned accommodation includes a living room which lies open to a modern well fitted kitchen. It benefits from two good-sized bedrooms, one which has an en-suite shower room plus there is also a full bathroom with a shower, sink and WC.