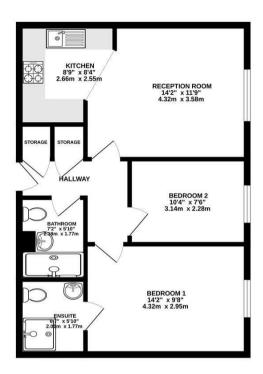

#### **GROUND FLOOR** 576 sq.ft. (53.5 sq.m.) approx.

TOTAL FLOOR AREA: 576 sq.ft. (53.5 sq.m.) approx.

17 The Meads Ongar Road, Brentwood, CM15 9GL

The Meads is a modern retirement development situated very close to the High Street and has been designed specifically for those over 60. There is a house manager on site and communal facilities include a residents lounge with a kitchen, a laundry room and a guest suite. It is surrounded by well kept communal gardens, accessed via secure entry gates and provides parking for both residents and visitors.

This particular apartment is located on the first floor and has a good sized entrance hall with two useful storage cupboards. The well proportioned accommodation includes a living room which lies open to a modern well fitted kitchen. It benefits from two good-sized bedrooms, one which has an en-suite shower room plus there is also a full bathroom with a shower, sink and WC.