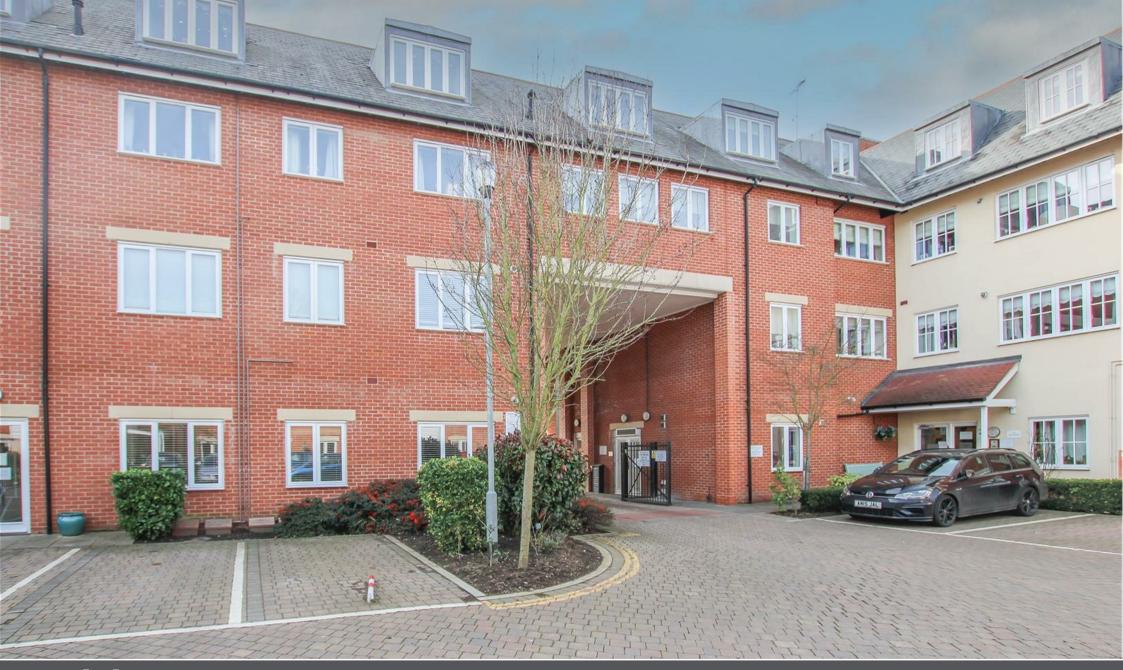

#### **GROUND FLOOR** 576 sq.ft. (53.5 sq.m.) approx.

TOTAL FLOOR AREA: 576 sq.ft. (53.5 sq.m.) approx.

17 The Meads Ongar Road, Brentwood, CM15 9GL

The Meads is a modern retirement development situated very close to the High Street and has been designed specifically for those over 60. There is a house manager on site and communal facilities include a residents lounge with a kitchen, a laundry room and a guest suite. It is surrounded by well kept communal gardens, accessed via secure entry gates and provides parking for both residents and visitors.

The 'Meads' development is a very popular retirement complex and is located just off the High Street, opposite Sainsburys, with bus stops close by. The apartment is available with NO ONWARD CHAIN.