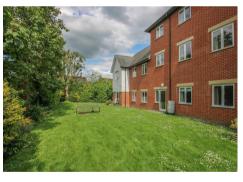

#### **GROUND FLOOR** 576 sq.ft. (53.5 sq.m.) approx.

TOTAL FLOOR AREA: 576 sq.ft. (53.5 sq.m.) approx.

17 The Meads Ongar Road, Brentwood, CM15 9GL

The Meads is a modern retirement development situated very close to the High Street and has been designed specifically for those over 60. There is a house manager on site and communal facilities include a residents lounge with a kitchen, a laundry room and a guest suite. It is surrounded by well kept communal gardens, accessed via secure entry gates and provides parking for both residents and visitors.

The 'Meads' development is a very popular retirement complex and is located just off the High Street, opposite Sainsburys, with bus stops close by. The apartment is available with NO ONWARD CHAIN.