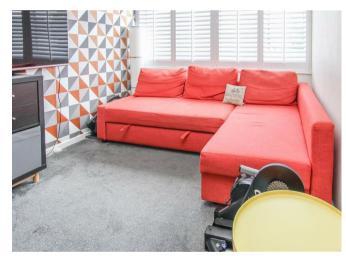

## Description

The internal accommodation comprises a welcoming hallway (with two storage cupboards) gives access to all areas of the property. Beautifully decorated throughout, the property enjoys a bright and spacious living room with a separate space for dining. The kitchen has an array of eye and base level storage units, ample worktop surfaces and various integrated appliances. There are two double bedrooms, both boasting fitted storage cupboards and enjoying plenty of natural light via windows to the side elevations. The bathroom is of a good size, with a white suite that includes shower unit, wash hand basin with added storage and WC with concealed cistern. Externally there is a garage, measuring 22' x 9'2 and communal gardens to enjoy during the warmer months.