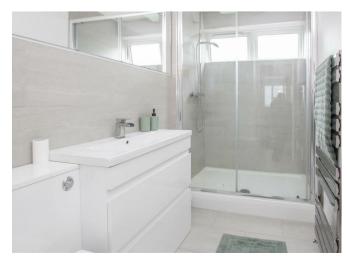

## Description

The internal accommodation comprises a welcoming hallway (with two storage cupboards) gives access to all areas of the property. Beautifully decorated throughout, the property enjoys a bright and spacious living room with a separate space for dining. The kitchen has an array of eye and base level storage units, ample worktop surfaces and various integrated appliances. There are two double bedrooms, both boasting fitted storage cupboards and enjoying plenty of natural light via windows to the side elevations. The bathroom is of a good size, with a white suite that includes shower unit, wash hand basin with added storage and WC with concealed cistern. Externally there is a garage, measuring 22' x 9'2 and communal gardens to enjoy during the warmer months.