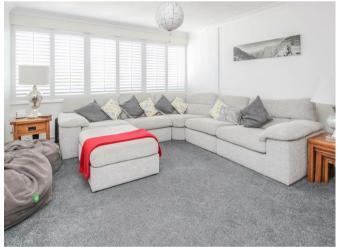

## Description

The internal accommodation comprises a welcoming hallway (with two storage cupboards) gives access to all areas of the property. Beautifully decorated throughout, the property enjoys a bright and spacious living room with a separate space for dining. The kitchen has an array of eye and base level storage units, ample worktop surfaces and various integrated appliances. There are two double bedrooms, both boasting fitted storage cupboards and enjoying plenty of natural light via windows to the side elevations. The bathroom is of a good size, with a white suite that includes shower unit, wash hand basin with added storage and WC with concealed cistern. Externally there is a garage, measuring 22' x 9'2 and communal gardens to enjoy during the warmer months.