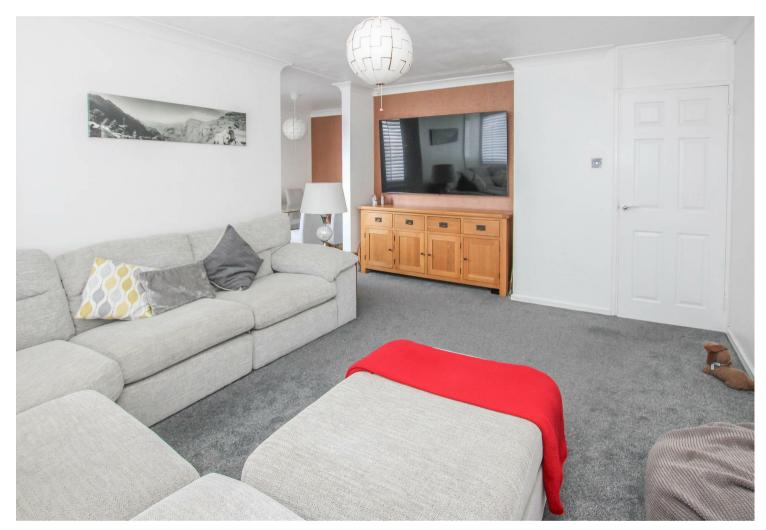

## Description

The internal accommodation comprises a welcoming hallway (with two storage cupboards) gives access to all areas of the property. Beautifully decorated throughout, the property enjoys a bright and spacious living room with a separate space for dining. The kitchen has an array of eye and base level storage units, ample worktop surfaces and various integrated appliances. There are two double bedrooms, both boasting fitted storage cupboards and enjoying plenty of natural light via windows to the side elevations. The bathroom is of a good size, with a white suite that includes shower unit, wash hand basin with added storage and WC with concealed cistern. Externally there is a garage, measuring 22' x 9'2 and communal gardens to enjoy during the warmer months.