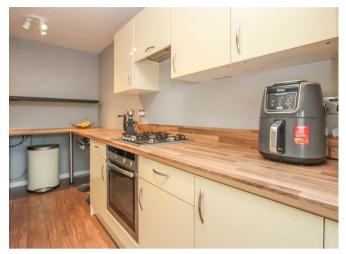

## Description

The internal accommodation comprises a welcoming hallway (with two storage cupboards) gives access to all areas of the property. Beautifully decorated throughout, the property enjoys a bright and spacious living room with a separate space for dining. The kitchen has an array of eye and base level storage units, ample worktop surfaces and various integrated appliances. There are two double bedrooms, both boasting fitted storage cupboards and enjoying plenty of natural light via windows to the side elevations. The bathroom is of a good size, with a white suite that includes shower unit, wash hand basin with added storage and WC with concealed cistern. Externally there is a garage, measuring 22' x 9'2 and communal gardens to enjoy during the warmer months.