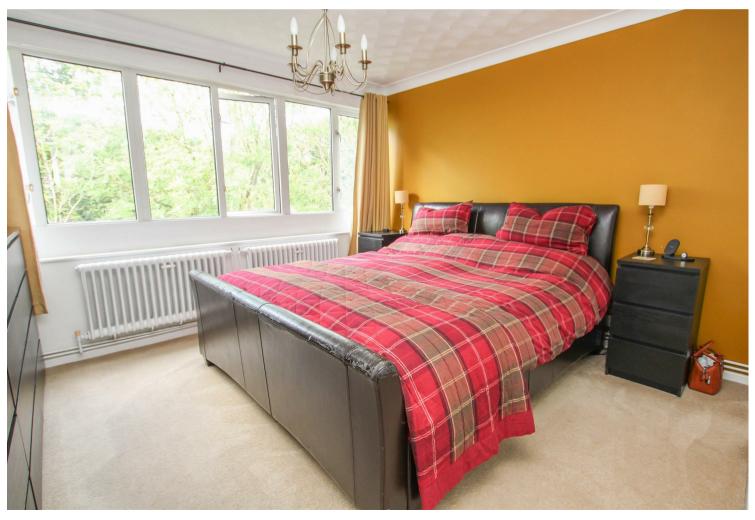

## Description

The internal accommodation comprises a welcoming hallway (with two storage cupboards) gives access to all areas of the property. Beautifully decorated throughout, the property enjoys a bright and spacious living room with a separate space for dining. The kitchen has an array of eye and base level storage units, ample worktop surfaces and various integrated appliances. There are two double bedrooms, both boasting fitted storage cupboards and enjoying plenty of natural light via windows to the side elevations. The bathroom is of a good size, with a white suite that includes shower unit, wash hand basin with added storage and WC with concealed cistern. Externally there is a garage, measuring 22' x 9'2 and communal gardens to enjoy during the warmer months.