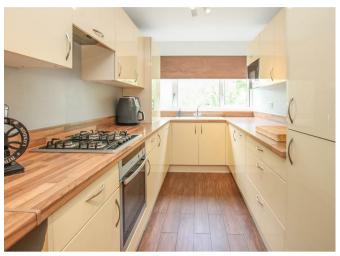

## Description

The internal accommodation comprises a welcoming hallway (with two storage cupboards) gives access to all areas of the property. Beautifully decorated throughout, the property enjoys a bright and spacious living room with a separate space for dining. The kitchen has an array of eye and base level storage units, ample worktop surfaces and various integrated appliances. There are two double bedrooms, both boasting fitted storage cupboards and enjoying plenty of natural light via windows to the side elevations. The bathroom is of a good size, with a white suite that includes shower unit, wash hand basin with added storage and WC with concealed cistern. Externally there is a garage, measuring 22' x 9'2 and communal gardens to enjoy during the warmer months.