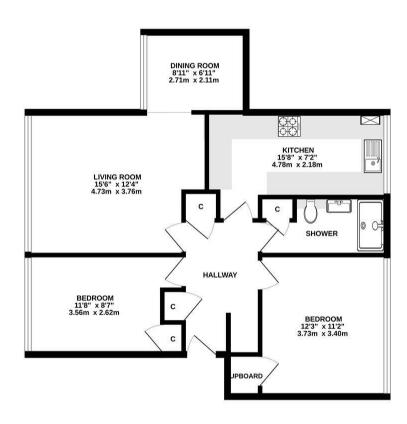

## Description

The internal accommodation comprises a welcoming hallway (with two storage cupboards) gives access to all areas of the property. Beautifully decorated throughout, the property enjoys a bright and spacious living room with a separate space for dining. The kitchen has an array of eye and base level storage units, ample worktop surfaces and various integrated appliances. There are two double bedrooms, both boasting fitted storage cupboards and enjoying plenty of natural light via windows to the side elevations. The bathroom is of a good size, with a white suite that includes shower unit, wash hand basin with added storage and WC with concealed cistern. Externally there is a garage, measuring 22' x 9'2 and communal gardens to enjoy during the warmer months.

TOTAL FLOOR AREA: 762 sq.ft. (70.8 sq.m.) approx.