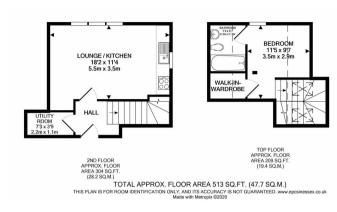

Keith Ashton

The Galleries, Warley Brentwood

23. Tudor Court The Galleries, Warley, Brentwood, CM14 5FS

Forming part of the award-winning Galleries Development is this stunning one-bedroom duplex apartment which boasts high ceilings and large windows. The apartment is surrounded by beautiful grounds and residents benefit from secure underground parking and a concierge service. It has an exclusive feel to the development, yet is within easy reach of Brentwood Station and Town Centre with all it has to offer. An internal viewing is highly recommended to fully appreciate this lovely property and the exclusive Galleries Development.