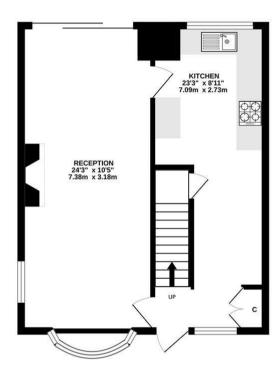

## Description

As you enter this property, to the left you'll find the large open plan living and dining room with attractive bay window to the front and large sliding doors looking out to the garden. To the right is the bright spacious kitchen with tiled floor and light-coloured wall and base units.

Rising to the second floor you'll find three well presented bedrooms and a spacious shower room.

Externally there is a neatly lawned front and to the rear a attractive low maintenance garden backing onto green fields.

This property benefits from being close to local country parks and walks as well as local shops and schools. It is also a short drive from Brentwood high street and mainline railway station.

TOTAL FLOOR AREA: 819 sq.ft. (76.1 sq.m.) approx. Measurements are approximate. Not to scale. Illustrative purposes only Made with Metropix ©2024