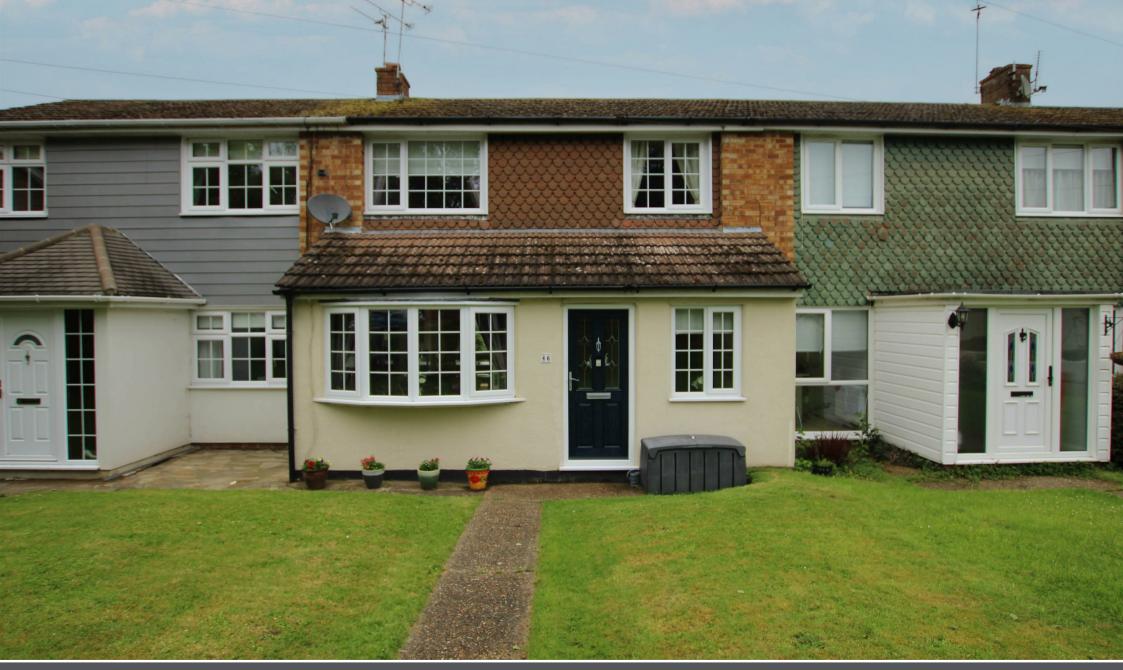

Keith Ashton

Crow Green Lane, Pilgrims Hatch Brentwood

46 CROW GREEN LANE Pilgrims Hatch Brentwood, CM 15 9RL

\*\*\*GUIDE RANGE £410,000 - £430,000\*\*\*

Guide Range £410,000 - £430,000

Located on the outskirts of Pilgrims Hatch, this attractive three-bedroom mid terrace property situated in a lovely position and is conveniently located for local schools and amenities, whilst being within a short distance of South Weald country park.

- THREE BEDROOM MID TERRACE HOME
- CLOSE PROXIMITY TO COUNTRY PARK
- LANDSCAPED GARDEN

- OVERLOOKING GREEN FIELDS
- OPEN PLAN LIVING / DINING ROOM SHORT DRIVE TO BRENTWOOD HIGH STREET
- WALKING DISTANCE TO LARCHWOOD PRIMARY SCHOOL
- FULLY TILED SPACIOUS SHOWER **ROOM**

Rising to the second floor you'll find three well presented bedrooms and a spacious shower room.

Externally there is a neatly lawned front and to the rear a attractive low maintenance garden backing onto green fields.