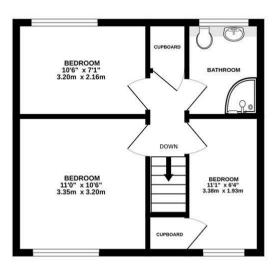

Rising to the second floor you'll find three well presented bedrooms and a spacious shower room.

Externally there is a neatly lawned front and to the rear a attractive low maintenance garden backing onto green fields.

This property benefits from being close to local country parks and walks as well as local shops and schools. It is also a short drive from Brentwood high street and mainline railway station.

TOTAL FLOOR AREA: 819 sq.ft. (76.1 sq.m.) approx. Measurements are approximate. Not to scale. Illustrative purposes only Made with Metropix ©2024