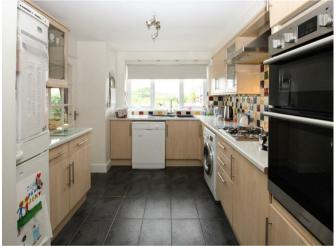

## Description

As you enter this property, to the left you'll find the large open plan living and dining room with attractive bay window to the front and large sliding doors looking out to the garden. To the right is the bright spacious kitchen with tiled floor and light-coloured wall and base units.