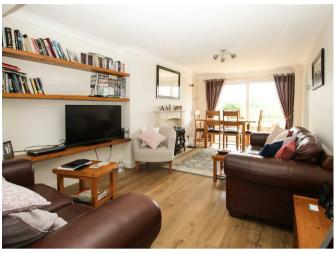

## Description

As you enter this property, to the left you'll find the large open plan living and dining room with attractive bay window to the front and large sliding doors looking out to the garden. To the right is the bright spacious kitchen with tiled floor and light-coloured wall and base units.