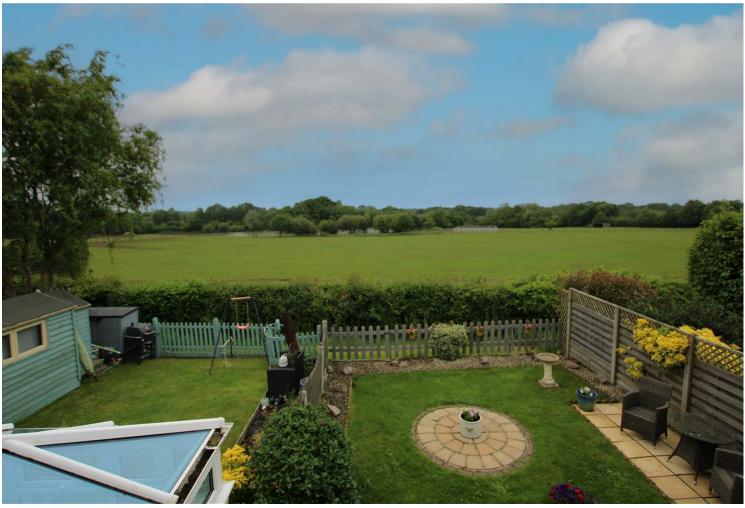

Rising to the second floor you'll find three well presented bedrooms and a spacious shower room.

Externally there is a neatly lawned front and to the rear a attractive low maintenance garden backing onto green fields.

This property benefits from being close to local country parks and walks as well as local shops and schools. It is also a short drive from Brentwood high street and mainline railway station.

TOTAL FLOOR AREA: 819 sq.ft. (76.1 sq.m.) approx. Measurements are approximate. Not to scale. Illustrative purposes only Made with Metropix ©2024