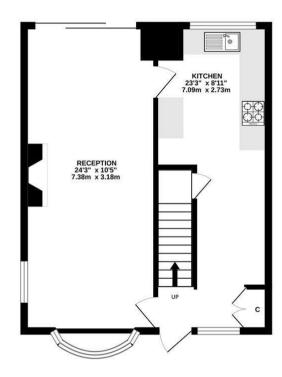

## Description

As you enter this property, to the left you'll find the large open plan living and dining room with attractive bay window to the front and large sliding doors looking out to the garden. To the right is the bright spacious kitchen with tiled floor and light-coloured wall and base units.

This property benefits from being close to local country parks and walks as well as local shops and schools. It is also a short drive from Brentwood high street and mainline railway station.

TOTAL FLOOR AREA: 819 sq.ft. (76.1 sq.m.) approx. Measurements are approximate. Not to scale. Illustrative purposes only Made with Metropix ©2024