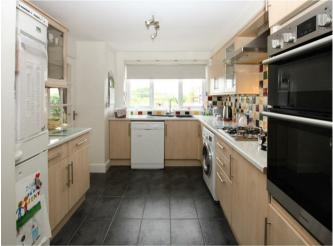

## Description

As you enter this property, to the left you'll find the large open plan living and dining room with attractive bay window to the front and large sliding doors looking out to the garden. To the right is the bright spacious kitchen with tiled floor and light-coloured wall and base units.