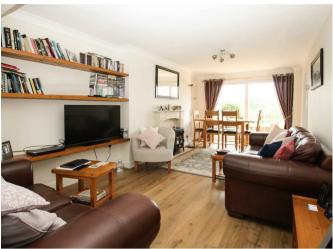

## Description

As you enter this property, to the left you'll find the large open plan living and dining room with attractive bay window to the front and large sliding doors looking out to the garden. To the right is the bright spacious kitchen with tiled floor and light-coloured wall and base units.