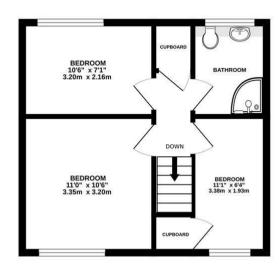

Rising to the second floor you'll find three well presented bedrooms and a spacious shower room.

Externally there is a neatly lawned front and to the rear a attractive low maintenance garden backing onto green fields.

This property benefits from being close to local country parks and walks as well as local shops and schools. It is also a short drive from Brentwood high street and mainline railway station.

TOTAL FLOOR AREA: 819 sq.ft. (76.1 sq.m.) approx. Measurements are approximate. Not to scale. Illustrative purposes only Made with Metropix ©2024