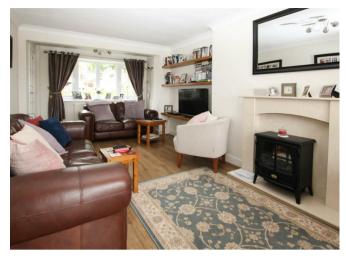

## Description

As you enter this property, to the left you'll find the large open plan living and dining room with attractive bay window to the front and large sliding doors looking out to the garden. To the right is the bright spacious kitchen with tiled floor and light-coloured wall and base units.