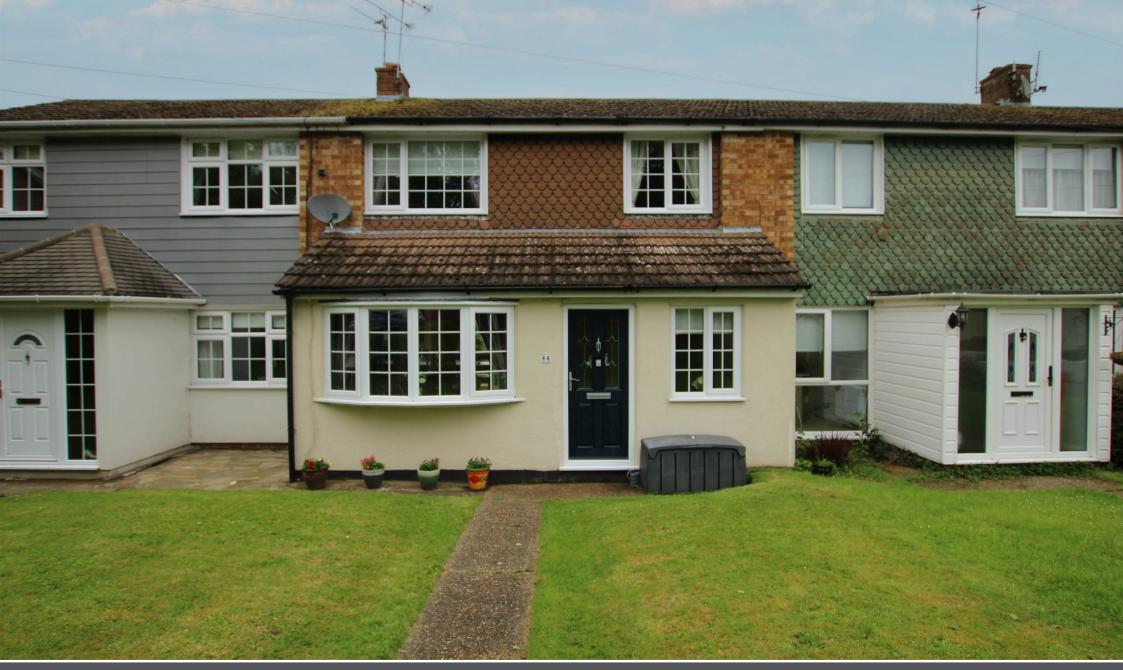

Keith Ashton

Crow Green Lane, Pilgrims Hatch Brentwood

46 CROW GREEN LANE Pilgrims Hatch Brentwood, CM 15 9RL

£420,000

Located on the outskirts of Pilgrims Hatch, this attractive three-bedroom mid terrace property situated in a lovely position and is conveniently located for local schools and amenities, whilst being within a short distance of South Weald country park.

- THREE BEDROOM MID TERRACE HOME
- CLOSE PROXIMITY TO COUNTRY **PARK**
- LANDSCAPED GARDEN

- OVERLOOKING GREEN FIELDS
- OPEN PLAN LIVING / DINING ROOM SHORT DRIVE TO BRENTWOOD
  - HIGH STREET
- WALKING DISTANCE TO LARCHWOOD PRIMARY SCHOOL
- FULLY TILED SPACIOUS SHOWER **ROOM**

Rising to the second floor you'll find three well presented bedrooms and a spacious shower room.

Externally there is a neatly lawned front and to the rear a attractive low maintenance garden backing onto green fields.