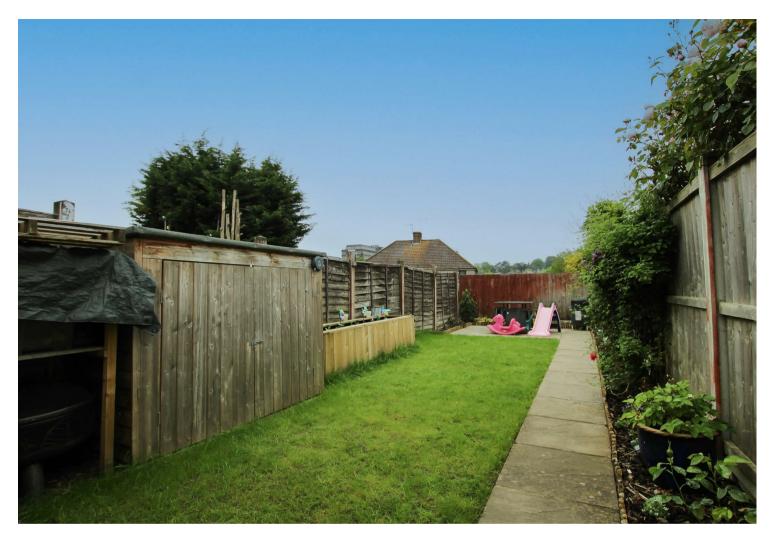

Rising to the first floor there are two double bedrooms, with the master bedroom situated at the front of the house and boasting fitted wardrobes whilst the second bedroom overlooks the rear of the property. Externally there is a well kept rear garden, laid principally to lawn and permit parking to the front.