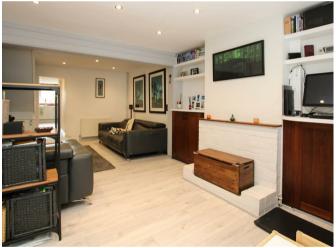

## Description

Entering the property via a purpose built porch you are welcomed to a bright and spacious lounge centred around a brick built fireplace surround. Following on from the lounge is a lobby giving access to the extended and beautifully decorated kitchen, comprising eye and base level storage units, ample worktop surface and space for integrated appliances. There is also access to the rear garden. The modern family bathroom completes the ground floor layout of the property.