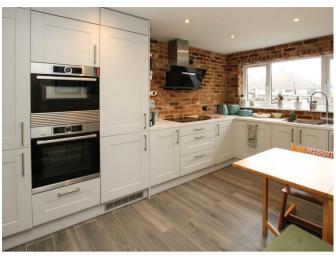

EXTENDED KITCHEN

## Description

Entering the property via a purpose built porch you are welcomed to a bright and spacious lounge centred around a brick built fireplace surround. Following on from the lounge is a lobby giving access to the extended and beautifully decorated kitchen, comprising eye and base level storage units, ample worktop surface and space for integrated appliances. There is also access to the rear garden. The modern family bathroom completes the ground floor layout of the property.