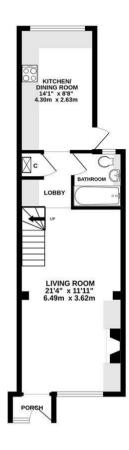

## Description

Entering the property via a purpose built porch you are welcomed to a bright and spacious lounge centred around a brick built fireplace surround. Following on from the lounge is a lobby giving access to the extended and beautifully decorated kitchen, comprising eye and base level storage units, ample worktop surface and space for integrated appliances. There is also access to the rear garden. The modern family bathroom completes the ground floor layout of the property.

GROUND FLOOR 458 sq.ft. (42.5 sq.m.) approx. 1ST FLOOR 249 sq.ft. (23.1 sq.m.) approx

TOTAL FLOOR AREA: 707 sq.ft. (65.7 sq.m.) approx.