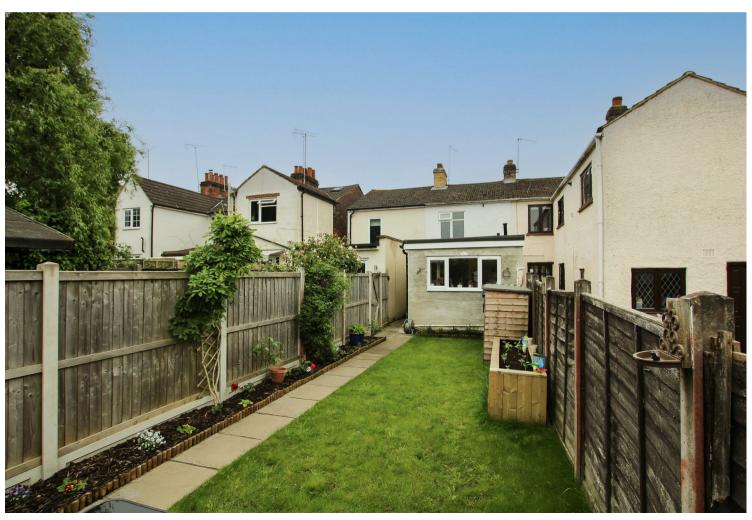

Rising to the first floor there are two double bedrooms, with the master bedroom situated at the front of the house and boasting fitted wardrobes whilst the second bedroom overlooks the rear of the property. Externally there is a well kept rear garden, laid principally to lawn and permit parking to the front.