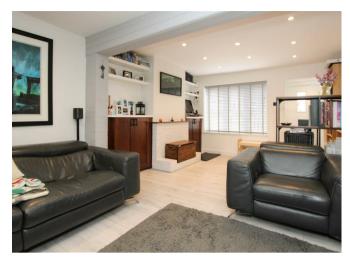

## Description

Entering the property via a purpose built porch you are welcomed to a bright and spacious lounge centred around a brick built fireplace surround. Following on from the lounge is a lobby giving access to the extended and beautifully decorated kitchen, comprising eye and base level storage units, ample worktop surface and space for integrated appliances. There is also access to the rear garden. The modern family bathroom completes the ground floor layout of the property.