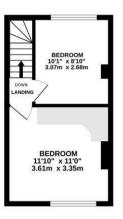

Rising to the first floor there are two double bedrooms, with the master bedroom situated at the front of the house and boasting fitted wardrobes whilst the second bedroom overlooks the rear of the property. Externally there is a well kept rear garden, laid principally to lawn and permit parking to the front.

GROUND FLOOR 458 sq.ft. (42.5 sq.m.) approx. 1ST FLOOR 249 sq.ft. (23.1 sq.m.) approx

TOTAL FLOOR AREA: 707 sq.ft. (65.7 sq.m.) approx.