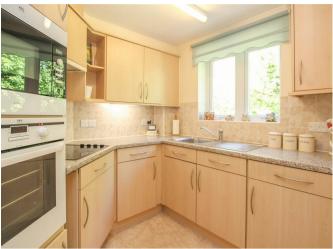

## Description

Ideally close to local bus routes, doctors surgeries and convenience stores this light and airy accommodation includes a large living room/dining room (with a Sky+ connection point installed) with double doors onto a modern kitchen with integrated appliances, a good-sized double bedroom with beautiful built-in wardrobes, and a modern shower room. There is an attractive communal lounge with its own kitchen, where various social events take place or you can socialise there with friends and family. There is also a laundry room and a guest suite for visitors. This property overlooks the well-kept communal gardens, giving beautiful views all year around. Close to the property are the lift and stairs to all floors. There is resident parking at the front of the property.