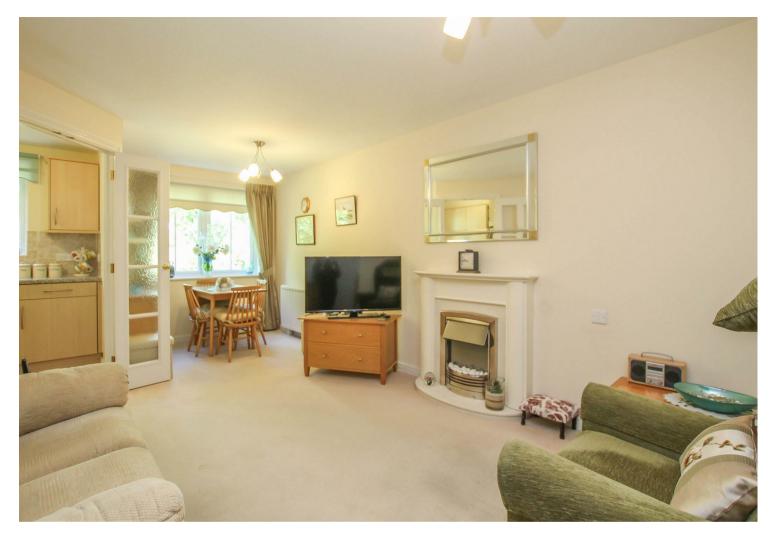

## Description

Ideally close to local bus routes, doctors surgeries and convenience stores this light and airy accommodation includes a large living room/dining room (with a Sky+ connection point installed) with double doors onto a modern kitchen with integrated appliances, a good-sized double bedroom with beautiful built-in wardrobes, and a modern shower room. There is an attractive communal lounge with its own kitchen, where various social events take place or you can socialise there with friends and family. There is also a laundry room and a guest suite for visitors. This property overlooks the well-kept communal gardens, giving beautiful views all year around. Close to the property are the lift and stairs to all floors. There is resident parking at the front of the property.