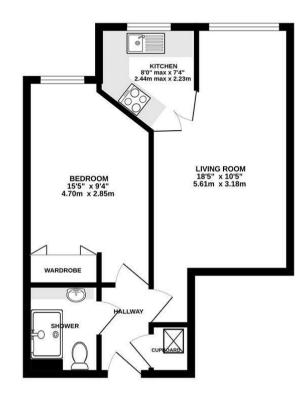

## Description

Ideally close to local bus routes, doctors surgeries and convenience stores this light and airy accommodation includes a large living room/dining room (with a Sky+ connection point installed) with double doors onto a modern kitchen with integrated appliances, a good-sized double bedroom with beautiful built-in wardrobes, and a modern shower room. There is an attractive communal lounge with its own kitchen, where various social events take place or you can socialise there with friends and family. There is also a laundry room and a guest suite for visitors. This property overlooks the well-kept communal gardens, giving beautiful views all year around. Close to the property are the lift and stairs to all floors. There is resident parking at the front of the property.

TOTAL FLOOR AREA: 435 sq.ft. (40.4 sq.m.) approx.