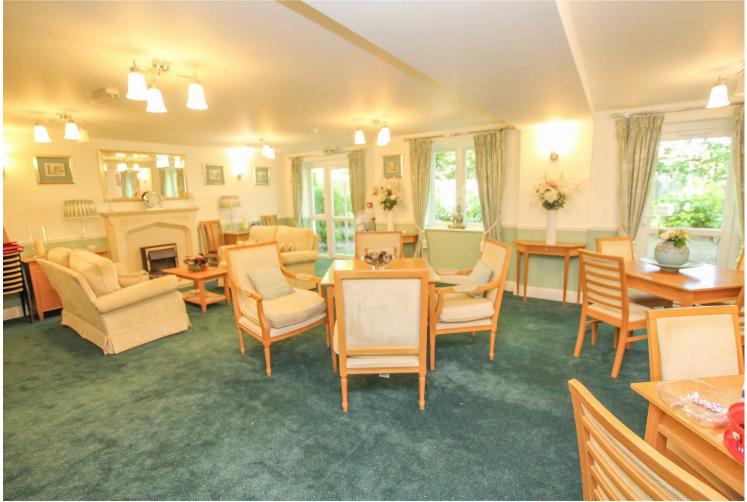

## Description

Ideally close to local bus routes, doctors surgeries and convenience stores this light and airy accommodation includes a large living room/dining room (with a Sky+ connection point installed) with double doors onto a modern kitchen with integrated appliances, a good-sized double bedroom with beautiful built-in wardrobes, and a modern shower room. There is an attractive communal lounge with its own kitchen, where various social events take place or you can socialise there with friends and family. There is also a laundry room and a guest suite for visitors. This property overlooks the well-kept communal gardens, giving beautiful views all year around. Close to the property are the lift and stairs to all floors. There is resident parking at the front of the property.