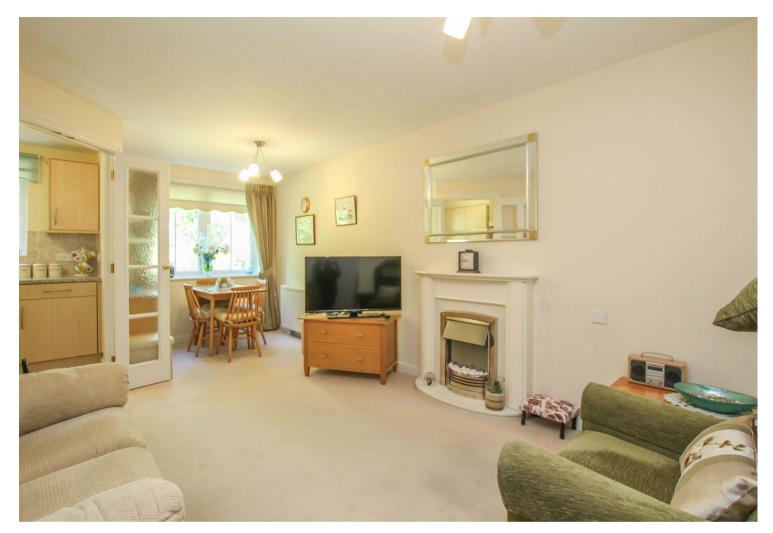

## Description

Ideally close to local bus routes, doctors surgeries and convenience stores this light and airy accommodation includes a large living room/dining room (with a Sky+ connection point installed) with double doors onto a modern kitchen with integrated appliances, a good-sized double bedroom with beautiful built-in wardrobes, and a modern shower room. There is an attractive communal lounge with its own kitchen, where various social events take place or you can socialise there with friends and family. There is also a laundry room and a guest suite for visitors. This property overlooks the well-kept communal gardens, giving beautiful views all year around. Close to the property are the lift and stairs to all floors. There is resident parking at the front of the property.