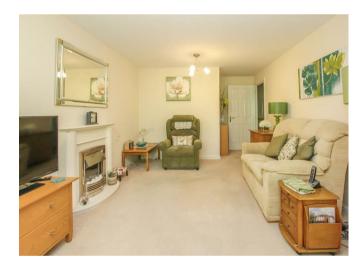

## Description

Ideally close to local bus routes, doctors surgeries and convenience stores this light and airy accommodation includes a large living room/dining room (with a Sky+ connection point installed) with double doors onto a modern kitchen with integrated appliances, a good-sized double bedroom with beautiful built-in wardrobes, and a modern shower room. There is an attractive communal lounge with its own kitchen, where various social events take place or you can socialise there with friends and family. There is also a laundry room and a guest suite for visitors. This property overlooks the well-kept communal gardens, giving beautiful views all year around. Close to the property are the lift and stairs to all floors. There is resident parking at the front of the property.