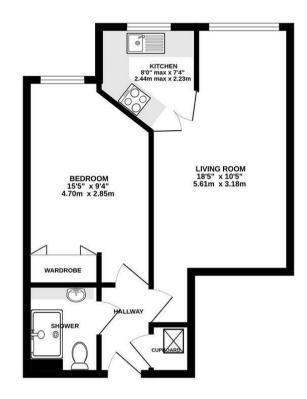

## Description

Ideally close to local bus routes, doctors surgeries and convenience stores this light and airy accommodation includes a large living room/dining room (with a Sky+ connection point installed) with double doors onto a modern kitchen with integrated appliances, a good-sized double bedroom with beautiful built-in wardrobes, and a modern shower room. There is an attractive communal lounge with its own kitchen, where various social events take place or you can socialise there with friends and family. There is also a laundry room and a guest suite for visitors. This property overlooks the well-kept communal gardens, giving beautiful views all year around. Close to the property are the lift and stairs to all floors. There is resident parking at the front of the property.









TOTAL FLOOR AREA: 435 sq.ft. (40.4 sq.m.) approx.





## **SERVICES:**

Local Authority: Brentwood Council tax band: B Post code: CM14 5FG

## VIEWING:

Strictly by prior arrangement with Keith Ashton Estate Agents

## **OPENING HOURS:**

Monday to Friday: 8.45AM - 6.30PM | Saturdays: 9AM - 5.30PM | Sundays: 10AM - 2PM

MORTGAGE INFORMATION: We offer the additional facility of an in-house Independent Financial Adviser who will access all mortgage lenders with the purpose of providing you with the benefit of choice. For quotations or comparables please call 01277 260858 or visit our interactive website at www.mortgagebusiness.net









We the Agent have not tested any apparatus, fittings or services for this property. The plot size is intended merely as a guide and has not been offici