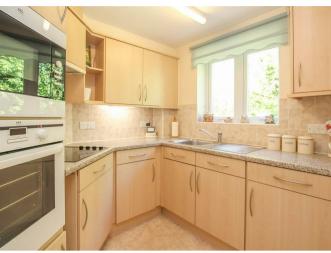

## Description

Ideally close to local bus routes, doctors surgeries and convenience stores this light and airy accommodation includes a large living room/dining room (with a Sky+ connection point installed) with double doors onto a modern kitchen with integrated appliances, a good-sized double bedroom with beautiful built-in wardrobes, and a modern shower room. There is an attractive communal lounge with its own kitchen, where various social events take place or you can socialise there with friends and family. There is also a laundry room and a guest suite for visitors. This property overlooks the well-kept communal gardens, giving beautiful views all year around. Close to the property are the lift and stairs to all floors. There is resident parking at the front of the property.