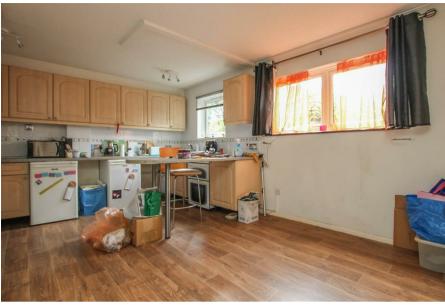

Affording a pleasant position overlooking the greensward this property makes an excellent first time buy, Internally you are greeted by a light and spacious kitchen that has space for an oven, washing machine and undercounter fridge and freezer with plenty of worktop surface and being open plan to the lounge it provides a good bright space.