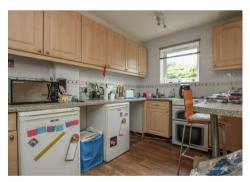

Affording a pleasant position overlooking the greensward this property makes an excellent first time buy, Internally you are greeted by a light and spacious kitchen that has space for an oven, washing machine and undercounter fridge and freezer with plenty of worktop surface and being open plan to the lounge it provides a good bright space.