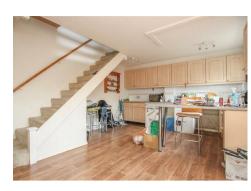

Affording a pleasant position overlooking the greensward this property makes an excellent first time buy, Internally you are greeted by a light and spacious kitchen that has space for an oven, washing machine and undercounter fridge and freezer with plenty of worktop surface and being open plan to the lounge it provides a good bright space.

To the first floor there is a large double fitted cupboard to the landing providing very useful storage space. The bedroom is open plan to the staircase providing an airy ambiance to the bedroom which boasts fitted wardrobes and has plenty of natural light via two windows. The bathroom is fitted with a white suite comprising bath, wash hand basin and WC. Externally