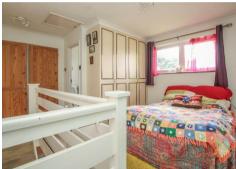

To the first floor there is a large double fitted cupboard to the landing providing very useful storage space. The bedroom is open plan to the staircase providing an airy ambiance to the bedroom which boasts fitted wardrobes and has plenty of natural light via two windows. The bathroom is fitted with a white suite comprising bath, wash hand basin and WC. Externally