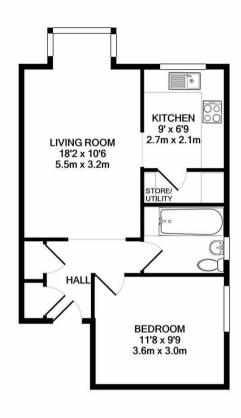

#### TOTAL APPROX. FLOOR AREA 479 SQ.FT. (44.5 SQ.M.)

Whilst every attempt has been made to ensure the accuracy of the floor plan contained here, measurements of doors, windows, rooms and any other items are approximate and no responsibility is taken for any error, omission, or mis-statement. This plan is for illustrative purposes only and should be used as such by any prospective purchaser. The services, systems and appliances shown have not been tested and no guarantee as to their operability or efficiency can be given Made with Metropix ©2019