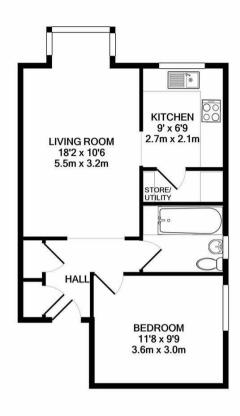

#### TOTAL APPROX. FLOOR AREA 479 SQ.FT. (44.5 SQ.M.)

Whilst every attempt has been made to ensure the accuracy of the floor plan contained here, measurements of doors, windows, rooms and any other items are approximate and no responsibility is taken for any error, omission, or mis-statement. This plan is for illustrative purposes only and should be used as such by any prospective purchaser. The services, systems and appliances shown have not been tested and no guarantee as to their operability or efficiency can be given Made with Metropix ©2019