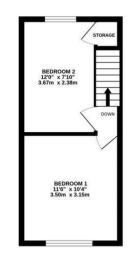

GROUND FLOOR 383 sq.ft. (35.6 sq.m.) approx. 1ST FLOOR 243 sq.ft. (22.6 sq.m.) approx.

TOTAL FLOOR AREA : 626 sq.ft. (58.2 sq.m.) approx. Measurements are approximate. Not to scale. Illustrative purposes only Made with Metropix (2024