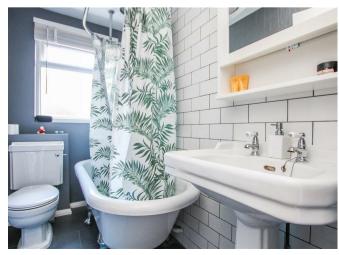

### Description

An entrance porch leads to a spacious lounge, a light and airy room with a beautiful fireplace to centre and ample space for a dining table and chairs towards the rear of the area. From here there is access to the kitchen, comprising an array of eye and base level storage units, worktop surfaces and space for integrated appliances. The contemporary bathroom completes the ground floor layout whilst to the first floor, you will find two good-sized bedrooms, with the master bedroom located at the front and boasts ample space for bedroom furniture. The property enjoys a private garden to the rear and permit parking at the front.