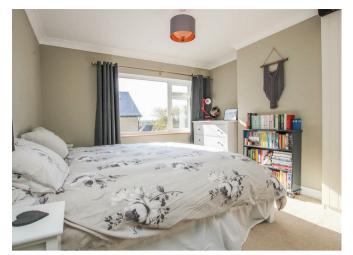

### Description

An entrance porch leads to a spacious lounge, a light and airy room with a beautiful fireplace to centre and ample space for a dining table and chairs towards the rear of the area. From here there is access to the kitchen, comprising an array of eye and base level storage units, worktop surfaces and space for integrated appliances. The contemporary bathroom completes the ground floor layout whilst to the first floor, you will find two good-sized bedrooms, with the master bedroom located at the front and boasts ample space for bedroom furniture. The property enjoys a private garden to the rear and permit parking at the front.