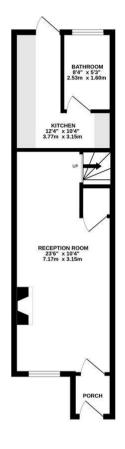

GROUND FLOOR 383 sq.ft. (35.6 sq.m.) approx. 1ST FLOOR 243 sq.ft. (22.6 sq.m.) approx.

TOTAL FLOOR AREA : 626 sq.ft. (58.2 sq.m.) approx. Measurements are approximate. Not to scale. Illustrative purposes only Made with Metropix (2024