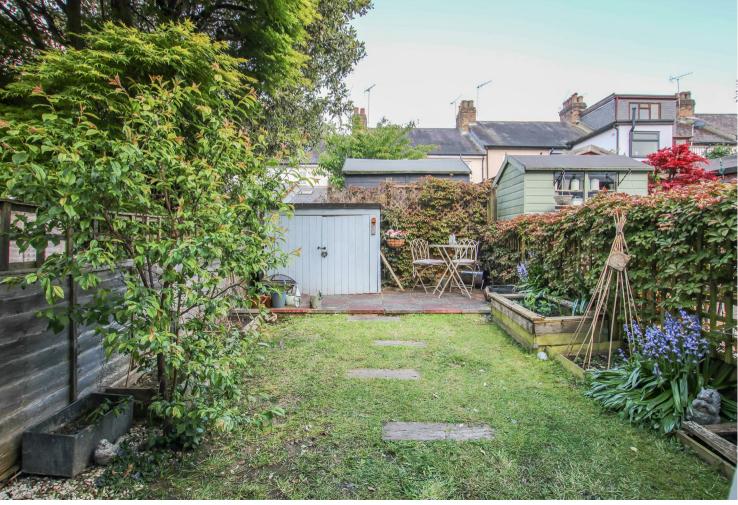

### Description

An entrance porch leads to a spacious lounge, a light and airy room with a beautiful fireplace to centre and ample space for a dining table and chairs towards the rear of the area. From here there is access to the kitchen, comprising an array of eye and base level storage units, worktop surfaces and space for integrated appliances. The contemporary bathroom completes the ground floor layout whilst to the first floor, you will find two good-sized bedrooms, with the master bedroom located at the front and boasts ample space for bedroom furniture. The property enjoys a private garden to the rear and permit parking at the front.