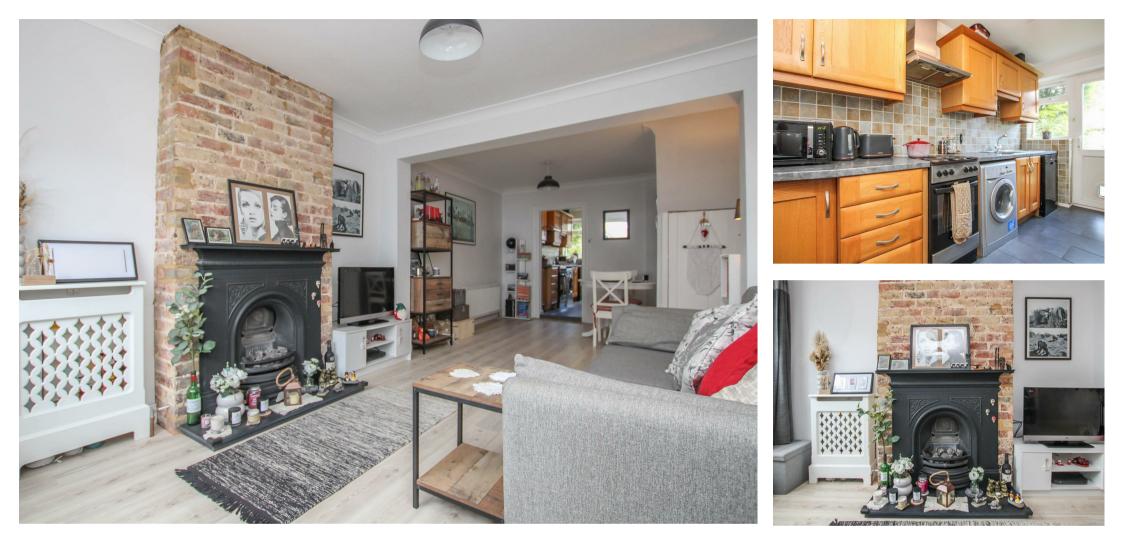

### Description

An entrance porch leads to a spacious lounge, a light and airy room with a beautiful fireplace to centre and ample space for a dining table and chairs towards the rear of the area. From here there is access to the kitchen, comprising an array of eye and base level storage units, worktop surfaces and space for integrated appliances. The contemporary bathroom completes the ground floor layout whilst to the first floor, you will find two good-sized bedrooms, with the master bedroom located at the front and boasts ample space for bedroom furniture. The property enjoys a private garden to the rear and permit parking at the front.