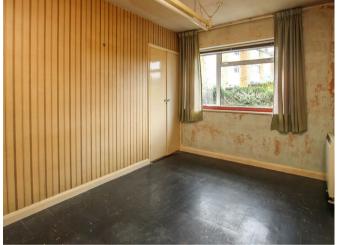

# Description

The internal accommodation, whilst in need of some updating comprises a sizable living room, a bright and airy space with a fireplace to centre. The fitted kitchen which comprises a range of above and below counter storage units, ample worktop space and potential for integrated appliances. The master bedroom is a well proportioned double room, boasting a fitted wardrobe and handy storage cupboard. The second bedroom also a comfortable double. Completing the internal layout is the family bathroom.