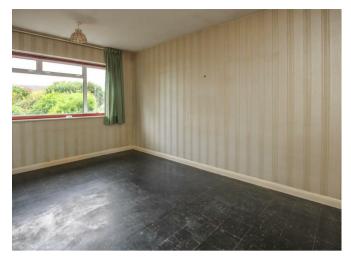

# Description

The internal accommodation, whilst in need of some updating comprises a sizable living room, a bright and airy space with a fireplace to centre. The fitted kitchen which comprises a range of above and below counter storage units, ample worktop space and potential for integrated appliances. The master bedroom is a well proportioned double room, boasting a fitted wardrobe and handy storage cupboard. The second bedroom also a comfortable double. Completing the internal layout is the family bathroom.