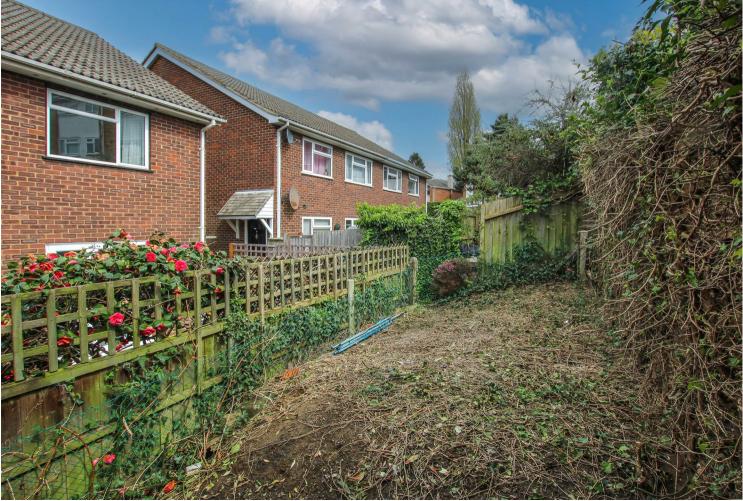

Externally, there is a private rear garden with plenty of scope to transform into an area to enjoy during warmer weather. There is street parking available at the front of the property.

The property benefits from a share of the freehold, a long lease and no service charge. This property is awaiting probate.