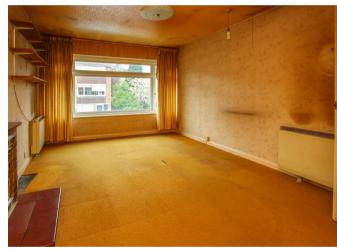

# Description

The internal accommodation, whilst in need of some updating comprises a sizable living room, a bright and airy space with a fireplace to centre. The fitted kitchen which comprises a range of above and below counter storage units, ample worktop space and potential for integrated appliances. The master bedroom is a well proportioned double room, boasting a fitted wardrobe and handy storage cupboard. The second bedroom also a comfortable double. Completing the internal layout is the family bathroom.