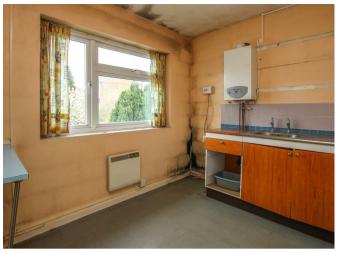

# Description

The internal accommodation, whilst in need of some updating comprises a sizable living room, a bright and airy space with a fireplace to centre. The fitted kitchen which comprises a range of above and below counter storage units, ample worktop space and potential for integrated appliances. The master bedroom is a well proportioned double room, boasting a fitted wardrobe and handy storage cupboard. The second bedroom also a comfortable double. Completing the internal layout is the family bathroom.