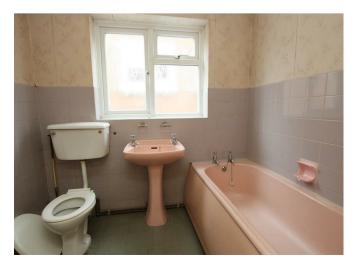

# Description

The internal accommodation, whilst in need of some updating comprises a sizable living room, a bright and airy space with a fireplace to centre. The fitted kitchen which comprises a range of above and below counter storage units, ample worktop space and potential for integrated appliances. The master bedroom is a well proportioned double room, boasting a fitted wardrobe and handy storage cupboard. The second bedroom also a comfortable double. Completing the internal layout is the family bathroom.