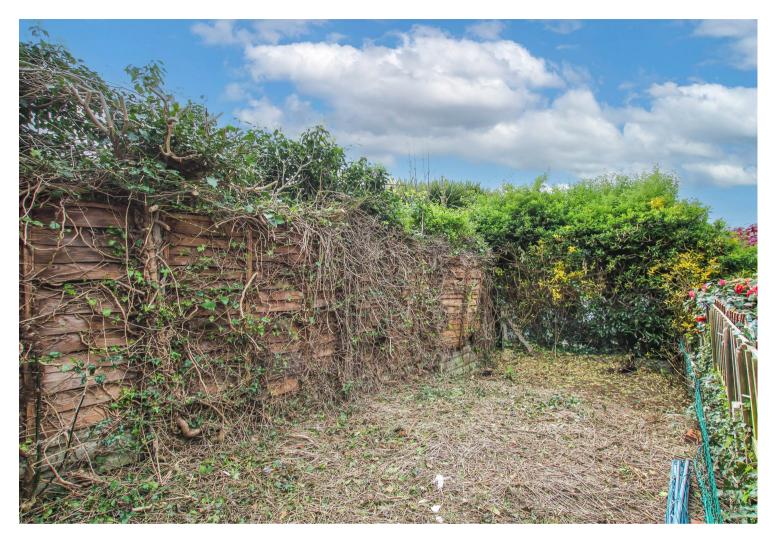

Externally, there is a private rear garden with plenty of scope to transform into an area to enjoy during warmer weather. There is street parking available at the front of the property.

The property benefits from a share of the freehold, a long lease and no service charge. This property is awaiting probate.