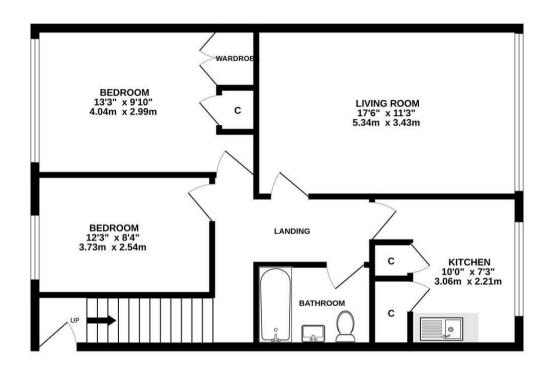

## FIRST FLOOR 687 sq.ft. (63.8 sq.m.) approx.

TOTAL FLOOR AREA: 687 sq.ft. (63.8 sq.m.) approx. Measurements are approximate. Not to scale. Illustrative purposes only Made with Metropix ©2024