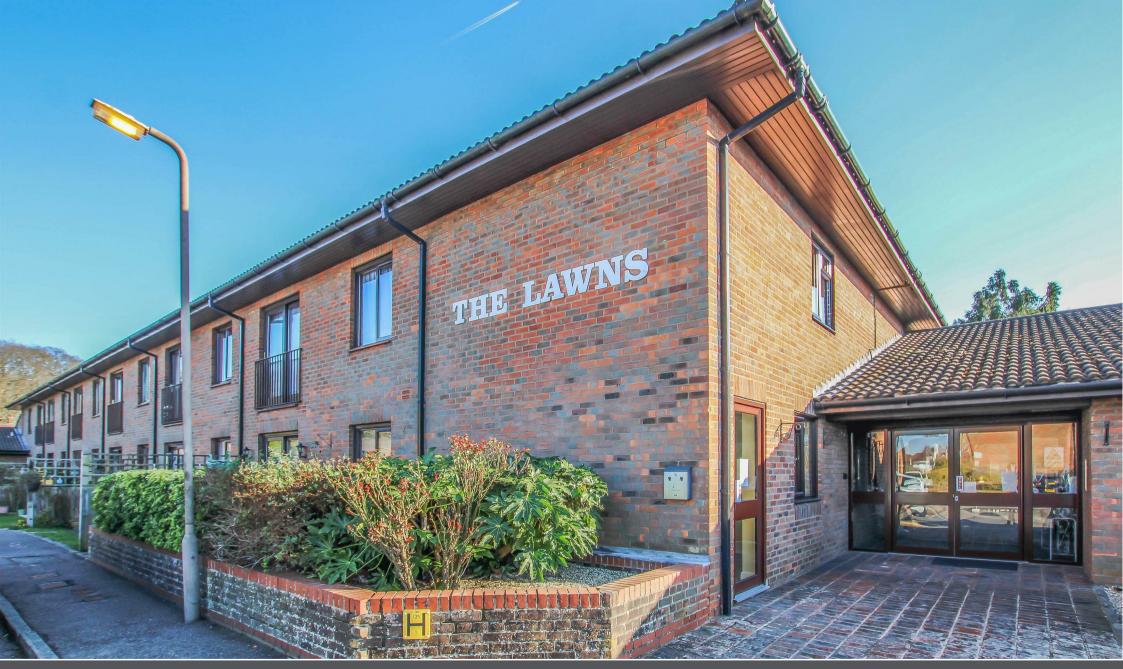

# 11 The Lawns Uplands Road, Warley, Brentwood, CM14 5AW

Situated in the popular Hartswood area of Brentwood, within a short walk of King Georges playing fields, and around a mile to the town and station, we are pleased to offer for sale this one-bedroom ground-floor warden-assisted retirement apartment. Internally the property commences with a spacious hallway fitted with a handy storage cupboard and a door that leads to the 'wet room' bathroom with walk-in shower, wash hand basin and W.C. The kitchen is fitted with a range of wall and base units and a single drainer sink unit, rolled edge work surfaces. It also has a useful open hatch to the living room which has sliding doors to the private patio. There are emergency pull cords throughout the apartment.