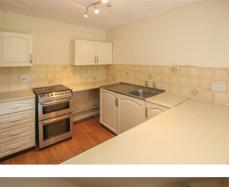

# 11 The Lawns Uplands Road, Warley, Brentwood, CM14 5AW

Situated in the popular Hartswood area of Brentwood, within a short walk of King Georges playing fields, and around a mile to the town and station, we are pleased to offer for sale this one-bedroom ground-floor warden-assisted retirement apartment. Internally the property commences with a spacious hallway fitted with a handy storage cupboard and a door that leads to the 'wet room' bathroom with walk-in shower, wash hand basin and W.C. The kitchen is fitted with a range of wall and base units and a single drainer sink unit, rolled edge work surfaces. It also has a useful open hatch to the living room which has sliding doors to the private patio. There are emergency pull cords throughout the apartment.