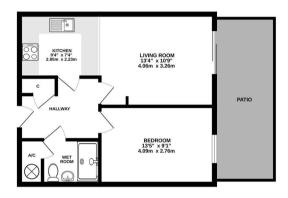

Keith Ashton

Uplands Road, Warley Brentwood

**GROUND FLOOR** 448 sq.ft. (41.6 sq.m.) approx.