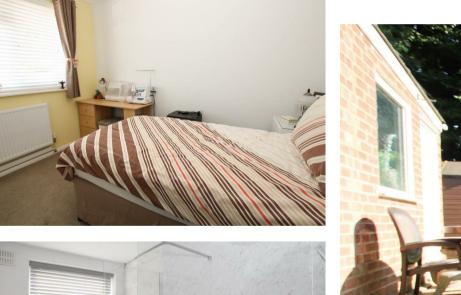

## Description

A double glazed UPVC entrance door gives access to the hallway, with doors to all rooms. Both bedrooms are situated to the front of the property, with the master having built-in wardrobes. To the rear, you will find the good-sized lounge/diner with feature fireplace and patio doors leading to the conservatory which runs across the back of the bungalow and offers attractive views over the garden. The kitchen/breakfast room is attractively fitted and has a further door that leads to the conservatory. You will also find a recently refitted shower room with large walk in shower tray and white suite off the hallway.