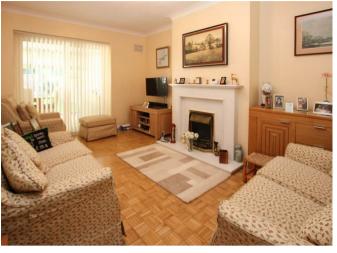

## Description

A double glazed UPVC entrance door gives access to the hallway, with doors to all rooms. Both bedrooms are situated to the front of the property, with the master having built-in wardrobes. To the rear, you will find the good-sized lounge/diner with feature fireplace and patio doors leading to the conservatory which runs across the back of the bungalow and offers attractive views over the garden. The kitchen/breakfast room is attractively fitted and has a further door that leads to the conservatory. You will also find a recently refitted shower room with large walk in shower tray and white suite off the hallway.