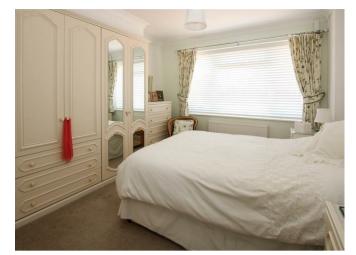

## Description

A double glazed UPVC entrance door gives access to the hallway, with doors to all rooms. Both bedrooms are situated to the front of the property, with the master having built-in wardrobes. To the rear, you will find the good-sized lounge/diner with feature fireplace and patio doors leading to the conservatory which runs across the back of the bungalow and offers attractive views over the garden. The kitchen/breakfast room is attractively fitted and has a further door that leads to the conservatory. You will also find a recently refitted shower room with large walk in shower tray and white suite off the hallway.