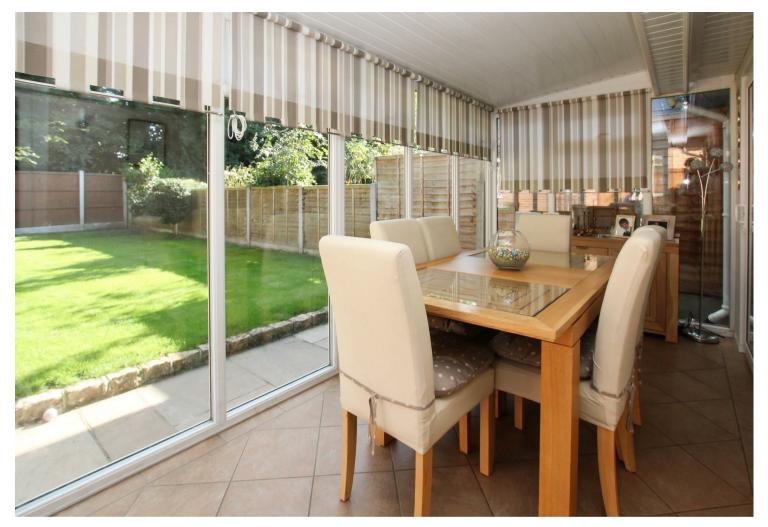

## Description

A double glazed UPVC entrance door gives access to the hallway, with doors to all rooms. Both bedrooms are situated to the front of the property, with the master having built-in wardrobes. To the rear, you will find the good-sized lounge/diner with feature fireplace and patio doors leading to the conservatory which runs across the back of the bungalow and offers attractive views over the garden. The kitchen/breakfast room is attractively fitted and has a further door that leads to the conservatory. You will also find a recently refitted shower room with large walk in shower tray and white suite off the hallway.