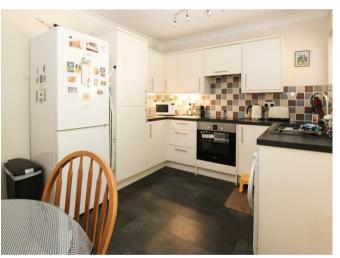

## Description

A double glazed UPVC entrance door gives access to the hallway, with doors to all rooms. Both bedrooms are situated to the front of the property, with the master having built-in wardrobes. To the rear, you will find the good-sized lounge/diner with feature fireplace and patio doors leading to the conservatory which runs across the back of the bungalow and offers attractive views over the garden. The kitchen/breakfast room is attractively fitted and has a further door that leads to the conservatory. You will also find a recently refitted shower room with large walk in shower tray and white suite off the hallway.