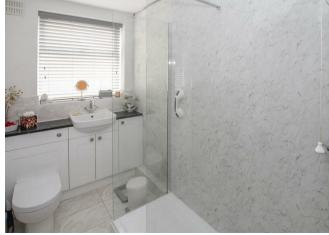

## Description

A double glazed UPVC entrance door gives access to the hallway, with doors to all rooms. Both bedrooms are situated to the front of the property, with the master having built-in wardrobes. To the rear, you will find the good-sized lounge/diner with feature fireplace and patio doors leading to the conservatory which runs across the back of the bungalow and offers attractive views over the garden. The kitchen/breakfast room is attractively fitted and has a further door that leads to the conservatory. You will also find a recently refitted shower room with large walk in shower tray and white suite off the hallway.