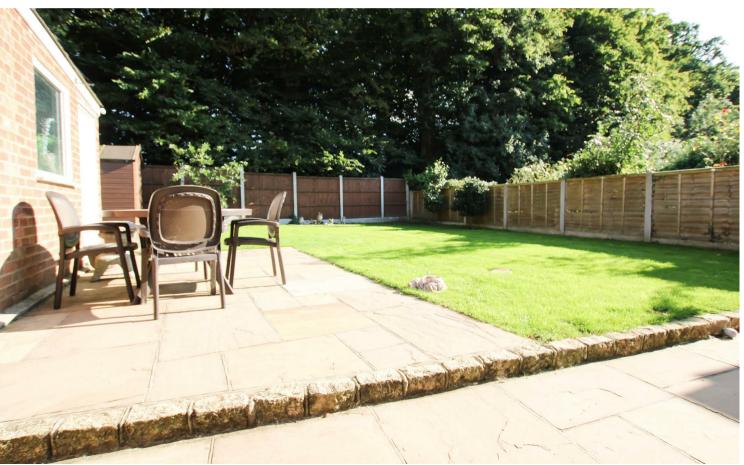

The landscaped rear garden is a good size and is largely unoverlooked. It is mainly laid to lawn with a paved area and shed to remain. The garage is accessed by the private drive from the front, giving plenty of off-street parking.