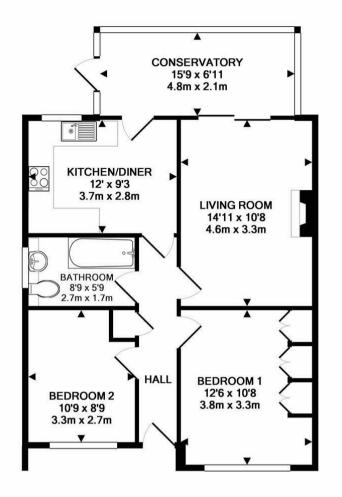

## Description

A double glazed UPVC entrance door gives access to the hallway, with doors to all rooms. Both bedrooms are situated to the front of the property, with the master having built-in wardrobes. To the rear, you will find the good-sized lounge/diner with feature fireplace and patio doors leading to the conservatory which runs across the back of the bungalow and offers attractive views over the garden. The kitchen/breakfast room is attractively fitted and has a further door that leads to the conservatory. You will also find a recently refitted shower room with large walk in shower tray and white suite off the hallway.

With its ideal location and generous sized plot, it offers in our opinion, excellent scope for further development (stp),

TOTAL APPROX, FLOOR AREA 711 SQ.FT. (66.0 SQ.M.) THIS PLAN IS FOR ROOM IDENTIFICATION ONLY, AND ITS ACCURACY IS NOT GUARANTEED. www.epcsinessex.co.uk Made with Metropix ©2017