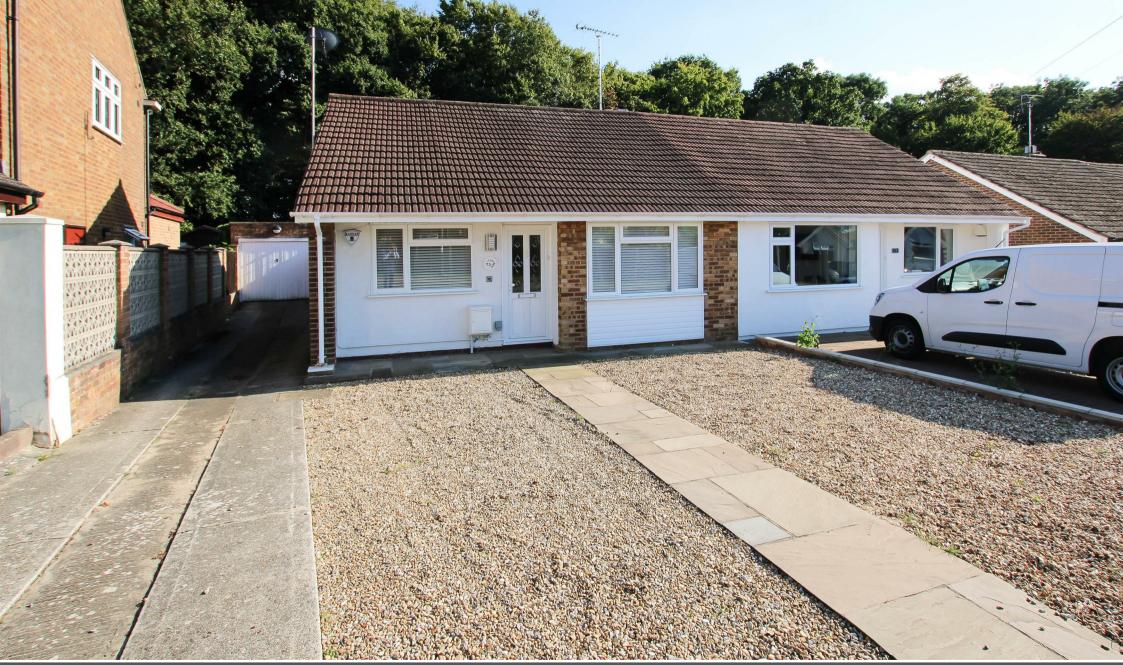

## Offers In The Region Of £500,000

Situated in the popular Hutton area, just a short walk of Shenfield Broadway and the Mainline Railway Station, is this well presented two bedroom semi-detached bungalow on a good-sized plot with a lovely outlook to the rear and with the added benefit of its own driveway.

- Well presented semi detached bungalow Two bedrooms
- Conservatory

Modern bathroom

- Good sized garden
- Attractive fitted kitchen/breakfast room
- Own driveway leading to garage
- Walking distance of Shenfield Station

The landscaped rear garden is a good size and is largely unoverlooked. It is mainly laid to lawn with a paved area and shed to remain. The garage is accessed by the private drive from the front, giving plenty of off-street parking.