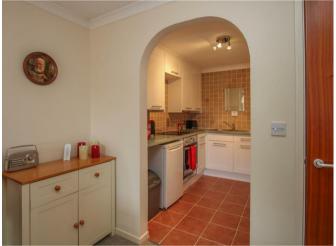

# Description

Lifts serve all floors and this particular apartment has the benefit of two sizable bedrooms, a bright living room opening to the kitchen, comprising eye and base level storage units, ample worktop surface and integrated appliances. The bathroom has a white suite with walk in shower, WC and wash hand basin. The property boasts plenty of built-in storage throughout and benefits from an emergency alarm system for peace of mind. Being on the top floor, you are spoilt by the beautiful, far reaching views of Brentwood and beyond whilst there are also well maintained communal gardens for residents to enjoy. Parking is available for residents and visitors.