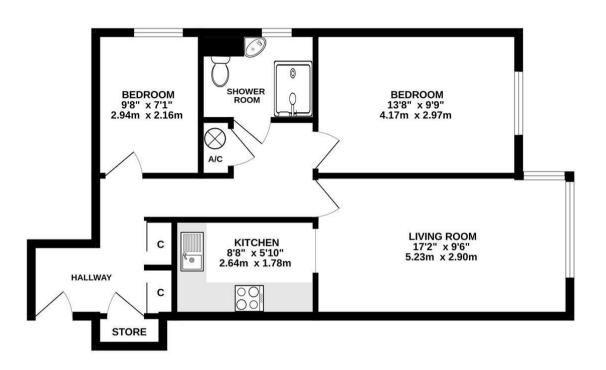

# Description

Lifts serve all floors and this particular apartment has the benefit of two sizable bedrooms, a bright living room opening to the kitchen, comprising eye and base level storage units, ample worktop surface and integrated appliances. The bathroom has a white suite with walk in shower, WC and wash hand basin. The property boasts plenty of built-in storage throughout and benefits from an emergency alarm system for peace of mind. Being on the top floor, you are spoilt by the beautiful, far reaching views of Brentwood and beyond whilst there are also well maintained communal gardens for residents to enjoy. Parking is available for residents and visitors.

## TOP FLOOR 604 sq.ft. (56.1 sq.m.) approx.

TOTAL FLOOR AREA: 604 sq.ft. (56.1 sq.m.) approx. Measurements are approximate. Not to scale. Illustrative purposes only Made with Metropix ©2024