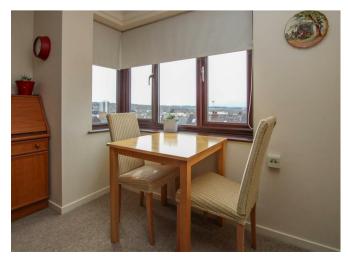

# Description

Lifts serve all floors and this particular apartment has the benefit of two sizable bedrooms, a bright living room opening to the kitchen, comprising eye and base level storage units, ample worktop surface and integrated appliances. The bathroom has a white suite with walk in shower, WC and wash hand basin. The property boasts plenty of built-in storage throughout and benefits from an emergency alarm system for peace of mind. Being on the top floor, you are spoilt by the beautiful, far reaching views of Brentwood and beyond whilst there are also well maintained communal gardens for residents to enjoy. Parking is available for residents and visitors.