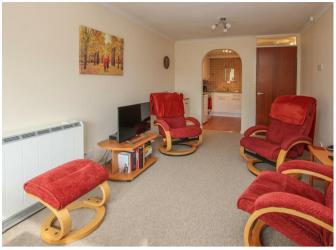

# Description

Lifts serve all floors and this particular apartment has the benefit of two sizable bedrooms, a bright living room opening to the kitchen, comprising eye and base level storage units, ample worktop surface and integrated appliances. The bathroom has a white suite with walk in shower, WC and wash hand basin. The property boasts plenty of built-in storage throughout and benefits from an emergency alarm system for peace of mind. Being on the top floor, you are spoilt by the beautiful, far reaching views of Brentwood and beyond whilst there are also well maintained communal gardens for residents to enjoy. Parking is available for residents and visitors.